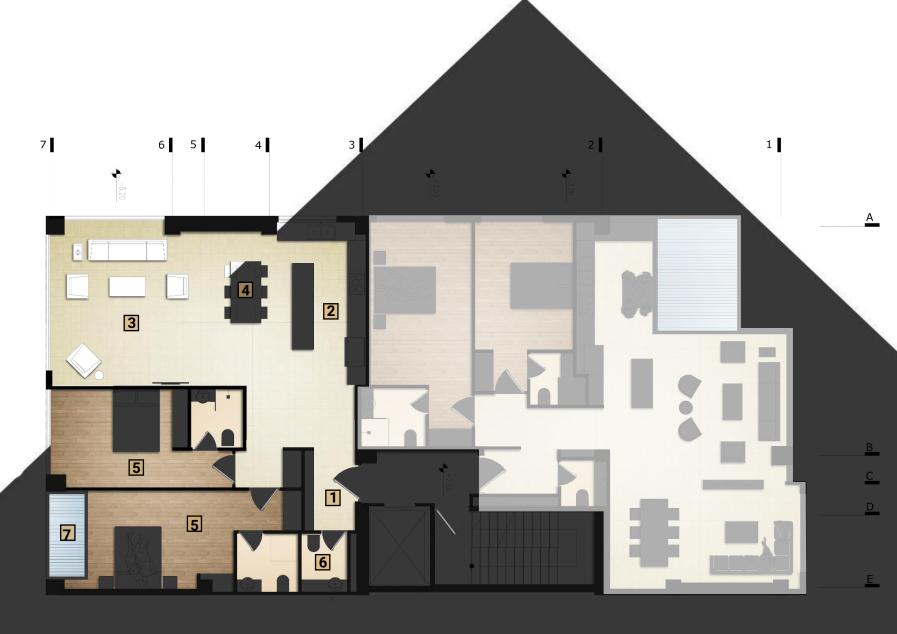

## Third Floor Plan

- 1. Entrance
- 2. Kitchen
- 3. Living Room
- 4. Dining Room
- 5. TV Room
- 6. Master Room
- 7. WC
- 8. Terrace

#### +5 Fifth Floor Plan

- 1. Entrance
- 2. Kitchen
- 3. Living Room
- 4. Dining Room
- 5. TV Room
- 6. Master Room
- 7. WC
- 8. Terrace

- 1. Entrance
- 2. Kitchen
- 3. Living Room
- 4. Dining Room
- 5. TV Room
- 6. WC
- 7. Master Room
- 8. Terrace