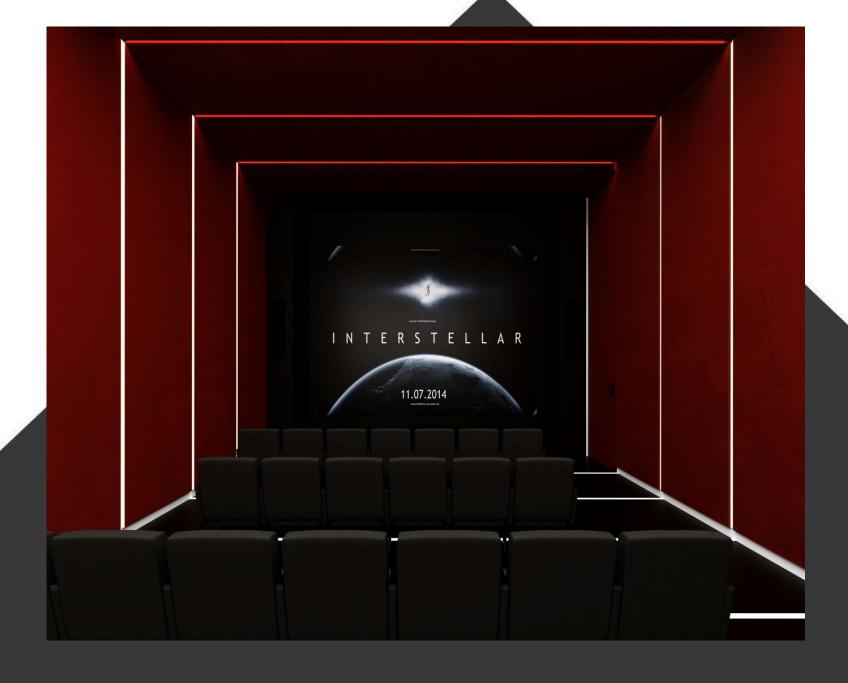

#### 1 First Floor Plan

- 1. Cinema
- 2. Entrance
- 3. Kitchen
- 4. Dining Room
- 5. Living Room
- 6. WC
- 7. Terrace

#### First Floor Plan

■ 1. Cinema

- 1. Entrance
- 2. Kitchen
- 3. Living Room
- 4. Dining Room
- 5. TV Room
- 6. Master Bedroom
- 7. WC
- 8. Terrace

+2 Second Floor Plan

1. Living Room

- 1. Living Room
- 2. Kitchen