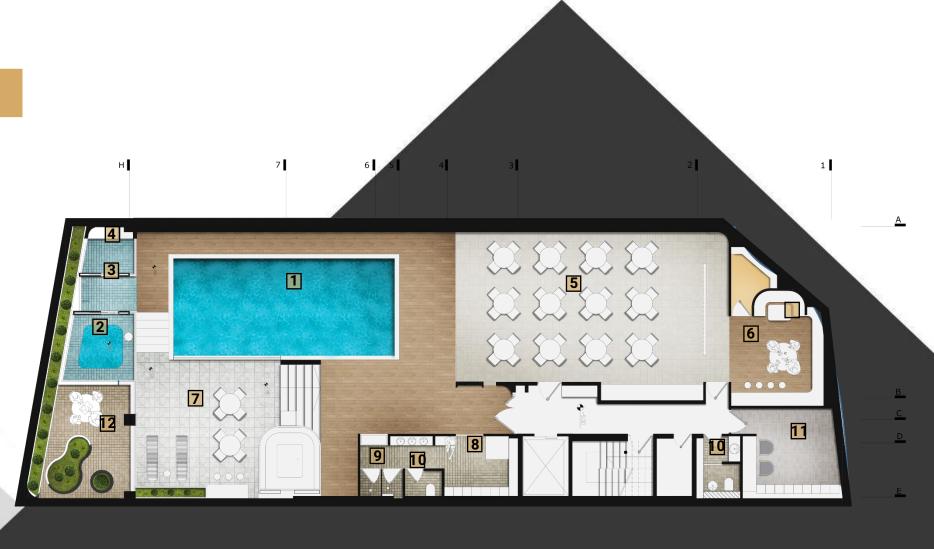

#### Location

-3 Elevation 

- 1. Pool
- 2. Jacuzzi
- 3. Steam Sauna
- 4. Dry Sauna
- 5. Multi Club
- 6. Gaming Room
- 7. Bar
- 8. Closet
- 9. Shower
- 10. WC
- 11. Make up
- 12. Patio

■ 1. Pool

■ 1. Pool

■ 1. Pool

2. Steam sauna

■ 3. Dry sauna

■ 1. Pool

■ 1. Pool

2. Steam sauna

Third Basement Plan ■ 1. Pool 2. Steam sauna Alt 1 1119

■ 1. Pool