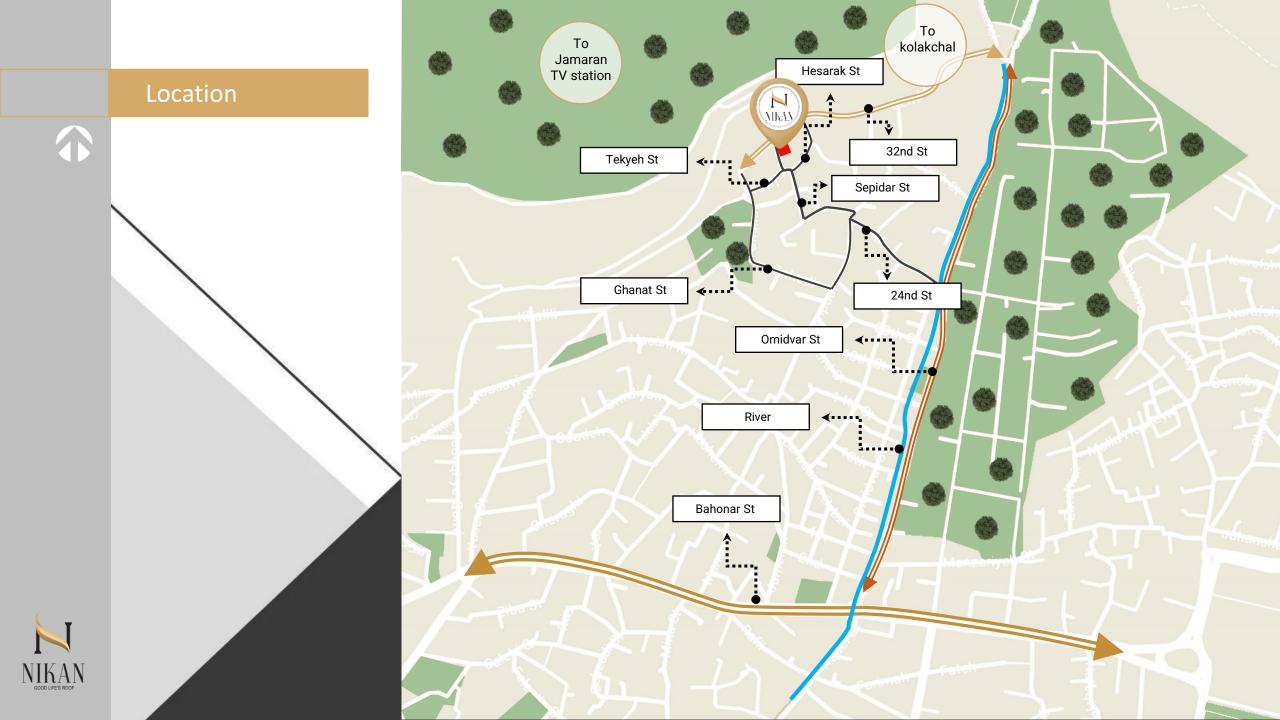

#### Location

-3 Elevation 

- 1. Pool
- 2. Jacuzzi
- 3. Steam Sauna
- 4. Dry Sauna
- 5. Multi Club
- 6. Gaming Room
- 7. Bar
- 8. Closet
- 9. Shower
- 10. WC
- 11. Make up
- 12. Patio

■ 1. Pool

■ 1. Pool

■ 1. Pool