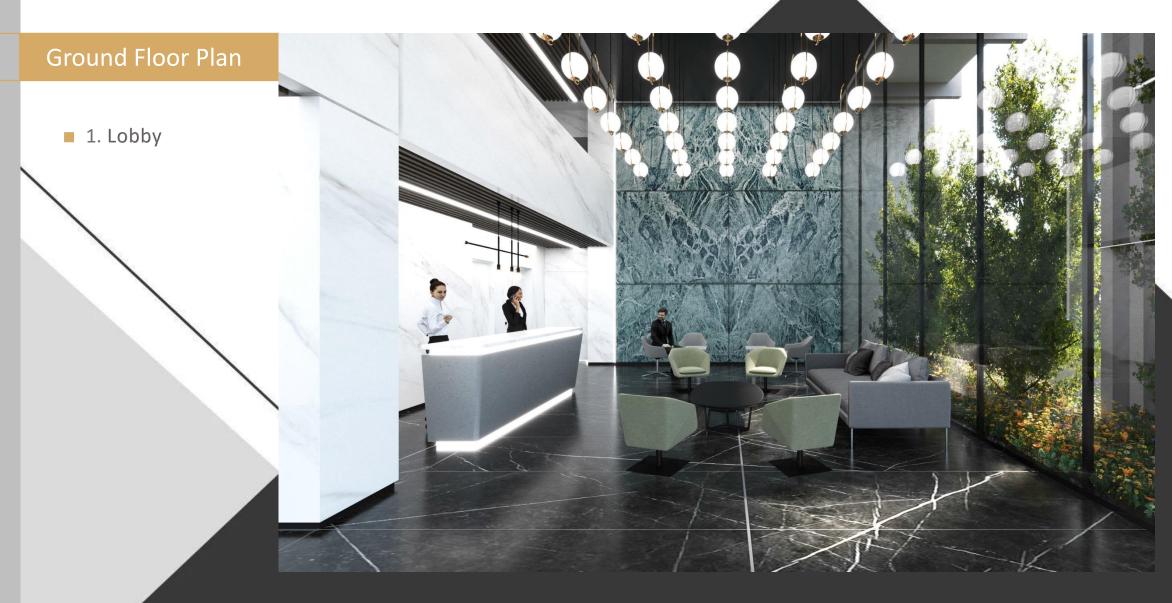

Jamshidyeh

Super Luxury Residential Complex

- Architect : vaal studio
- Area:2900
- Number of Residential Units :7
- Number of Ceilings :10



#### Location























-3 Elevation 







- 1. Pool
- 2. Jacuzzi
- 3. Steam Sauna
- 4. Dry Sauna
- 5. Multi Club
- 6. Gaming Room
- 7. Bar
- 8. Closet
- 9. Shower
- 10. WC
- 11. Make up
- 12. Patio





■ 1. Pool





■ 1. Pool













■ 1. Pool

2. Steam sauna

■ 3. Dry sauna









■ 1. Pool





■ 1. Pool

2. Steam sauna





Third Basement Plan ■ 1. Pool 2. Steam sauna Alt 1 1119



■ 1. Pool











## Second Basement Plan

- 1. Parking
- 2. Storage







#### -2 Ground Floor Plan



- 1. Main Entrance
- 2. Lobby
- 3. Entrance
- 4. Kitchen
- 5. Living Room
- 6. Master Room





# Ground Floor Plan

■ 1. Lobby









# Ground Floor Plan

■ 1. Lobby





#### 1 First Floor Plan



- 1. Cinema
- 2. Entrance
- 3. Kitchen
- 4. Dining Room
- 5. Living Room
- 6. WC
- 7. Terrace





#### First Floor Plan

■ 1. Cinema







- 1. Entrance
- 2. Kitchen
- 3. Living Room
- 4. Dining Room
- 5. TV Room
- 6. Master Bedroom
- 7. WC
- 8. Terrace





+2 Second Floor Plan

1. Living Room







- 1. Living Room
- 2. Kitchen





- 1. Living Room
- 2. Kitchen





■ 1. Living Room

2. Kitchen







- 1. Entrance
- 2. Kitchen
- 3. Living Room
- 4. Dining Room
- 5. Master Bedroom
- 6. WC
- 7. Terrace





■ 1. Living Room





■ 1. Living Room

2. Kitchen





+2

## Second Floor Plan

■ 1. WC





+2

#### Second Floor Plan

■ 1. Master Bedroom





■ 1. Master Bedroom







- 4. Living Room
- 5. Tv Room
- 6. Mast