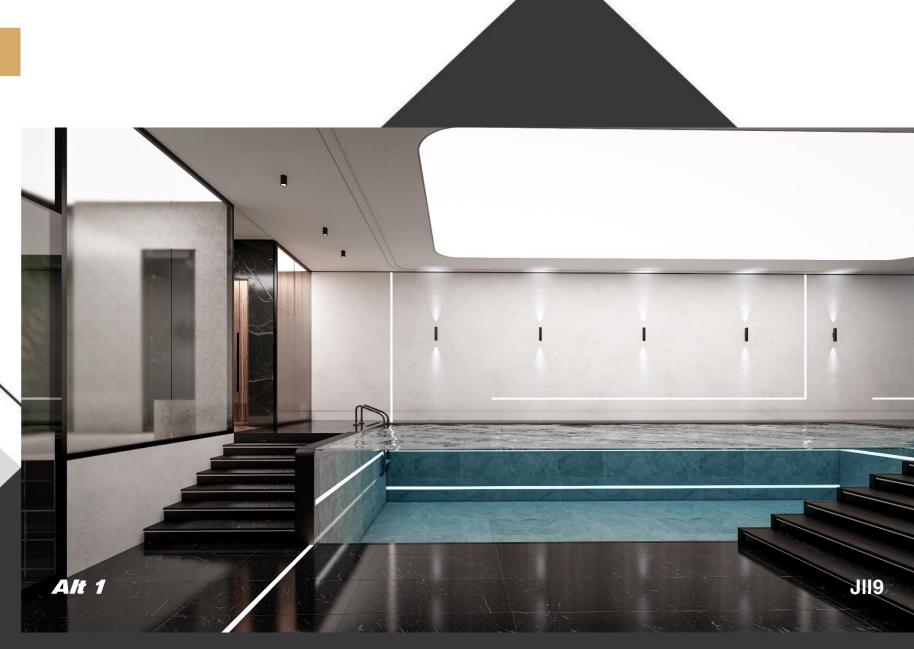

#### Location

-3 Elevation 

- 1. Pool
- 2. Jacuzzi
- 3. Steam Sauna
- 4. Dry Sauna
- 5. Multi Club
- 6. Gaming Room
- 7. Bar
- 8. Closet
- 9. Shower
- 10. WC
- 11. Make up
- 12. Patio

■ 1. Pool

■ 1. Pool

■ 1. Pool

2. Steam sauna

■ 3. Dry sauna

■ 1. Pool

■ 1. Pool

2. Steam sauna

Third Basement Plan ■ 1. Pool 2. Steam sauna Alt 1 1119

■ 1. Pool