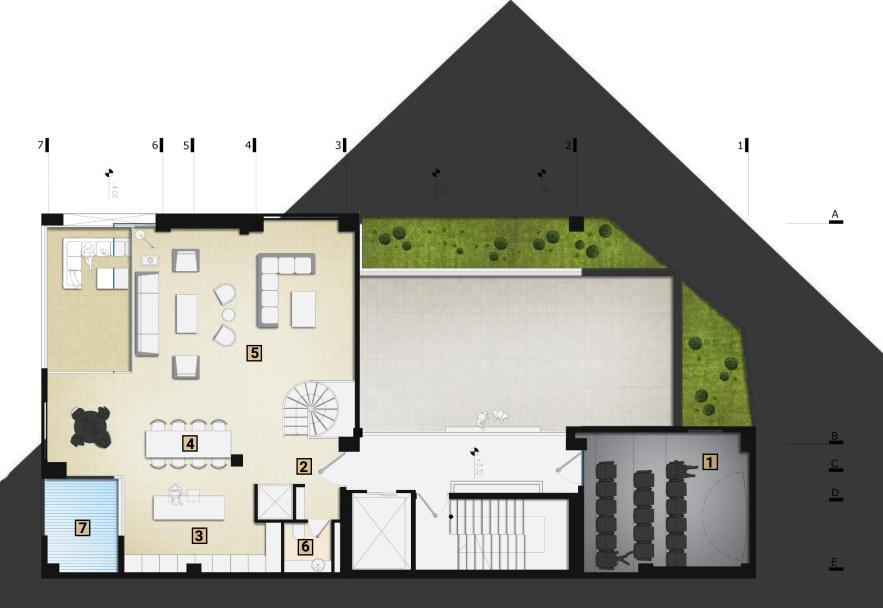

-3 Elevation 







- 1. Pool
- 2. Jacuzzi
- 3. Steam Sauna
- 4. Dry Sauna
- 5. Multi Club
- 6. Gaming Room
- 7. Bar
- 8. Closet
- 9. Shower
- 10. WC
- 11. Make up
- 12. Patio





■ 1. Pool





■ 1. Pool













■ 1. Pool

2. Steam sauna

■ 3. Dry sauna









■ 1. Pool





■ 1. Pool

2. Steam sauna





Third Basement Plan ■ 1. Pool 2. Steam sauna Alt 1 1119



■ 1. Pool











## Second Basement Plan

- 1. Parking
- 2. Storage







#### -2 Ground Floor Plan



- 1. Main Entrance
- 2. Lobby
- 3. Entrance
- 4. Kitchen
- 5. Living Room
- 6. Master Room





# Ground Floor Plan

■ 1. Lobby









# Ground Floor Plan

■ 1. Lobby





#### 1 First Floor Plan



- 1. Cinema
- 2. Entrance
- 3. Kitchen
- 4. Dining Room
- 5. Living Room
- 6. WC
- 7. Terrace





#### First Floor Plan

■ 1. Cinema







- 1. Entrance
- 2. Kitchen
- 3. Living Room
- 4. Dining Room
- 5. TV Room
- 6. Master Bedroom
- 7. WC
- 8. Terrace





+2 Second Floor Plan

1. Living Room







- 1. Living Room
- 2. Kitchen





- 1. Living Room
- 2. Kitchen





■ 1. Living Room

2. Kitchen







- 1. Entrance
- 2. Kitchen
- 3. Living Room
- 4. Dining Room
- 5. Master Bedroom
- 6. WC
- 7. Terrace





■ 1. Living Room





■ 1. Living Room

2. Kitchen





+2

## Second Floor Plan

■ 1. WC





+2

#### Second Floor Plan

■ 1. Master Bedroom





■ 1. Master Bedroom







- 4. Living Room
- 5. Tv Room
- 6. Master Room
- 7. WC
- 8. Terrace





## Third Floor Plan

■ 1. Living Room





## Third Floor Plan

- 1. Living Room
- 2. Dining Room







- 1. Living Room
- 2. Di