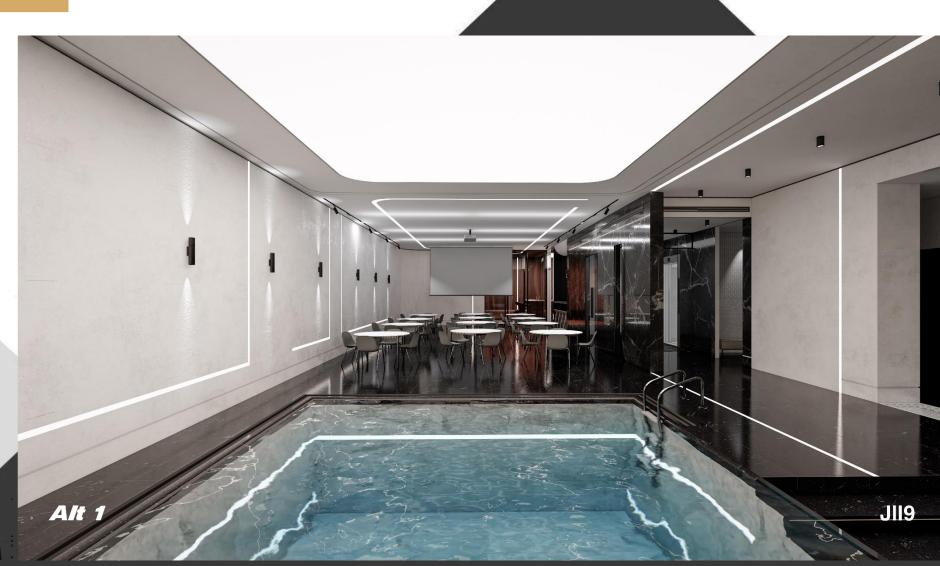

#### Location

-3 Elevation 

- 1. Pool
- 2. Jacuzzi
- 3. Steam Sauna
- 4. Dry Sauna
- 5. Multi Club
- 6. Gaming Room
- 7. Bar
- 8. Closet
- 9. Shower
- 10. WC
- 11. Make up
- 12. Patio

■ 1. Pool

■ 1. Pool

■ 1. Pool

2. Steam sauna

■ 3. Dry sauna

■ 1. Pool

■ 1. Pool

2. Steam sauna

Third Basement Plan ■ 1. Pool 2. Steam sauna Alt 1 1119

■ 1. Pool