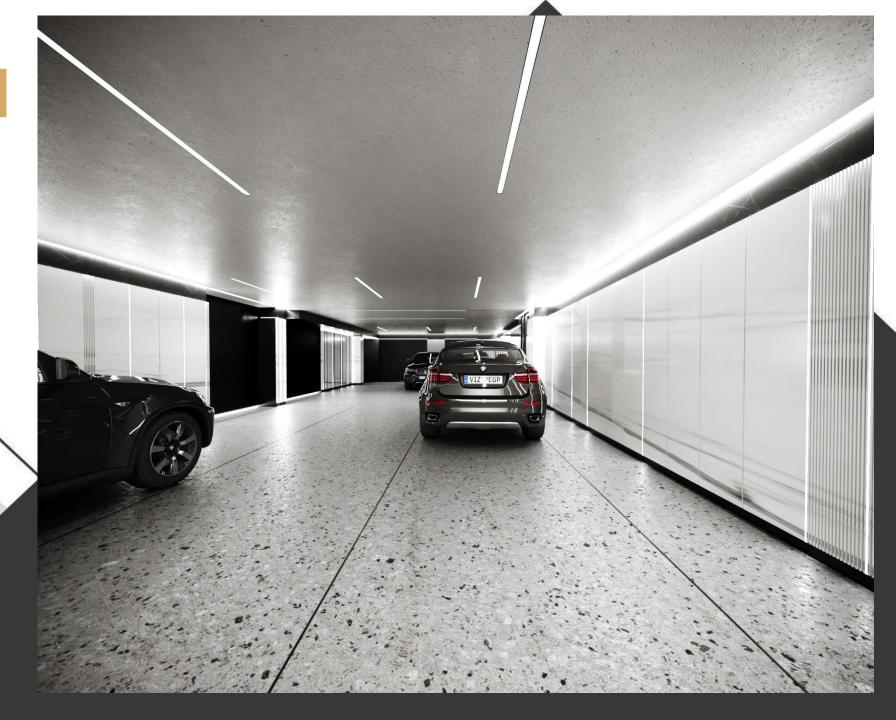

# Nikan Jamshidyeh

Super Luxury Residential Complex

- Architect : vaal studio
- Area:2900
- Number of Residential Units :7
- Number of Ceilings :10



#### Location























-3 Elevation 







- 1. Pool
- 2. Jacuzzi
- 3. Steam Sauna
- 4. Dry Sauna
- 5. Multi Club
- 6. Gaming Room
- 7. Bar
- 8. Closet
- 9. Shower
- 10. WC
- 11. Make up
- 12. Patio





■ 1. Pool





■ 1. Pool













■ 1. Pool

2. Steam sauna

■ 3. Dry sauna









■ 1. Pool





■ 1. Pool

2. Steam sauna





Third Basement Plan ■ 1. Pool 2. Steam sauna Alt 1 1119



■ 1. Pool











## Second Basement Plan

- 1. Parking
- 2. Storage







#### -2 Ground Floor Plan



- 1. Main Entrance
- 2. Lobby
- 3. Entrance
- 4. Kitchen
- 5. Living Room
- 6. Master Room





# Ground Floor Plan

■ 1. Lobby









# Ground Floor Plan

■ 1. Lobby





#### 1 First Floor Plan



- 1. Cinema
- 2. Entrance
- 3. Kitchen
- 4. Dining Room
- 5. Living Room
- 6. WC
- 7. Terrace





#### First Floor Plan

■ 1. Cinema







- 1. Entrance
- 2. Kitchen
- 3. Living Room
- 4. Dining Room
- 5. TV Room
- 6. Master Bedroom
- 7. WC
- 8. Terrace





+2 Second Floor Plan

1. Living Room







- 1. Living Room
- 2. Kitchen





- 1. Living Room
- 2. Kitchen





■ 1. Living Room

2. Kitchen







- 1. Entrance
- 2. Kitchen
- 3. Living Room
- 4. Dining Room
- 5. Master Bedroom
- 6. WC
- 7. Terrace





■ 1. Living Room





■ 1. Living Room

2. Kit