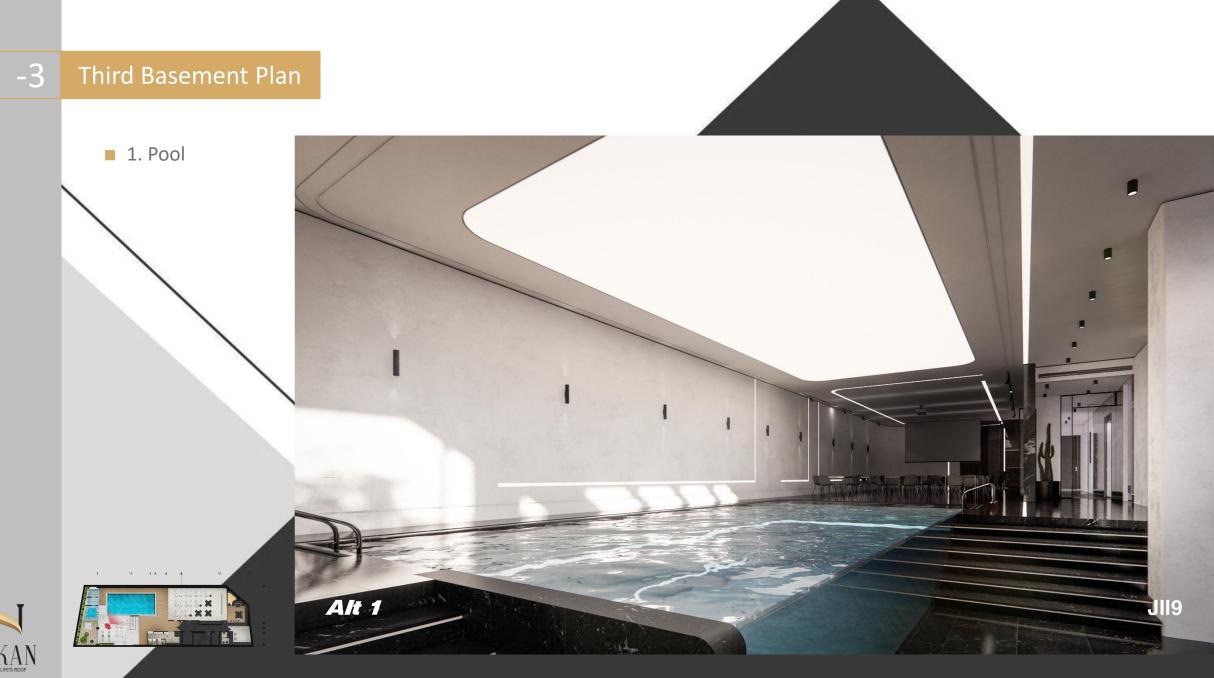

#### Location

-3 Elevation 

- 1. Pool
- 2. Jacuzzi
- 3. Steam Sauna
- 4. Dry Sauna
- 5. Multi Club
- 6. Gaming Room
- 7. Bar
- 8. Closet
- 9. Shower
- 10. WC
- 11. Make up
- 12. Patio

■ 1. Pool

■ 1. Pool

■ 1. Pool

2. Steam sauna

■ 3. Dry sauna

■ 1. Pool

■ 1. Pool

2. Steam sauna

Third Basement Plan ■ 1. Pool 2. Steam sauna Alt 1 1119

■ 1. Pool