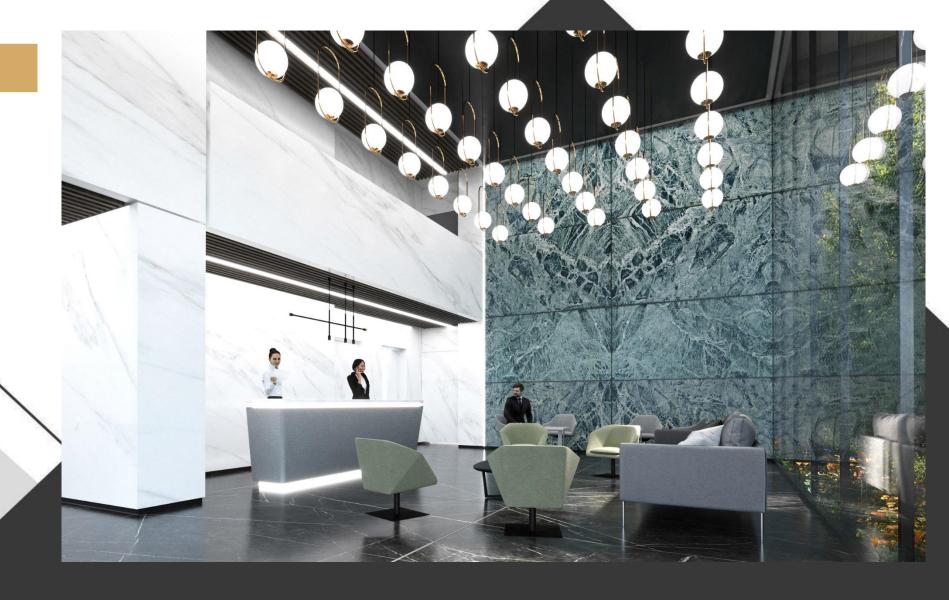

ikan Jamshidyeh

Super Luxury Residential Complex

- Architect : vaal studio
- Area:2900
- Number of Residential Units :7
- Number of Ceilings :10



#### Location























-3 Elevation 







- 1. Pool
- 2. Jacuzzi
- 3. Steam Sauna
- 4. Dry Sauna
- 5. Multi Club
- 6. Gaming Room
- 7. Bar
- 8. Closet
- 9. Shower
- 10. WC
- 11. Make up
- 12. Patio





■ 1. Pool





■ 1. Pool













■ 1. Pool

2. Steam sauna

■ 3. Dry sauna









■ 1. Pool





■ 1. Pool

2. Steam sauna





Third Basement Plan ■ 1. Pool 2. Steam sauna Alt 1 1119



■ 1. Pool











## Second Basement Plan

- 1. Parking
- 2. Storage







#### -2 Ground Floor Plan



- 1. Main Entrance
- 2. Lobby
- 3. Entrance
- 4. Kitchen
- 5. Living Room
- 6. Master Room





# Ground Floor Plan

■ 1. Lobby









# Ground Floor Plan

■ 1. Lobby





#### 1 First Floor Plan



- 1. Cinema
- 2. Entrance
- 3. Kitchen
- 4. Dining Room
- 5. Living Room
- 6. WC
- 7. Terrace





#### First Floor Plan

■ 1. Cinema







- 1. Entrance
- 2. Kitchen
- 3. Living Room
- 4. Dining Room
- 5. TV Room
- 6. Master Bedroom
- 7. WC
- 8. Terrace





+2 Second Floor Plan

1. Living Room







- 1. Living Room
- 2. Kitchen





- 1. Living Room
- 2. Kitchen





■ 1. Living Room

2. Kitchen







- 1. Entrance
- 2. Kitchen
- 3. Living Room
- 4. Dining Room
- 5. Master Bedroom
- 6. WC
- 7. Terrace





■ 1. Living Room





■ 1. Living Room

2. Kitchen





+2

## Second Floor Plan

■ 1. WC





+2

#### Second Floor Plan

■ 1. Master Bedroom





■ 1. Master Bedroom







- 4. Living Room
- 5. Tv Room
- 6.