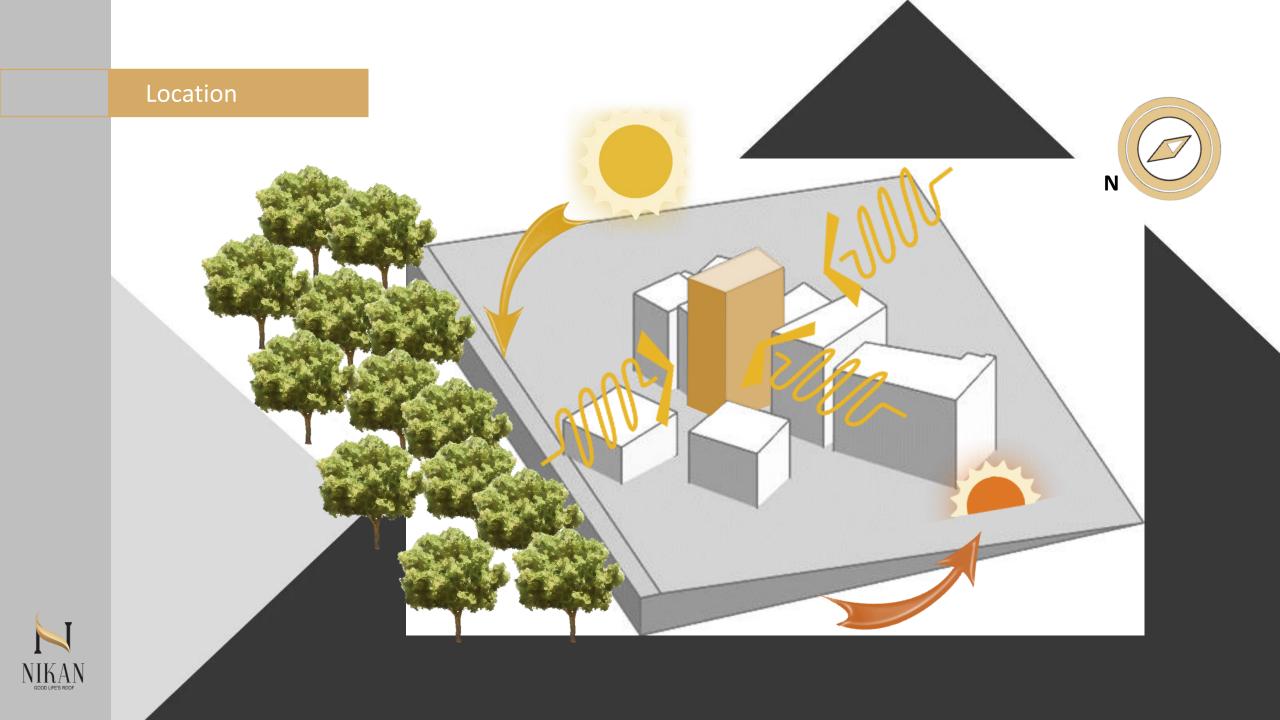

#### Location

-3 Elevation 

- 1. Pool
- 2. Jacuzzi
- 3. Steam Sauna
- 4. Dry Sauna
- 5. Multi Club
- 6. Gaming Room
- 7. Bar
- 8. Closet
- 9. Shower
- 10. WC
- 11. Make up
- 12. Patio

■ 1. Pool

■ 1. Pool

■ 1. Pool