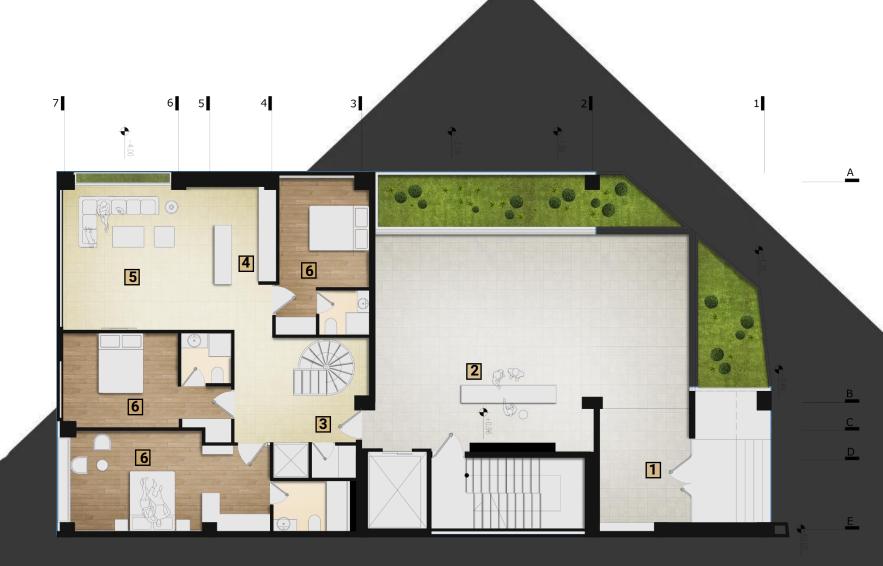

#### Second Floor Plan

■ 1. Master Bedroom

■ 1. Master Bedroom

- 4. Living Room
- 5. Tv Room
- 6. Master Room
- 7. WC
- 8. Terrace