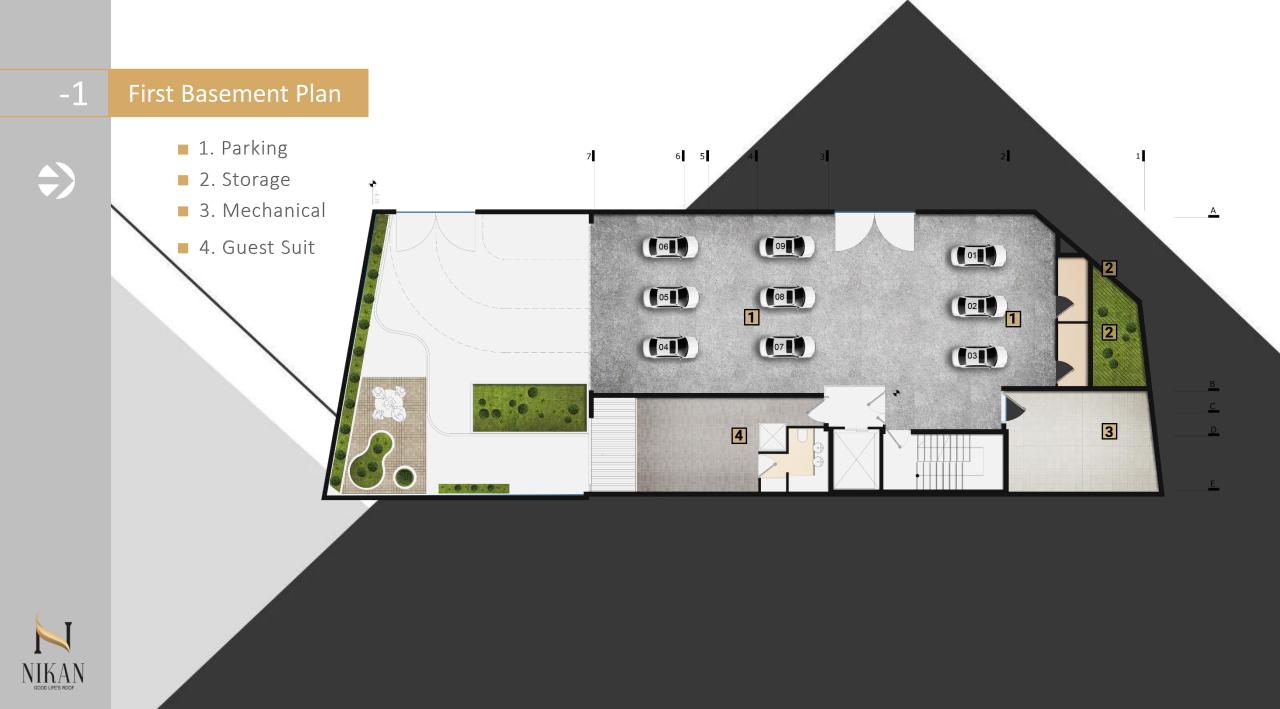

# Nikan Jamshidyeh

Super Luxury Residential Complex

- Architect : vaal studio
- Area:2900
- Number of Residential Units :7
- Number of Ceilings :10



#### Location























-3 Elevation 







- 1. Pool
- 2. Jacuzzi
- 3. Steam Sauna
- 4. Dry Sauna
- 5. Multi Club
- 6. Gaming Room
- 7. Bar
- 8. Closet
- 9. Shower
- 10. WC
- 11. Make up
- 12. Patio





■ 1. Pool





■ 1. Pool













■ 1. Pool

2. Steam sauna

■ 3. Dry sauna









■ 1. Pool





■ 1. Pool

2. Steam sauna





Third Basement Plan ■ 1. Pool 2. Steam sauna Alt 1 1119



■ 1. Pool











## Second Basement Plan

- 1. Parking
- 2. Storage







#### -2 Ground Floor Plan



- 1. Main Entrance
- 2. Lobby
- 3. Entrance
- 4. Kitchen
- 5. Living Room
- 6. Master Room





# Ground Floor Plan

■ 1. Lobby









# Ground Floor Plan

■ 1. Lobby





#### 1 First Floor Plan



- 1. Cinema
- 2. Entrance
- 3. Kitchen
- 4. Dining Room
- 5. Living Room
- 6. WC
- 7. Terrace





#### First Floor Plan

■ 1. Cinema







- 1. Entrance
- 2. Kitchen
- 3. Living Room
- 4. Dining Room
- 5. TV Room
- 6. Master Bedroom
- 7. WC
- 8. Terrace





+2 Second Floor Plan

1. Living Room







- 1. Living Room
- 2. Kitchen





- 1. Living Room
- 2. Kitchen





■ 1. Living Room

2. Kitchen







- 1. Entrance
- 2. Kitchen
- 3. Living Room
- 4. Dining Room
- 5. Master Bedroom
- 6. WC
- 7. Terrace





■ 1. Living Room





■ 1. Living Room

2. Kitchen