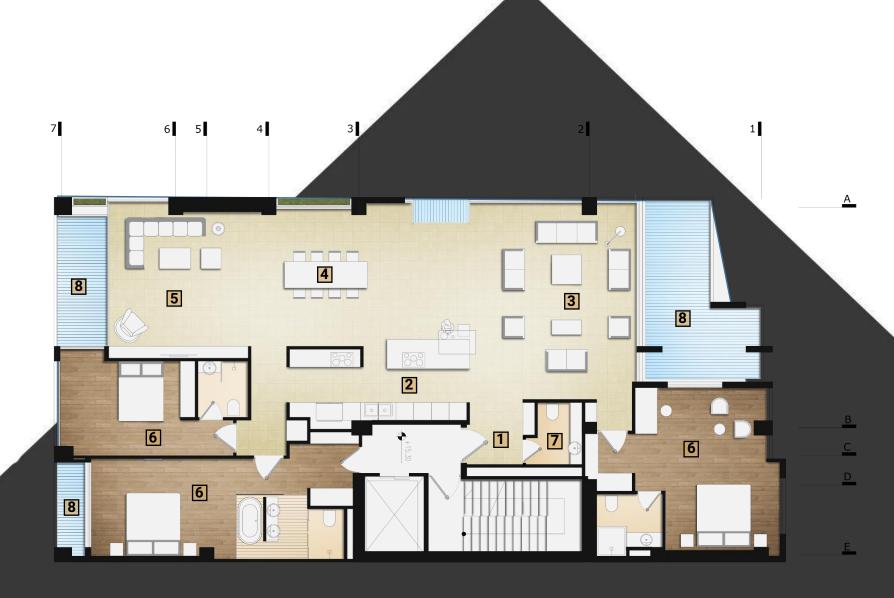

#### First Floor Plan

■ 1. Cinema

- 1. Entrance
- 2. Kitchen
- 3. Living Room
- 4. Dining Room
- 5. TV Room
- 6. Master Bedroom
- 7. WC
- 8. Terrace

+2 Second Floor Plan

1. Living Room

- 1. Living Room
- 2. Kitchen

- 1. Living Room
- 2. Kitchen

■ 1. Living Room

2. Kitchen

- 1. Entrance
- 2. Kitchen
- 3. Living Room
- 4. Dining Room
- 5. Master Bedroom
- 6. WC
- 7. Terrace

■ 1. Living Room

■ 1. Living Room

2. Kitchen

+2

#### Second Floor Plan

■ 1. Master Bedroom

■ 1. Master Bedroom

- 4. Living Room
- 5. Tv Room
- 6. Master Room
- 7. WC
- 8. Terrace