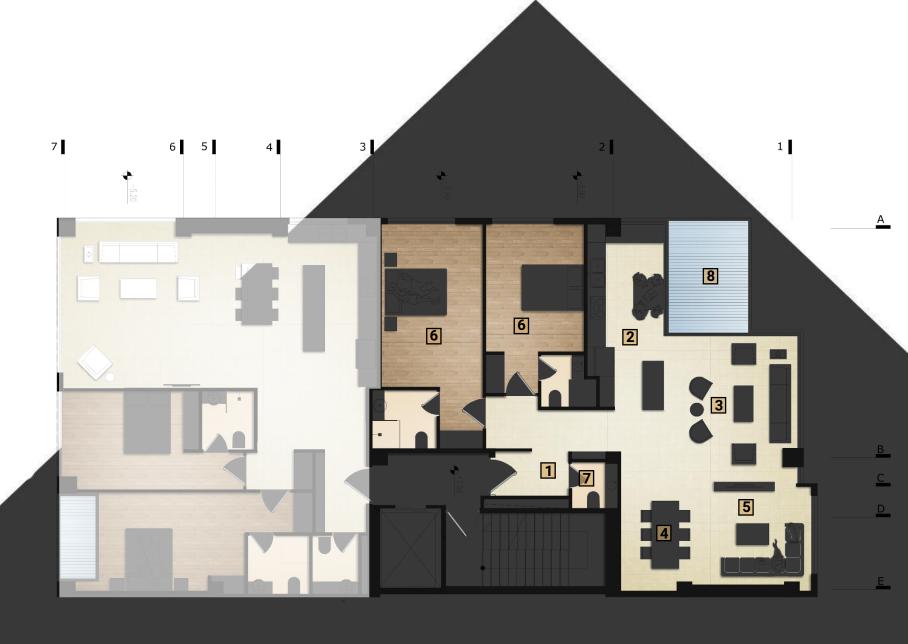

## Third Floor Plan

- 1. Entrance
- 2. Kitchen
- 3. Living Room
- 4. Dining Room
- 5. TV Room
- 6. Master Room
- 7. WC
- 8. Terrace

#### +5 Fifth Floor Plan

- 1. Entrance
- 2. Kitchen
- 3. Living Room
- 4. Dining Room
- 5. TV Room
- 6. Master Room
- 7. WC
- 8. Terrace

- 1. Entrance
- 2. Kitchen
- 3. Living Room
- 4. Dining Room
- 5. TV Room
- 6. WC
- 7. Master Room
- 8. Terrace