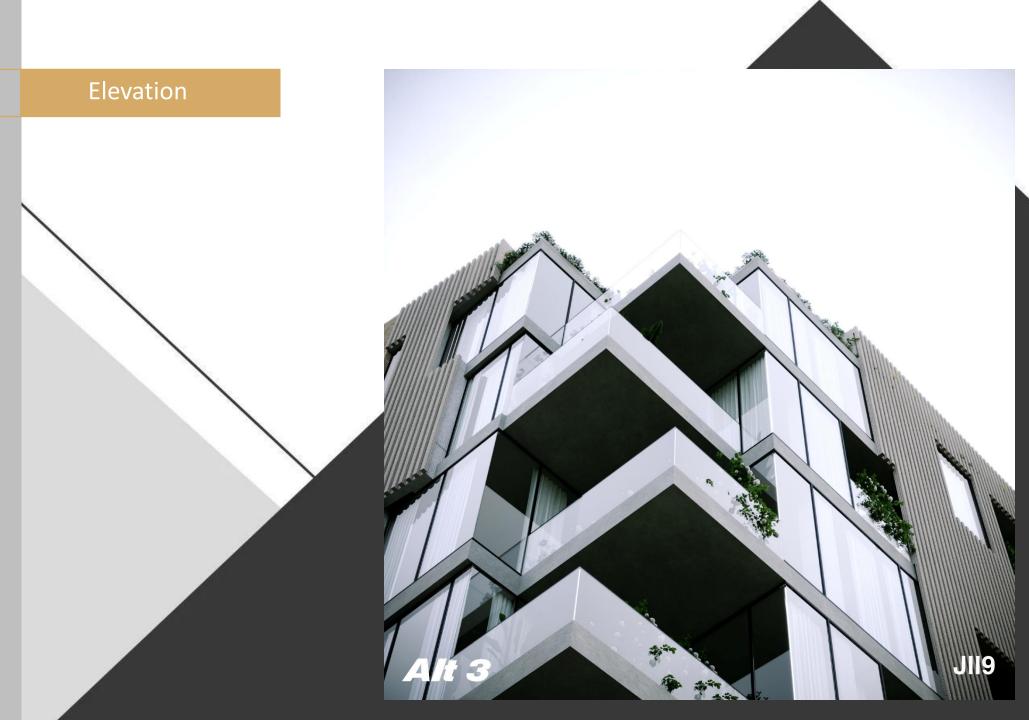

#### Location

-3 Elevation 

- 1. Pool
- 2. Jacuzzi
- 3. Steam Sauna
- 4. Dry Sauna
- 5. Multi Club
- 6. Gaming Room
- 7. Bar
- 8. Closet
- 9. Shower
- 10. WC
- 11. Make up
- 12. Patio

■ 1. Pool

■ 1. Pool

■ 1. Pool