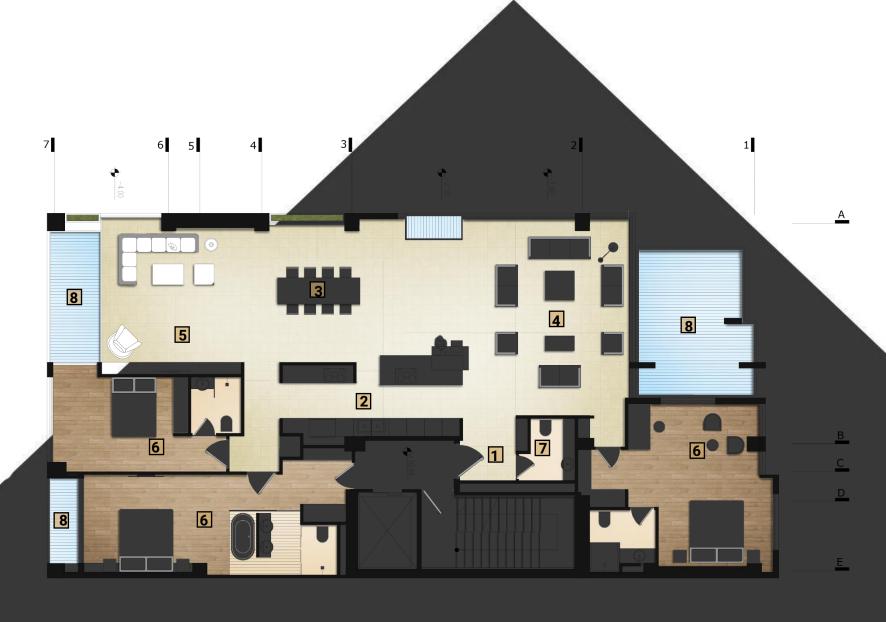

## Third Floor Plan

- 1. Entrance
- 2. Kitchen
- 3. Living Room
- 4. Dining Room
- 5. TV Room
- 6. Master Room
- 7. WC
- 8. Terrace