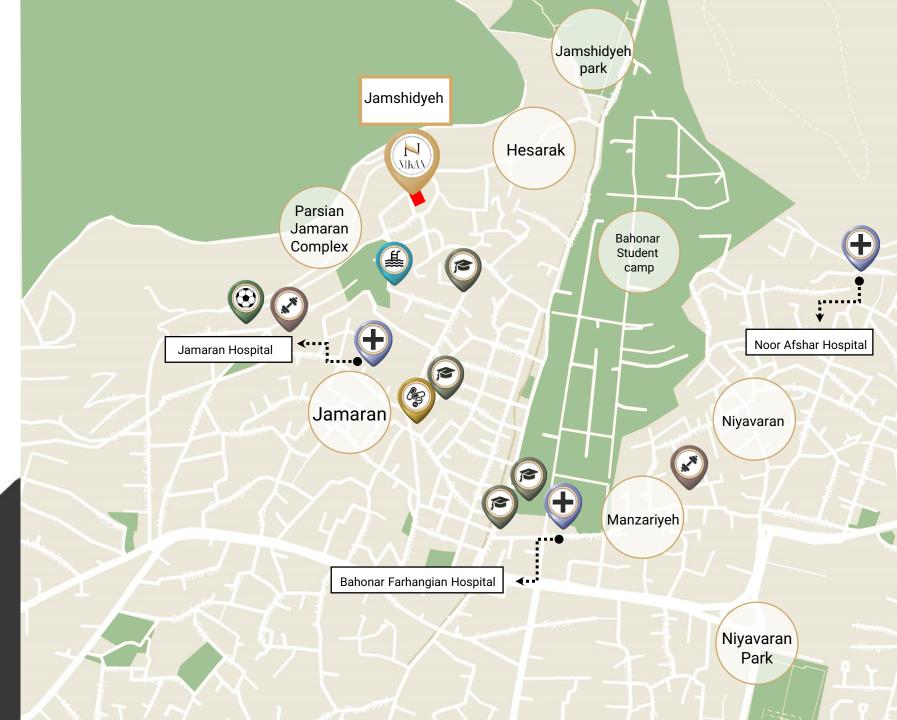

#### Location

-3 Elevation 

- 1. Pool
- 2. Jacuzzi
- 3. Steam Sauna
- 4. Dry Sauna
- 5. Multi Club
- 6. Gaming Room
- 7. Bar
- 8. Closet
- 9. Shower
- 10. WC
- 11. Make up
- 12. Patio

■ 1. Pool

■ 1. Pool

■ 1. Pool