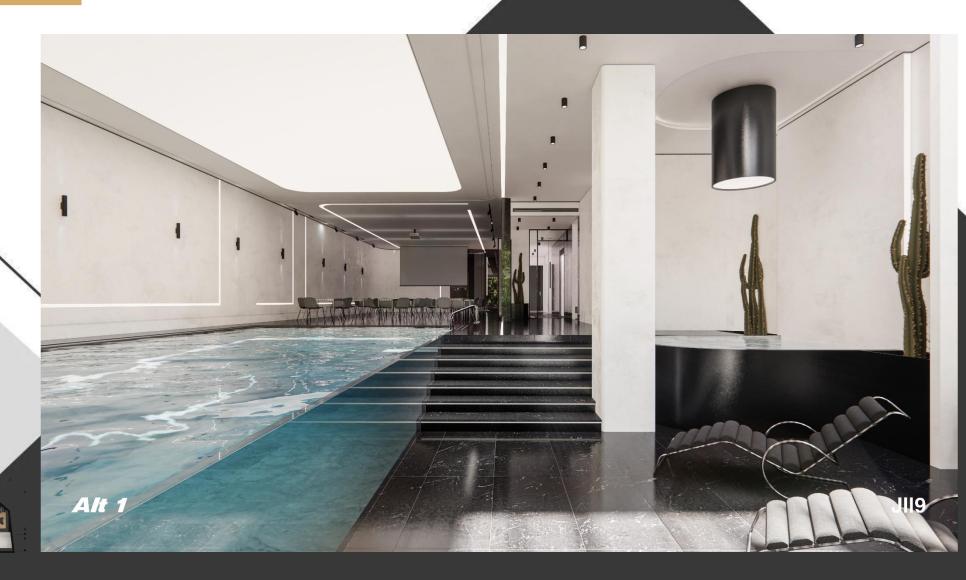

#### Location

-3 Elevation 

- 1. Pool
- 2. Jacuzzi
- 3. Steam Sauna
- 4. Dry Sauna
- 5. Multi Club
- 6. Gaming Room
- 7. Bar
- 8. Closet
- 9. Shower
- 10. WC
- 11. Make up
- 12. Patio

■ 1. Pool

■ 1. Pool

■ 1. Pool

2. Steam sauna

■ 3. Dry sauna

■ 1. Pool

■ 1. Pool

2. Steam sauna

Third Basement Plan ■ 1. Pool 2. Steam sauna Alt 1 1119

■ 1. Pool