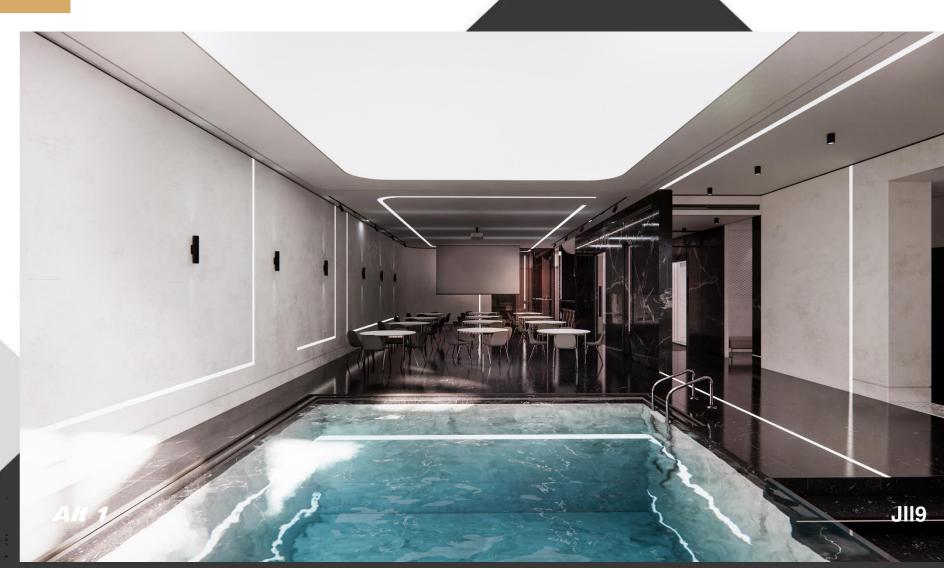

#### Location

-3 Elevation 

- 1. Pool
- 2. Jacuzzi
- 3. Steam Sauna
- 4. Dry Sauna
- 5. Multi Club
- 6. Gaming Room
- 7. Bar
- 8. Closet
- 9. Shower
- 10. WC
- 11. Make up
- 12. Patio

■ 1. Pool

■ 1. Pool

■ 1. Pool

2. Steam sauna

■ 3. Dry sauna

■ 1. Pool

■ 1. Pool

2. Steam sauna

Third Basement Plan ■ 1. Pool 2. Steam sauna Alt 1 1119

■ 1. Pool