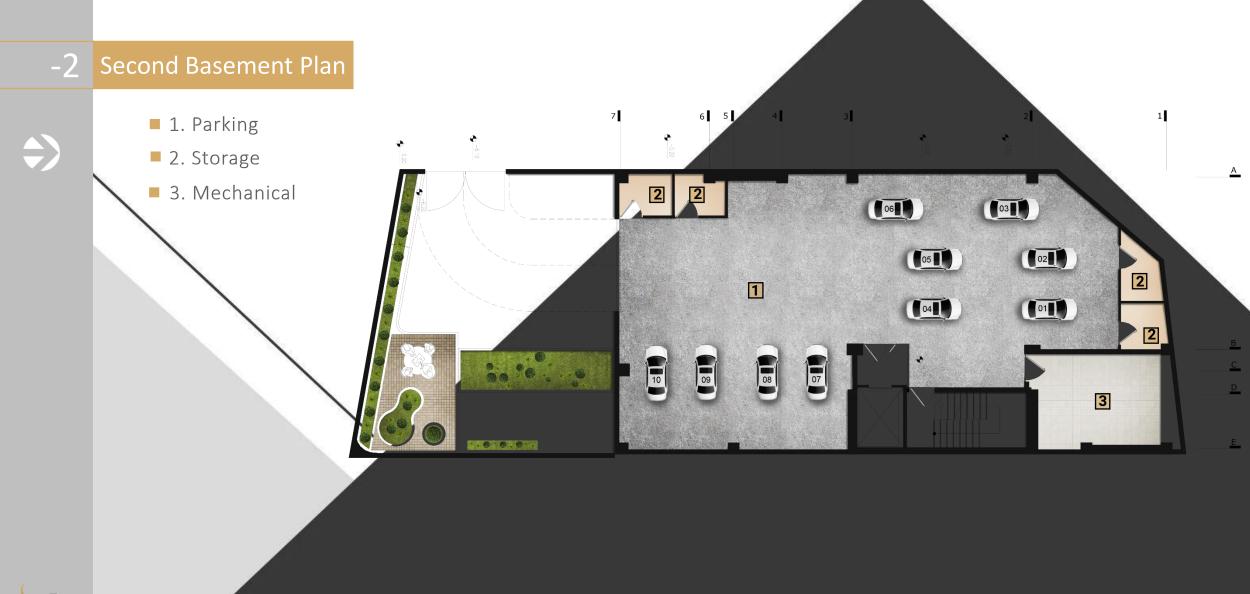

# Nikan Jamshidyeh

Super Luxury Residential Complex

- Architect : vaal studio
- Area:2900
- Number of Residential Units :7
- Number of Ceilings :10



#### Location























-3 Elevation 







- 1. Pool
- 2. Jacuzzi
- 3. Steam Sauna
- 4. Dry Sauna
- 5. Multi Club
- 6. Gaming Room
- 7. Bar
- 8. Closet
- 9. Shower
- 10. WC
- 11. Make up
- 12. Patio





■ 1. Pool





■ 1. Pool













■ 1. Pool

2. Steam sauna

■ 3. Dry sauna









■ 1. Pool





■ 1. Pool

2. Steam sauna





Third Basement Plan ■ 1. Pool 2. Steam sauna Alt 1 1119



■ 1. Pool











## Second Basement Plan

- 1. Parking
- 2. Storage







#### -2 Ground Floor Plan



- 1. Main Entrance
- 2. Lobby
- 3. Entrance
- 4. Kitchen
- 5. Living Room
- 6. Master Room





# Ground Floor Plan

■ 1. Lobby









# Ground Floor Plan

■ 1. Lobby





#### 1 First Floor Plan



- 1. Cinema
- 2. Entrance
- 3. Kitchen
- 4. Dining Room
- 5. Living Room
- 6. WC
- 7. Terrace





#### First Floor Plan

■ 1. Cinema







- 1. Entrance
- 2. Kitchen
- 3. Living Room
- 4. Dining Room
- 5. TV Room
- 6. Master Bedroom
- 7. WC
- 8. Terrace





+2 Second Floor Plan

1. Living Room







- 1. Living Room
- 2. Kitchen





- 1. Living Room
- 2. Kitchen





■ 1. Living Room

2. Kitchen







- 1. Entrance
- 2. Kitchen
- 3. Living Room
- 4. Dining Room
- 5. Master Bedroom
- 6. WC
- 7. Ter