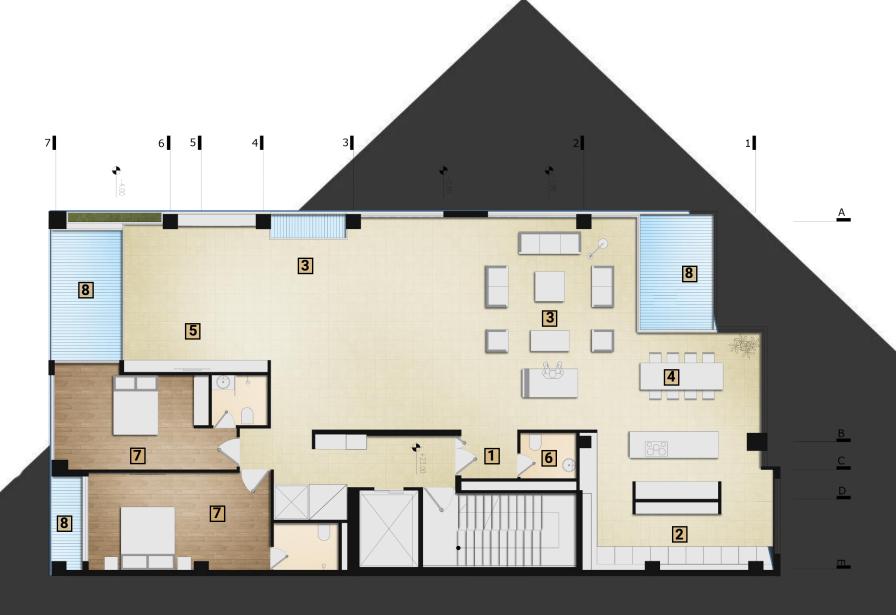

#### 1 First Floor Plan

- 1. Cinema
- 2. Entrance
- 3. Kitchen
- 4. Dining Room
- 5. Living Room
- 6. WC
- 7. Terrace