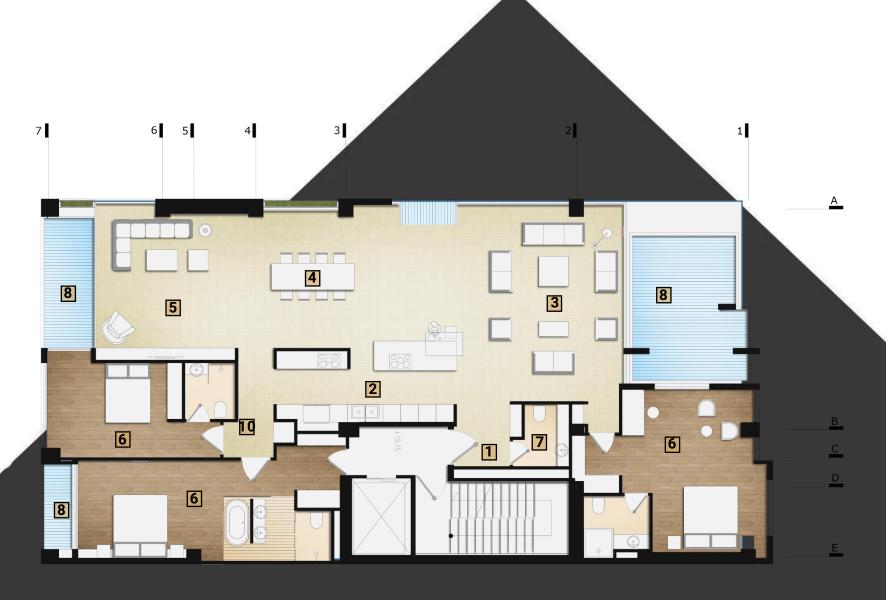

## Second Floor Plan

■ 1. WC

+2

#### Second Floor Plan

■ 1. Master Bedroom

■ 1. Master Bedroom

- 4. Living Room
- 5. Tv Room
- 6. Master Room
- 7. WC
- 8. Terrace