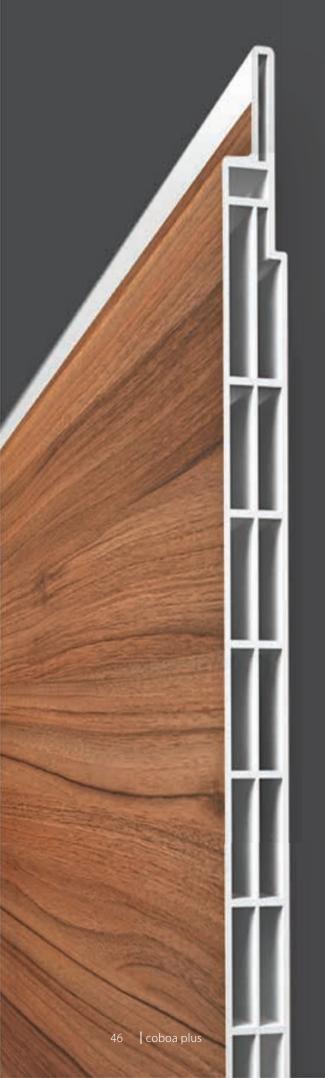

# IMPACT RESISTANT THERMAL INSULATION SONIC PROOF

Coboa Plus is the only PVC wall and ceiling panel with three insulate layers inside it. In the compare with two layers panel Coboa+ called new generation of wall panel. Just for one more layer inside the profile, Coboa+ is stronger than old fashion panels. Its 49% more insulate in front of heat and cold weather, 30% more sonic proof and 32% stronger than two layers panel in front of hit.

3 Layers PVC Wall Panel

Coboa Plus is a 3 layers insulation PVC panel with high-efficiency insulation, this product is the latest generation of PVC panels which is produced in afn Co. Featuring More Thermal Insulation More Sonic Proof and Impact Resistant.