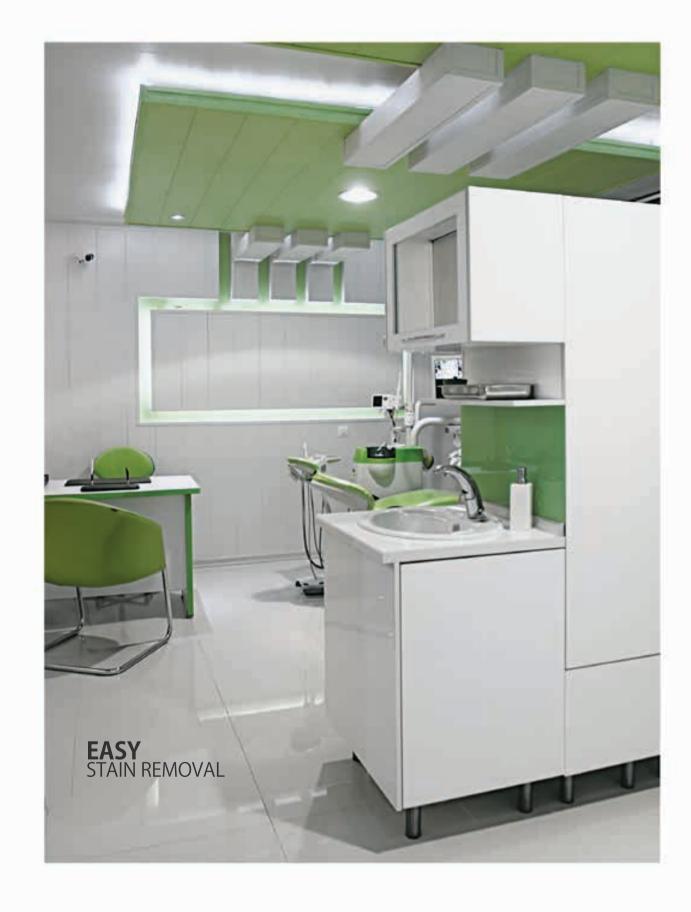

دوام بالای پانل های پی وی سی کوبوآ در مقابل آب و شوینده ها از دیگر ویژگی هایی است که این پانل ها را نسبت به مصالح ساختمانی دیگر متمایز می کند. این پانل ها برای استفاده در محیط هایی مانند فضاهای پزشکی و بیمارستانی ، مطب ها، درمانگاه ها و ... که نظافت و شستشو در آنها اهمیت بالایی دارد بسیار مناسب می باشند.