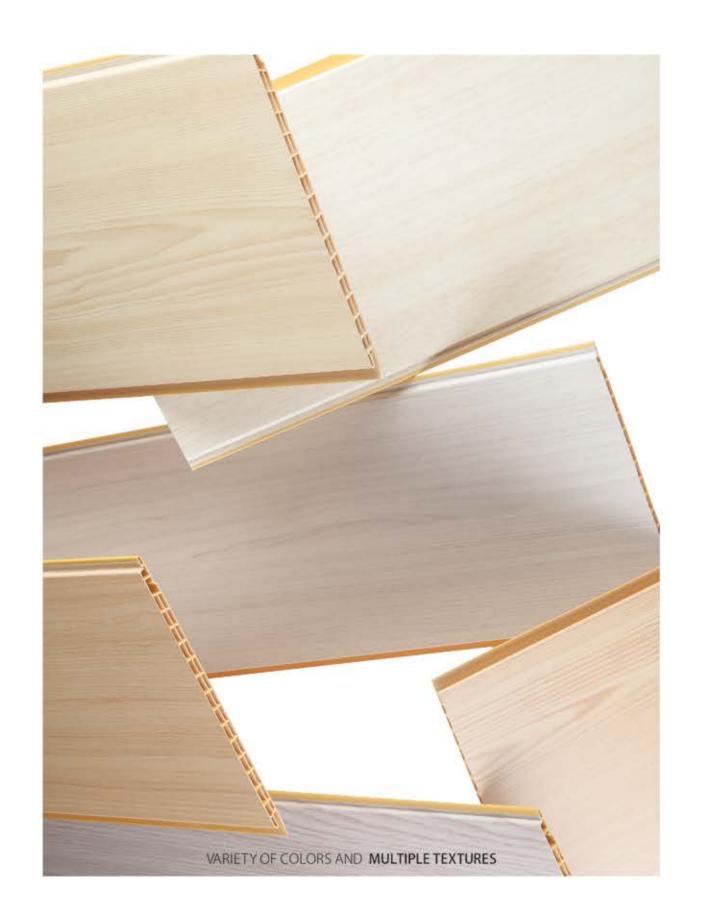

If you are looking for more variety of design and colors and want to have more options for texture and variety of colors, you should have us in mind.

Coboa panels with more than eighty combinations of design and colors give you the opportunity to decorate your space to your heart's desire. This variety includes various color and texture of wood veneers.

# THE BEST COLORS IN YOUR LIFE

The many different colours available in the new Original collection make it very easy to find the one that perfectly reflects your style. Our palette varies from the very light to the very dark and many shades in between. If you prefer a more natural atmosphere, we offer all types of wood looks including beech, doussie, walnut, maple, merbau, oak and teak.

If you are looking for more variety of design and colors and want to have more options for texture and variety of colors you should have us in mind.

Coboa panels with more than eighty combinations of design and colors give you the opportunity to decorate your space to your heart's desire. This variety includes various color and texture of wood veneers.

## **WORK** ENVIRONMENTS

Rooms with attractive combination of texture create lively and pleasing feelings. If you are looking for more variety of design and colors and want to have more options for texture and variety of colors, you should have us in mind. Coboa panels with more than eightycombinationsof design and colors give you the opportunity to decorate your space to your heart's desire. This variety includes various color and texture of wood veneers.