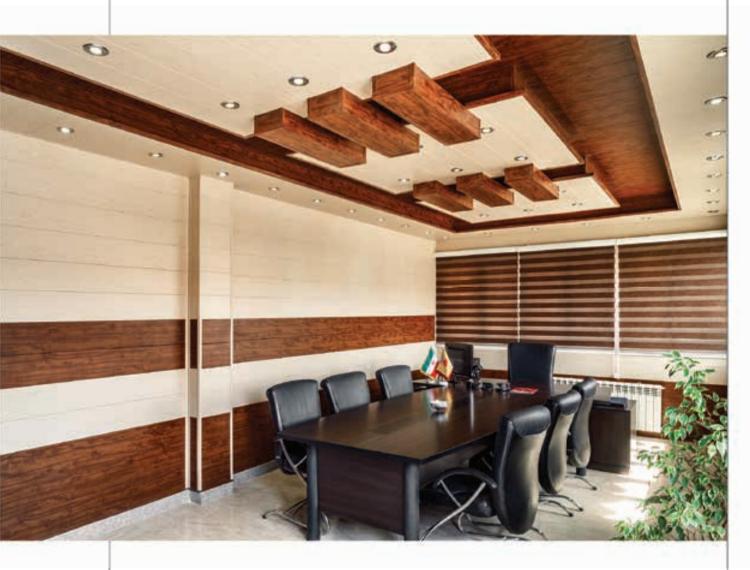

### Flexible and **Decorative**

In addition to above, fabrication of various types and shapes of boxes (for walls) and light boxes (for ceilings) are made possible.

Plastering and painting constitute large components in the costing of interior. Time for plastering and painting is also many times a burden on the consumers. in line with our innovative past we have now come up with system for carrying out wall paneling that can give beautiful interiors in short time at affordable cost. The main element of this system, namely plastic section are rot proof, water proof and therefore wall panelings that you carry out will last for life time, along with wall panelings system we have also come up with false ceilings system. Which can given you beautiful ceiling at affordable cost. In the ceilings, water seepage through A.C. ducts is a very common occurrence and therefore 100% waterproof termite proof and moisture proof false ceilings as offered by use can give permanent solutions to the users.

قابلیت فرم پذیری و هماهنگ شدن با فضاهای پیرامون از دیگر ویژگی های پانل های کوبوآ ست. ایجاد انواع باکس ها و لایت باکس های سقفی و دیواری به آسانی توسط این محصول امکان پذیر است که این ویژگی در کنار تنوع بالایطرح و رنگ ، این محصول را در گروه محصولات دکوراتیو

از آنجا که پانل های پی وی سی کوبوآ از نوع ترکیبات پلاستیکی به شمار می آیند می توانند قابلیتی انعطاف پذیر از خود نشان دهند. این قابلیت در طول های بالا نمود بیشتری دارد و می تواند فرم های منحنی زیبایی ایجاد کند. این فرم های منحنی می توانند چه در دیوار و چه در سقف به عنوان یک طرح دکوراتیو ایجاد شوند.