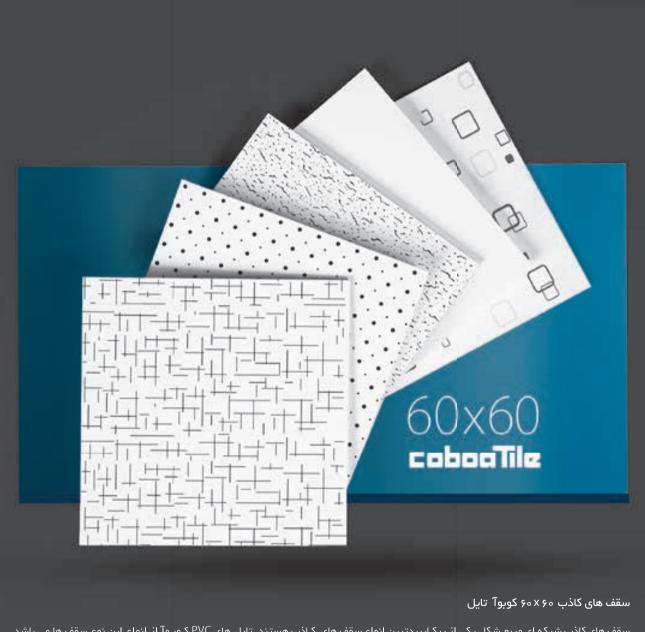

سقف های کاذب شبکه ای مربع شکل یکی از پرکـاربردترین انواع سقف های کـاذب هستند. تایل های PVC کـوبـوآ از انواع این نوع سقف ها می باشد که در ابعاد (۶۰٪۶۰(cm) تولید می شوند. کوبوآ تایل ابتدا بوسیله پروفیل های سپری آلومینیومی وکالوانیزه به صورت شبکه های (۶۰٪۶۰(cm) زیر سازی شده و سپس تایل های PVC کوبوآ در آنها جای داده می شوند. از مزیت های این نوع سقف دسترسی آسان به تاسیسات پشت سقف می باشد. این تایل ها را می توان به صورت ترکیبی با انواع دیگر سقف های کاذب طراحی و اجرا نمود.

دیگر مزیت های شبکه های PVC کوبوآ تایل:

- ــ نصب سریع و آسان ــ ۱۰۰۰ ضد آب و مناسب مناطق مرطوب ــ دسترسی آسان به تاسیسات برقی و لوله کشی های زیر سقف

  - ــ طرح های متنوع ــ قابلیت نصب هرنوع دریچه و چراغ در آنها