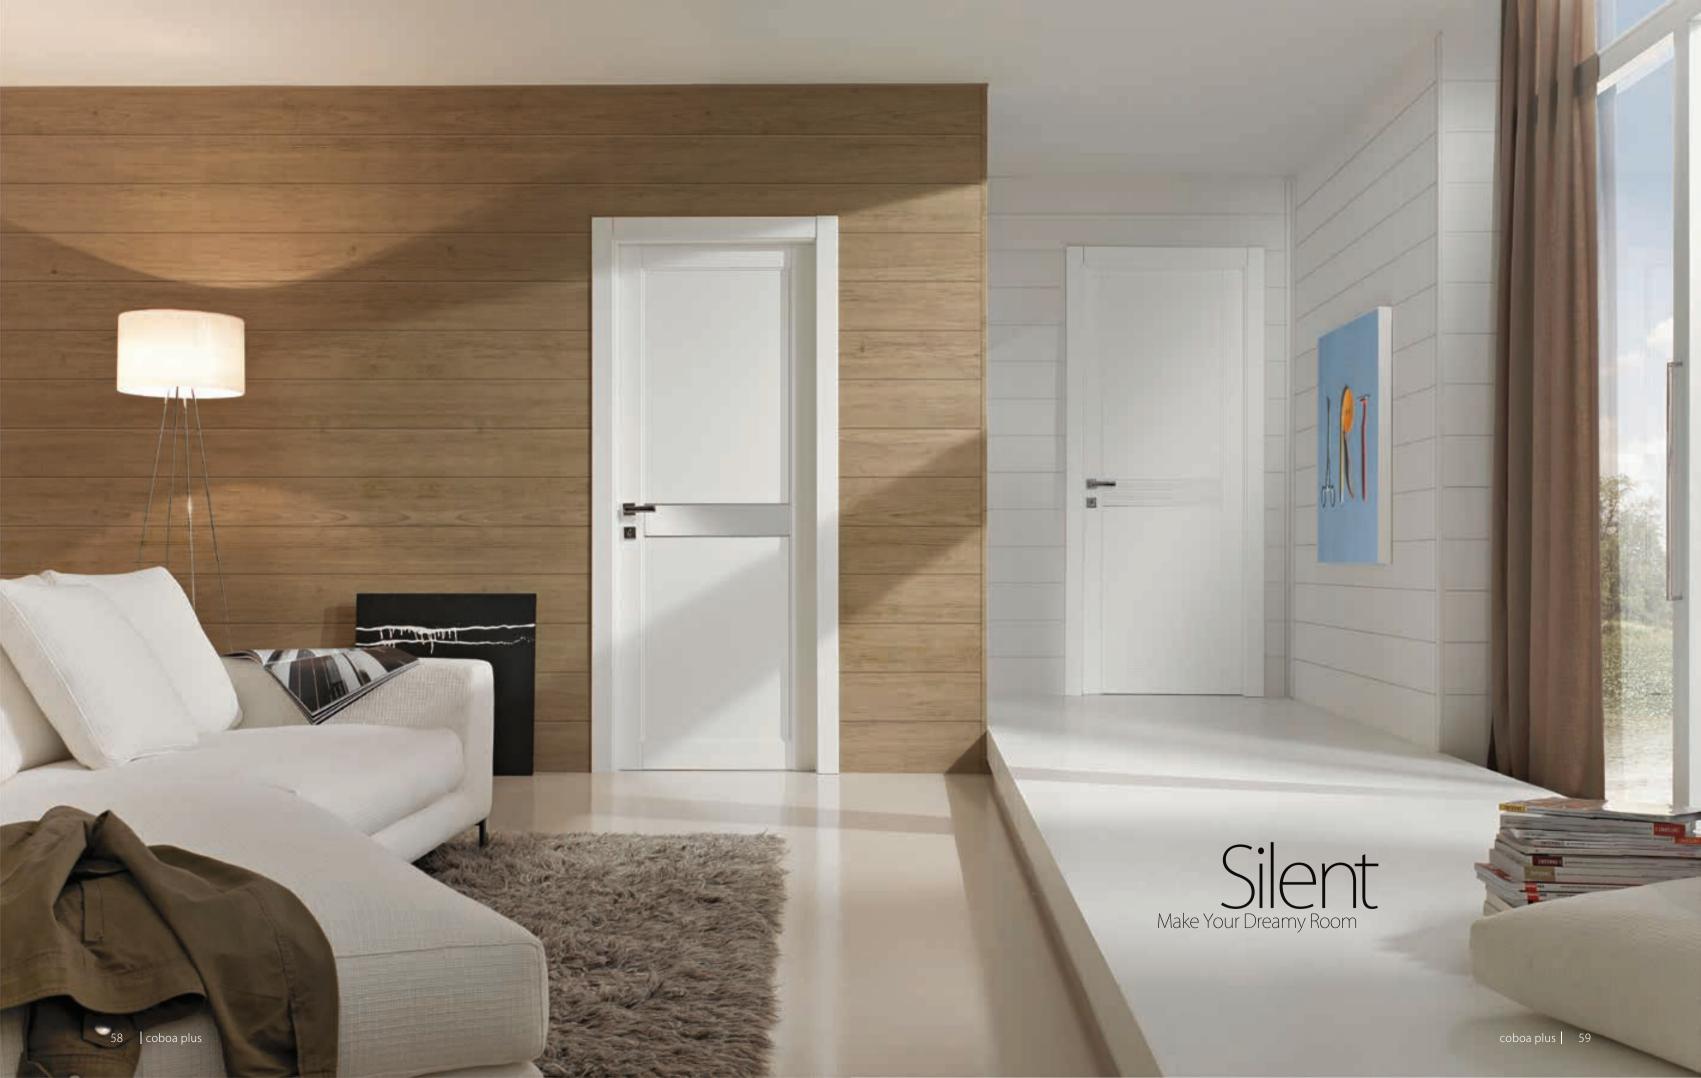

### THERMAL INSULATION

49% More Insulated Than 2 Layers PVC Panels

coboa Plus

52 | coboa plus | 53

TRANQUILITY AND BALANCE

Combinations of design and color varieties of Coboa panels make it possible to create a relaxing environment.

Colors and texture of nature, such as imitated wood panels of Coboa creates a

sense of tranquility in every environment.

Intelligent combination of these colors provides harmonic space, which can

conform to any taste or décor.

Here you can choose the pattern of your dreams

Create lively and pleasing feelings

DECORATE YOUR SPACE TO YOUR HEART'S DESIRE

Rooms with attractive combination of texture create lively and pleasing feelings.

If you are looking for more variety of design and colors and want to have more options for texture and variety of colors you should have us in mind.

Coboa panels with more than eighty combinations of design and colors give you the opportunity to decorate your space to your heart's desire. This variety includes various color and texture of wood veneers.