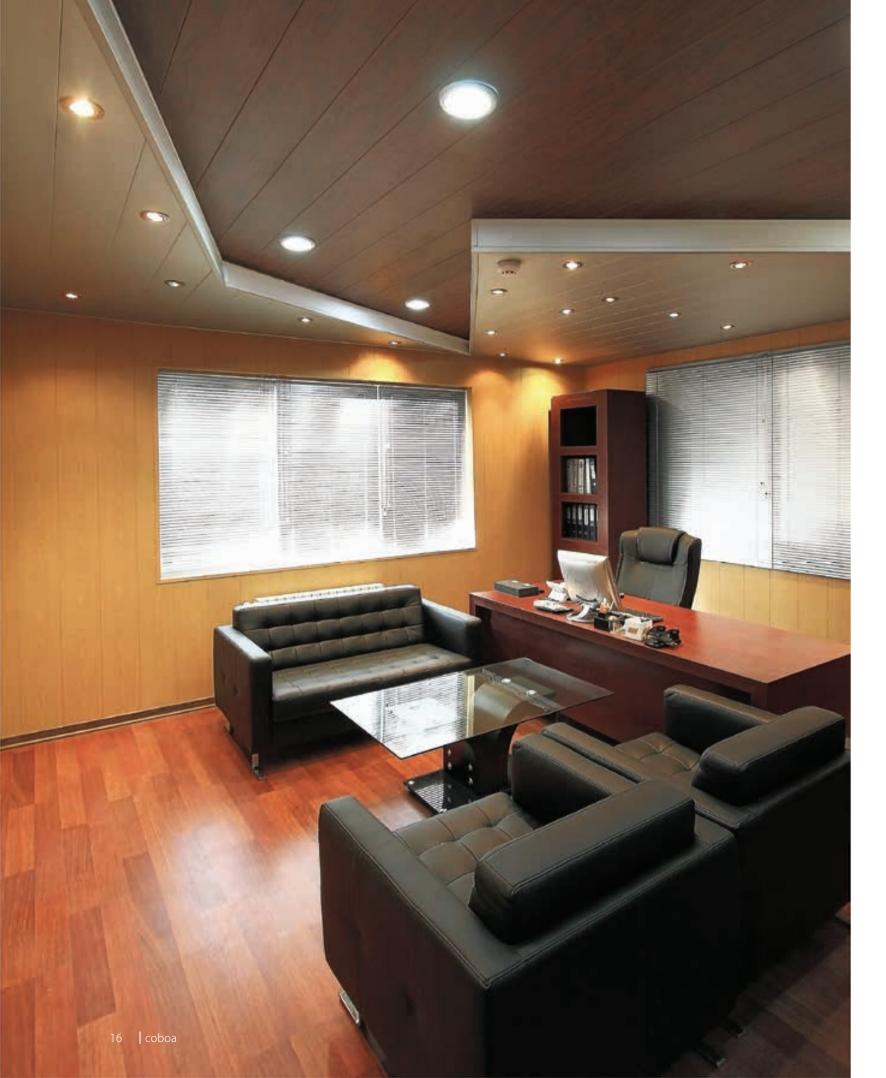

# COLOR YOUR WORLD Best texture mat 18 coboa

Decorative coboa PVC Wall Panels are made from precision extruded PVC and decorated with unique designs ranging from marble, onyx to wood grain patterns. Other colors are also available. The result is a product with durability and low maintenance. It has a safer fire rating than wood or other wood fiber products.

These plastic panels are resistant to color change or fading and warm to touch. These panels are perfect for installation vertically, horizontally or diagonally. Tongue-in-groove profiles are designed to allow easy installation, with recessed fastening by either stapling or nailing to conceal the fastener. Plastic wall panels can also be glued. The benefits of plastic paneling are innovative, decorative patterns that are not available in other wall covering materials. They are safe, with the highest fire rating for any interior wall finish; flame spread, ASTM E-84, less than 15.