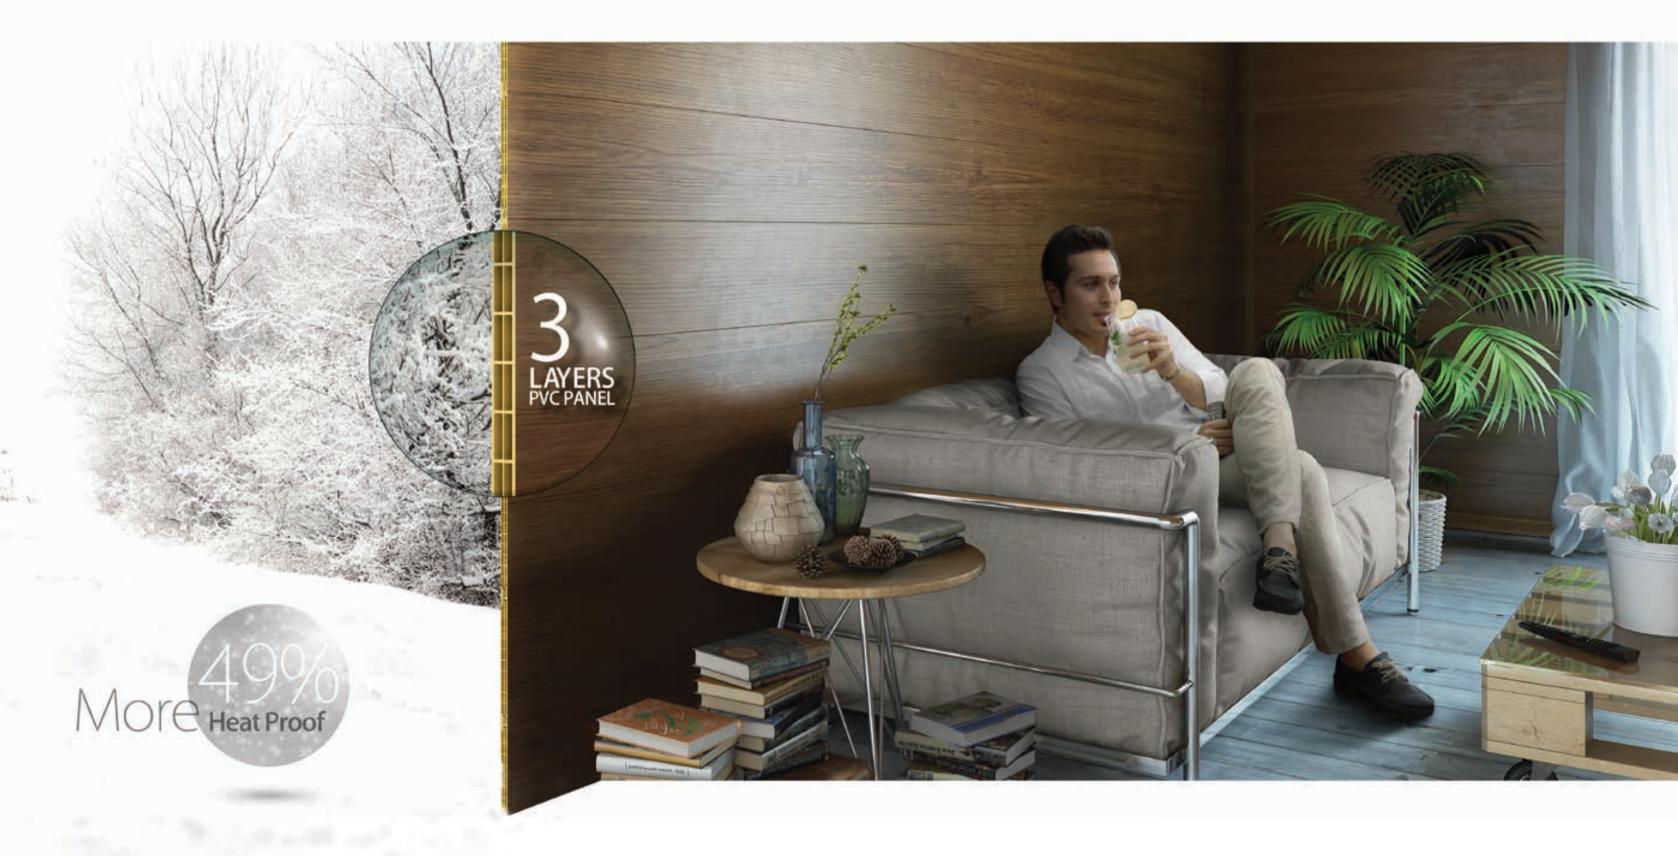

### THERMAL INSULATION

49% More Insulated Than 2 Layers PVC Panels

coboa Plus

52 | coboa plus | 53

TRANQUILITY AND BALANCE

Combinations of design and color varieties of Coboa panels make it possible to create a relaxing environment.