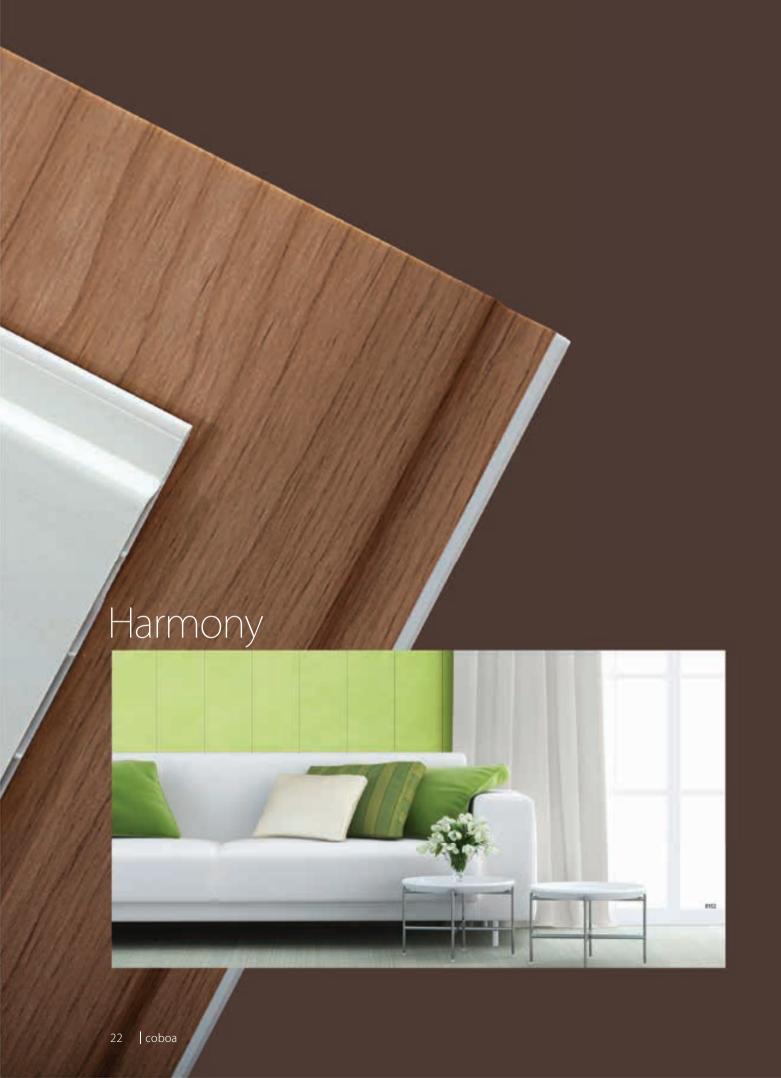

### برگرفته از طبیعت

تنوع بالای طرح ورنگ پانل های کوبوآ و امکان اجرای این پانل ها به صورت ترکیبی می تواند فضایی متعادل از لحاظ ترکیب رنگی ایجاد کند. رنگ و بافت هایی از جنس طبیعت مانند پانل های طرح چوب کوبوآ باعث ایجاد آرامش در محیط شما می گردد. تلفیق هوشمندانه این رنگ ها ، فضایی هارمونیک را ایجاد می کند که می تواند با هر سلیقه و محیطی سازگار باشد.

Colors and texture of nature, such as imitated wood panels of Coboa creates a

sense of tranquility in every environment.

Intelligent combination of these colors provides harmonic space, which can

conform to any taste or décor.