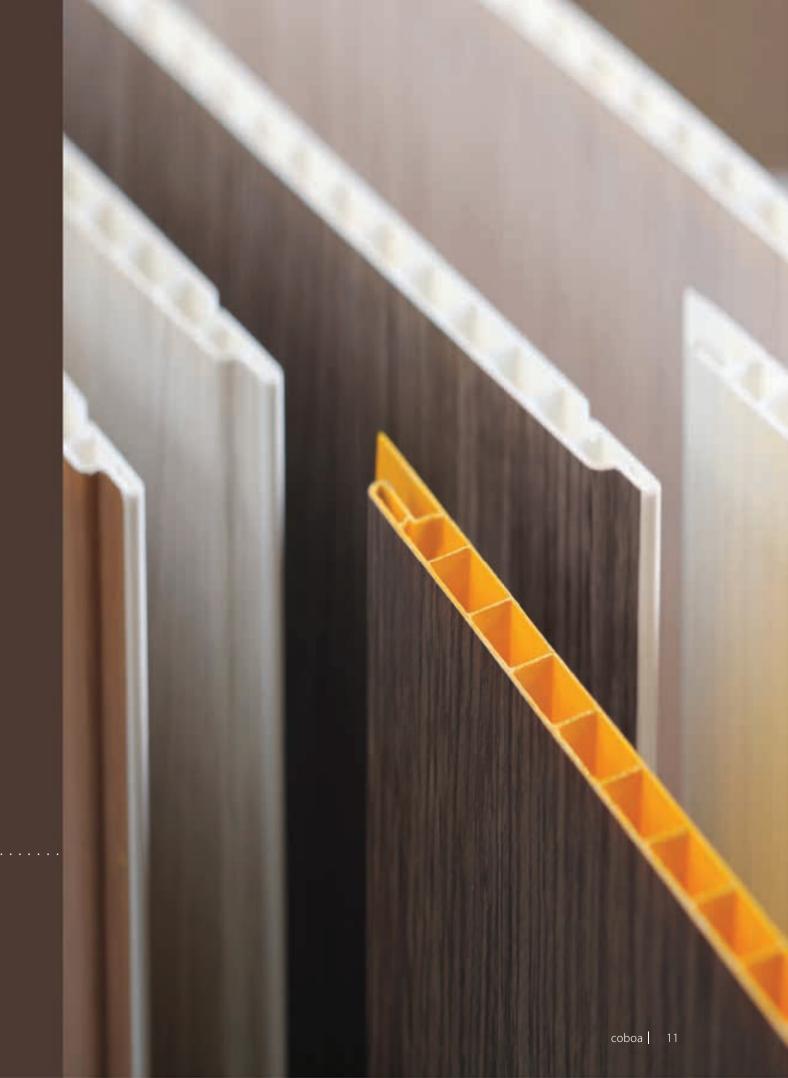

# **2 Layers** PVC Panel Wall covering and False ceiling

Coboa panels are made of PVC polymer which is a rigid material with a degree of flexibility. The panels are of a hollow honeycomb construction, and are finished with a printing process to produce the range of colors and styles our decorative panels can withstand temperatures up to  $140^{\circ}$ F ( $60^{\circ}$ C). Everyday wear and tear will not affect our panels however they can be damaged by sharp objects, or the pattern can be removed by rough objects.

coboa PVC panel can nail down horizontally, vertically and at any angle. You can choose any color plastic panels and any texture. For plating surfaces of any complexity there are many additional PVC profiles angles, moldings, PVC, mol

Here comes the advantage of coboa pvc panels

The service life of high-quality coboa PVC panels not less than 20 years and you do not need to frequently spend money to repair the walls. coboa PVC panels are universal - they can nail down horizontally, vertically and at any angle. You can choose any color plastic panels and any texture. For plating surfaces of any complexity there are many additional PVC profiles angles, moldings, PVC, moldings, etc. With the help of plastic panels can decorate the walls in the most modern styles. Sheathing the walls with plastic panels fully capable of self-builder, this is a cheaper private construction.