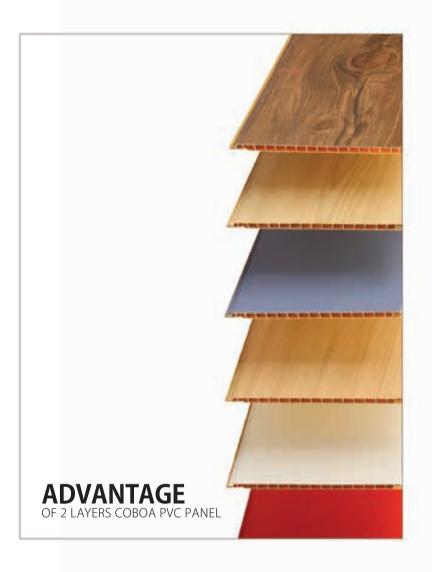

# **2 Layers** PVC Panel Wall covering and False ceiling

Coboa panels are made of PVC polymer which is a rigid material with a degree of flexibility. The panels are of a hollow honeycomb construction, and are finished with a printing process to produce the range of colors and styles our decorative panels can withstand temperatures up to  $140^{\circ}$ F ( $60^{\circ}$ C). Everyday wear and tear will not affect our panels however they can be damaged by sharp objects, or the pattern can be removed by rough objects.

Here comes the advantage of coboa pvc panels

The service life of high-quality coboa PVC panels not less than 20 years and you do not need to frequently spend money to repair the walls. coboa PVC panels are universal - they can nail down horizontally, vertically and at any angle. You can choose any color plastic panels and any texture. For plating surfaces of any complexity there are many additional PVC profiles angles, moldings, PVC, moldings, etc. With the help of plastic panels can decorate the walls in the most modern styles. Sheathing the walls with plastic panels fully capable of self-builder, this is a cheaper private construction.