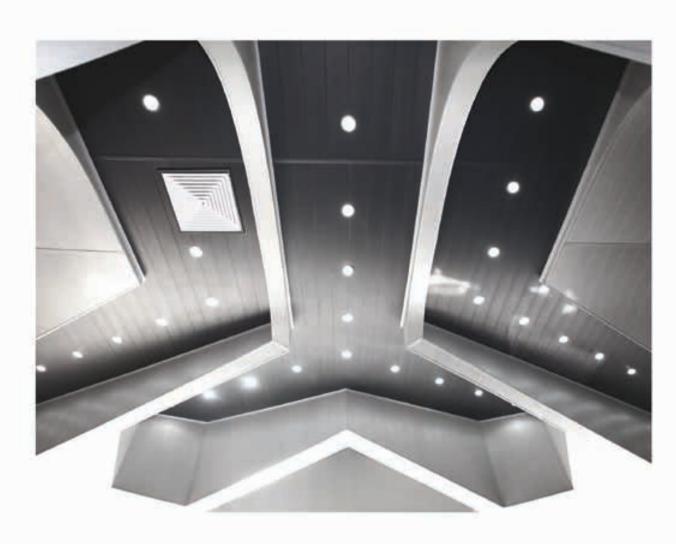

از آنجا که پانل های پی وی سی کوبوآ از نوع ترکیبات پلاستیکی به شمار می آیند می توانند قابلیتی انعطاف پذیر از خود نشان دهند. این قابلیت در طول های بالا نمود بیشتری دارد و می تواند فرم های منحنی زیبایی ایجاد کند. این فرم های منحنی می توانند چه در دیوار و چه در سقف به عنوان یک طرح دکوراتیو ایجاد شوند.

### Flexible and **Decorative**

In addition to above, fabrication of various types and shapes of boxes (for walls) and light boxes (for ceilings) are made possible.

Plastering and painting constitute large components in the costing of interior. Time for plastering and painting is also many times a burden on the consumers. in line with our innovative past we have now come up with system for carrying out wall paneling that can give beautiful interiors in short time at affordable cost. The main element of this system, namely plastic section are rot proof, water proof and therefore wall panelings that you carry out will last for life time, along with wall panelings system we have also come up with false ceilings system. Which can given you beautiful ceiling at affordable cost. In the ceilings, water seepage through A.C. ducts is a very common occurrence and therefore 100% waterproof termite proof and moisture proof false ceilings as offered by use can give permanent solutions to the users.