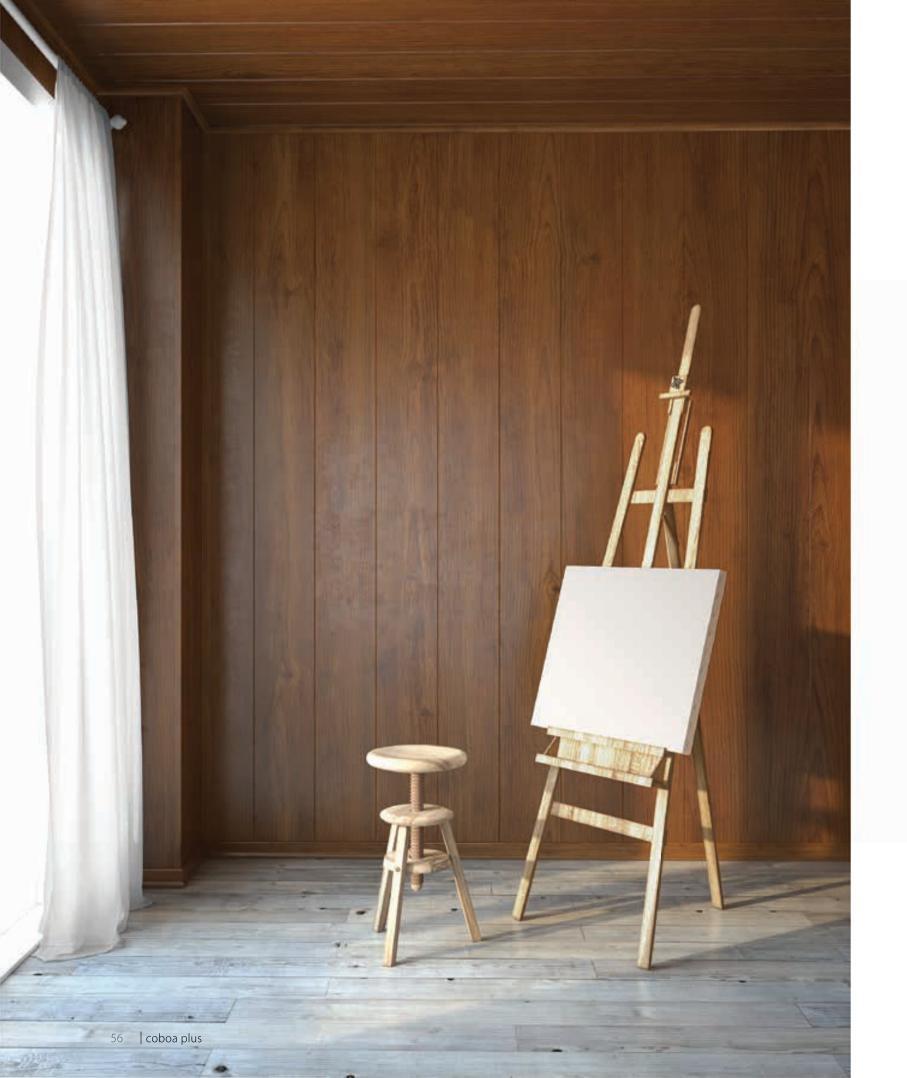

# THE BEST COLORS IN YOUR LIFE

The many different colours available in the new Original collection make it very easy to find the one that perfectly reflects your style. Our palette varies from the very light to the very dark and many shades in between. If you prefer a more natural atmosphere, we offer all types of wood looks including beech, doussie, walnut, maple, merbau, oak and teak.

coboa | 23

Outstanding quality and new, fashionable and fresh designs are what sets coboa apart from its competitors. This can be clearly seen once again in our extremely successful Naturals collection. With subtle but particularly realistic wood patterns and available in a wide range of natural colours, the Naturals collection effortlessly improves your interior while creating a pleasant and classic atmosphere at the same time.