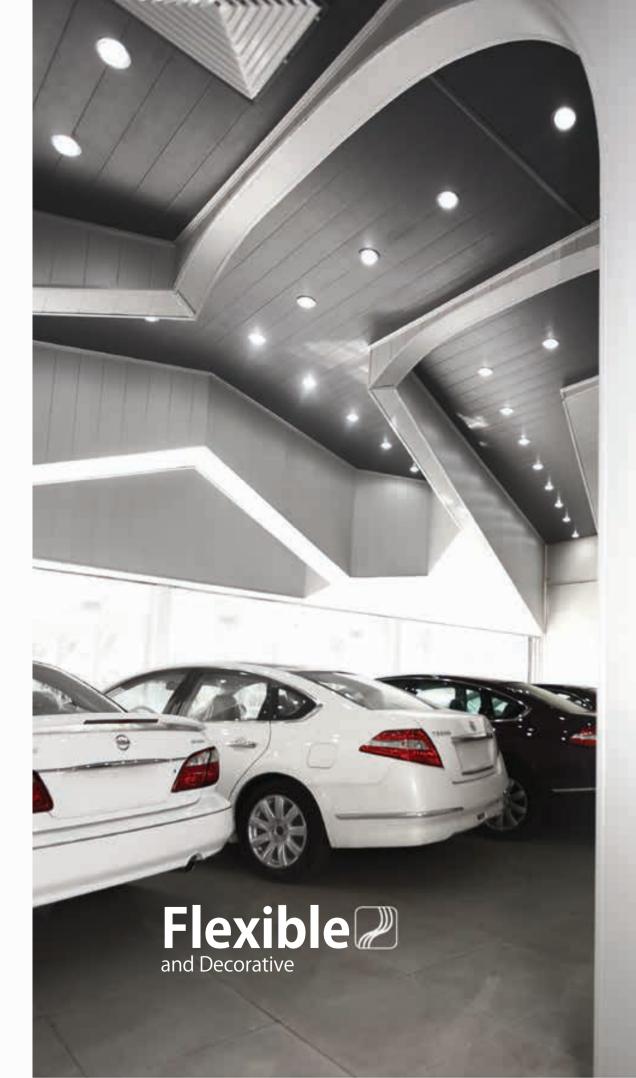

از آنجا که پانل های پی وی سی کوبوآ از نوع ترکیبات پلاستیکی به شمار می آیند می توانند قابلیتی انعطاف پذیر از خود نشان دهند. این قابلیت در طول های بالا نمود بیشتری دارد و می تواند فرم های منحنی زیبایی ایجاد کند. این فرم های منحنی می توانند چه در دیوار و چه در سقف به عنوان یک طرح دکوراتیو ایجاد شوند.

### Flexible and **Decorative**

In addition to above, fabrication of various types and shapes of boxes (for walls) and light boxes (for ceilings) are made possible.

Plastering and painting constitute large components in the costing of interior. Time for plastering and painting is also many times a burden on the consumers. in line with our innovative past we have now come up with system for carrying out wall paneling that can give beautiful interiors in short time at affordable cost. The main element of this system, namely plastic section are rot proof, water proof and therefore wall panelings that you carry out will last for life time, along with wall panelings system we have also come up with false ceilings system. Which can given you beautiful ceiling at affordable cost. In the ceilings, water seepage through A.C. ducts is a very common occurrence and therefore 100% waterproof termite proof and moisture proof false ceilings as offered by use can give permanent solutions to the users.