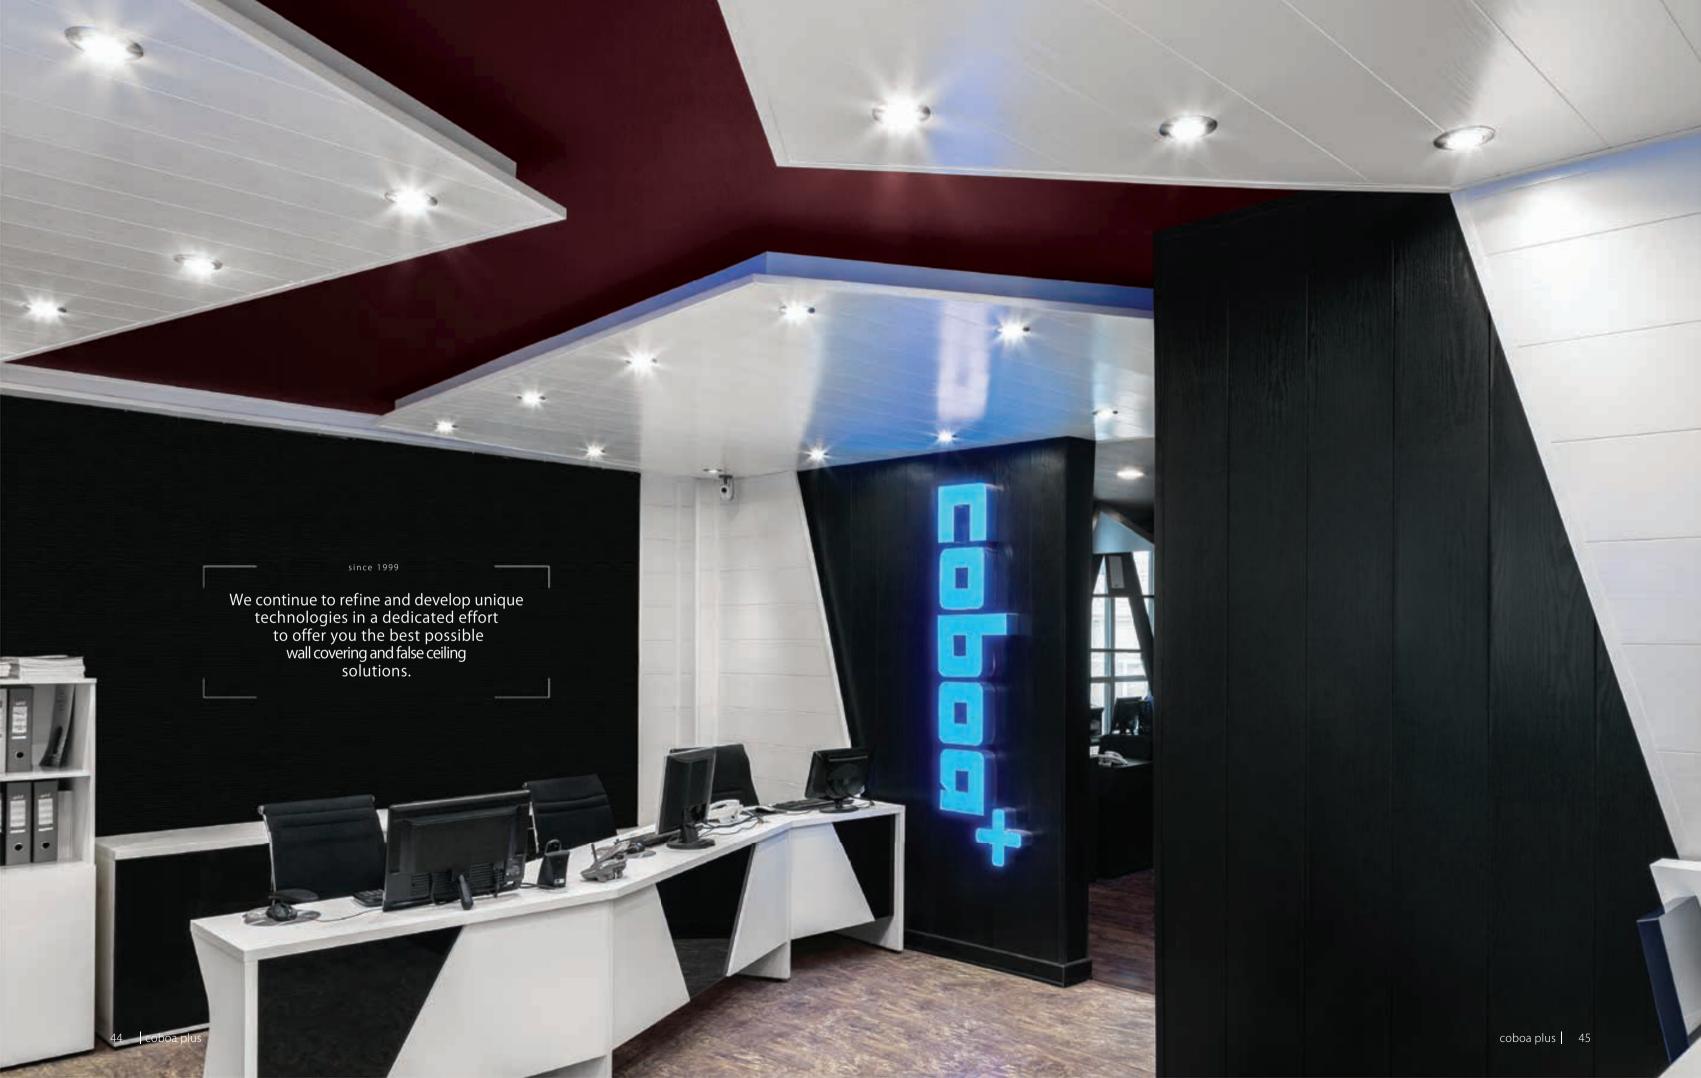

# IMPACT RESISTANT THERMAL INSULATION SONIC PROOF

Coboa Plus is the only PVC wall and ceiling panel with three insulate layers inside it. In the compare with two layers panel Coboa+ called new generation of wall panel. Just for one more layer inside the profile, Coboa+ is stronger than old fashion panels. Its 49% more insulate in front of heat and cold weather, 30% more sonic proof and 32% stronger than two layers panel in front of hit.

3 Layers PVC Wall Panel

Coboa Plus is a 3 layers insulation PVC panel with high-efficiency insulation, this product is the latest generation of PVC panels which is produced in afn Co. Featuring More Thermal Insulation More Sonic Proof and Impact Resistant.