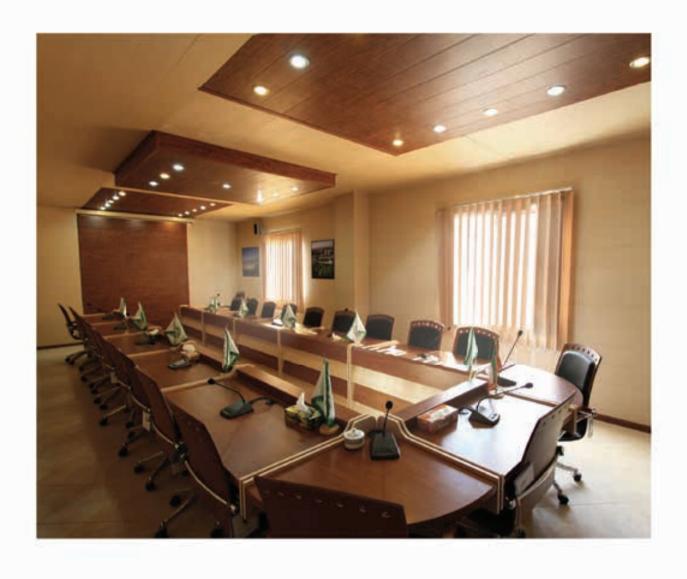

### Flexible and **Decorative**

In addition to above, fabrication of various types and shapes of boxes (for walls) and light boxes (for ceilings) are made possible.

Plastering and painting constitute large components in the costing of interior. Time for plastering and painting is also many times a burden on the consumers. in line with our innovative past we have now come up with system for carrying out wall paneling that can give beautiful interiors in short time at affordable cost. The main element of this system, namely plastic section are rot proof, water proof and therefore wall panelings that you carry out will last for life time, along with wall panelings system we have also come up with false ceilings system. Which can given you beautiful ceiling at affordable cost. In the ceilings, water seepage through A.C. ducts is a very common occurrence and therefore 100% waterproof termite proof and moisture proof false ceilings as offered by use can give permanent solutions to the users.