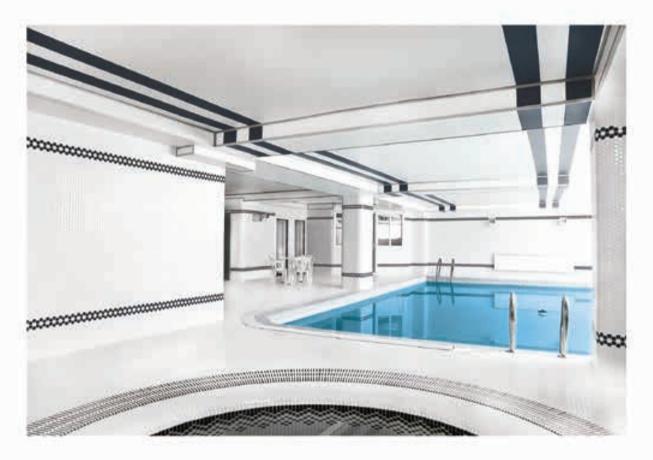

Coboa PVC panels are designed for covering internal walls or ceilings in any room in the home or commercial space but they are specifically conceived for wet environments such as sweeming pools bathrooms, showers, kitchens or utility rooms. The panels are entirely waterproof, while the joints are designed to be watertight; we recommend small droplets of sealant between the tongue and groove during installation in areas such as power showers.

غیر قابل ترکیب بودن پانل های پی وی سی کوبوآ با سایر مواد موجود در محیط ( آب ، هوا و مصالح مجاور) باعث می شود که این پانل ها از نوع مصالحی مناسب به منظور استفاده در محیط های مرطوب به شمار آیند. این خصوصیت از پانل پی وی سی کوبوآ ماده ای % ۰ ۰ ۱ ضد آب می سازد که باعث می شود در محیط های مرطوب از بهترین نوع مصالح ساختمانی به شمار آید. پانل های پی وی سی کوبوآ در محیط های مرطوبی همانند استخرها بهترین عملکرد را ازخود نشان می دهند.