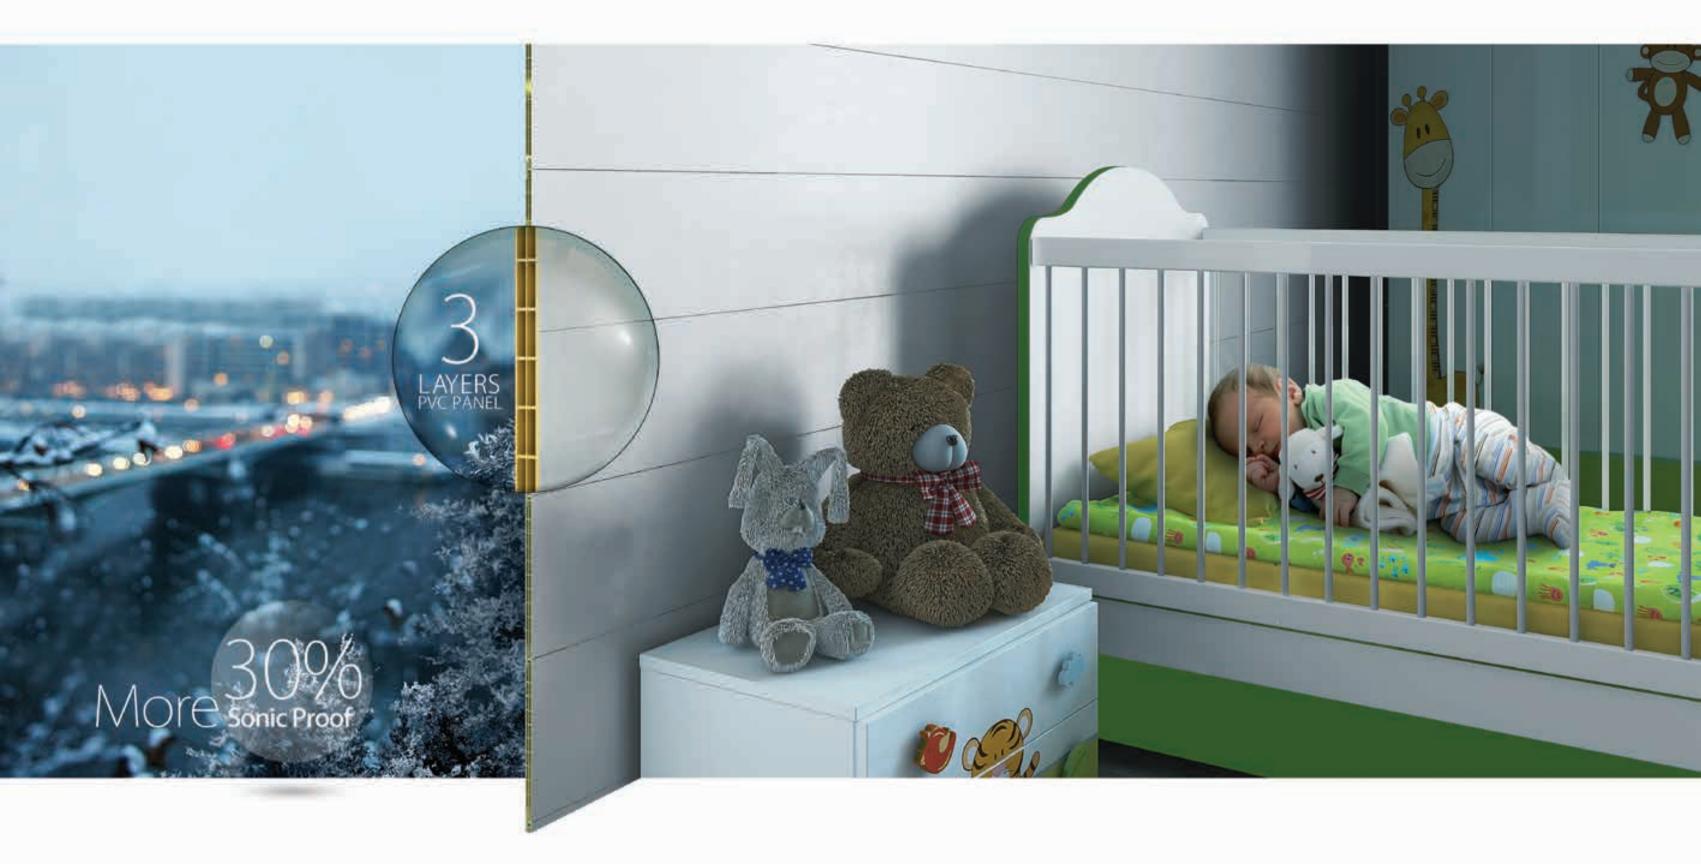

### **SONIC INSULATION**

30% More Sonic proof Than 2 Layers PVC Panels

50 | coboa plus | 51