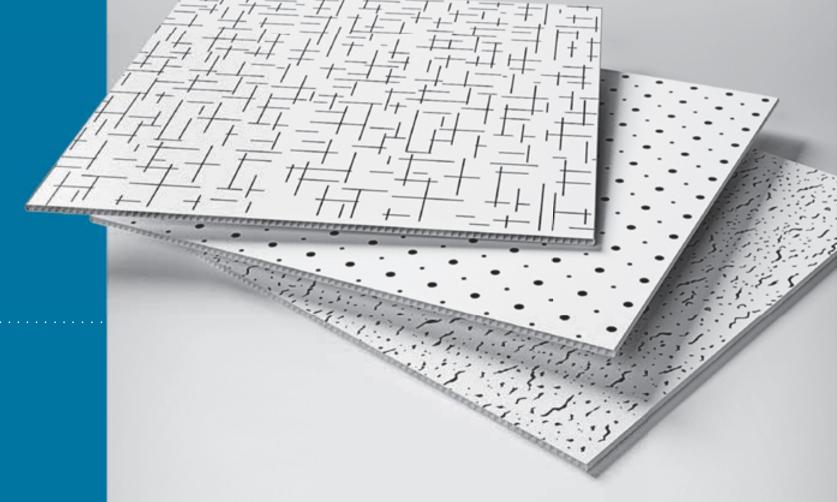

سقف های کاذب شبکه ای مربع شکل یکی از پرکـاربردترین انواع سقف های کـاذب هستند. تایل های PVC کـوبـوآ از انواع این نوع سقف ها می باشد که در ابعاد (۶۰٪۶۰(cm) تولید می شوند. کوبوآ تایل ابتدا بوسیله پروفیل های سپری آلومینیومی وکالوانیزه به صورت شبکه های (۶۰٪۶۰(cm) زیر سازی شده و سپس تایل های PVC کوبوآ در آنها جای داده می شوند. از مزیت های این نوع سقف دسترسی آسان به تاسیسات پشت سقف می باشد. این تایل ها را می توان به صورت ترکیبی با انواع دیگر سقف های کاذب طراحی و اجرا نمود.

دیگر مزیت های شبکه های PVC کوبوآ تایل:

- ــ نصب سریع و آسان ــ ۱۰۰۰ ضد آب و مناسب مناطق مرطوب ــ دسترسی آسان به تاسیسات برقی و لوله کشی های زیر سقف

  - ــ طرح های متنوع ــ قابلیت نصب هرنوع دریچه و چراغ در آنها