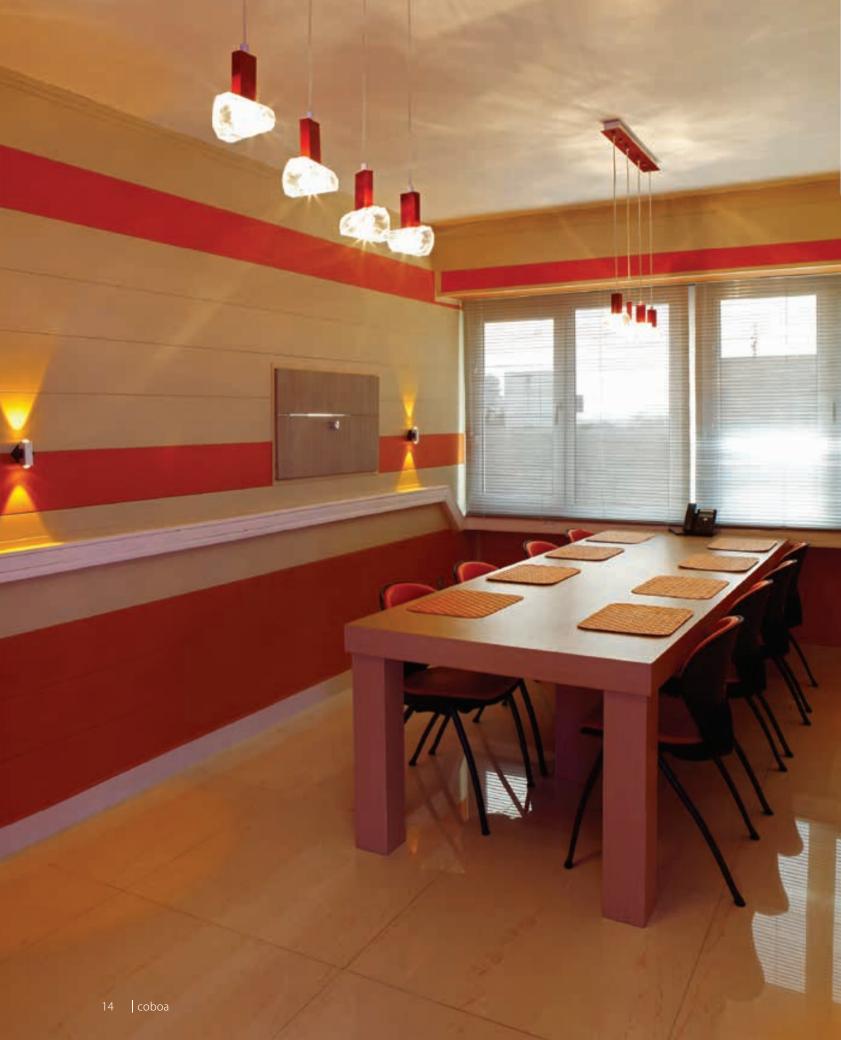

# **2 Layers** PVC Panel Wall covering and False ceiling

Coboa panels are made of PVC polymer which is a rigid material with a degree of flexibility. The panels are of a hollow honeycomb construction, and are finished with a printing process to produce the range of colors and styles our decorative panels can withstand temperatures up to  $140^{\circ}$ F ( $60^{\circ}$ C). Everyday wear and tear will not affect our panels however they can be damaged by sharp objects, or the pattern can be removed by rough objects.

coboa | 13 12 coboa

پلی وینیل کلر اید با نام اختصاری پی وی سی نوعی پلیمر ترمو پلاستیک است که کاربرد زیادی در فناوری های نوین ساختمانی دارد.این ماده جایگزین مناسبی بر ای مصالح ساختمانی قدیمی می باشد که در سالهای اخیر به دلیل اجرای سیستم سبک سازی، جلوگیری از اتلاف انرژی و اهمیت زیبایی درکور اسیون داخلی ساختمان به شدت مورد توجه قرار گرفته است.

درکوراسیون داخلی ساختمان به شدت مورد توجه فرار کرفته است. پائل های روکشدار پی وی سی کوبوآ با طرح ها و رنگ های مختلف و متنوع به عنوان پوشش سقف و دیوار نماهای داخلی به کار می رود. این پائل ها بهترین راه حل برای نازک کاری مکان های مسکونی. اداری، تجاری و صنعتی است و می تواند بر روی دیوارهای ناهموار و گچکاری شده نیز به کار رود. دیوارپوش های پی وی سی کوبوآ بهترین جایگزین پائلهای دیواری چوبی چندلا بوده و با داشتن عمر مفید بسیار بالا، نیاز به صرف هزینه بر ای تعمیر و بازسازی دیوارهای شما را از میان بر می دارد.این پائل ها قابل تنظیم بوده و می توان آنها را به صورت افقی یا عمودی و با هر زاویه ای بر روی انواع سطوح موجود مانند کاشی به آسانی با استفاده از میخ، منگنه، پیچ یا چسب نصب نمود.