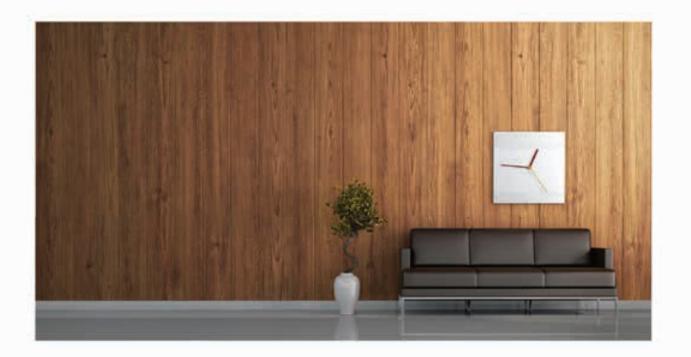

# THE BEST COLORS IN YOUR LIFE

The many different colours available in the new Original collection make it very easy to find the one that perfectly reflects your style. Our palette varies from the very light to the very dark and many shades in between. If you prefer a more natural atmosphere, we offer all types of wood looks including beech, doussie, walnut, maple, merbau, oak and teak.

coboa | 23

Outstanding quality and new, fashionable and fresh designs are what sets coboa apart from its competitors. This can be clearly seen once again in our extremely successful Naturals collection. With subtle but particularly realistic wood patterns and available in a wide range of natural colours, the Naturals collection effortlessly improves your interior while creating a pleasant and classic atmosphere at the same time.