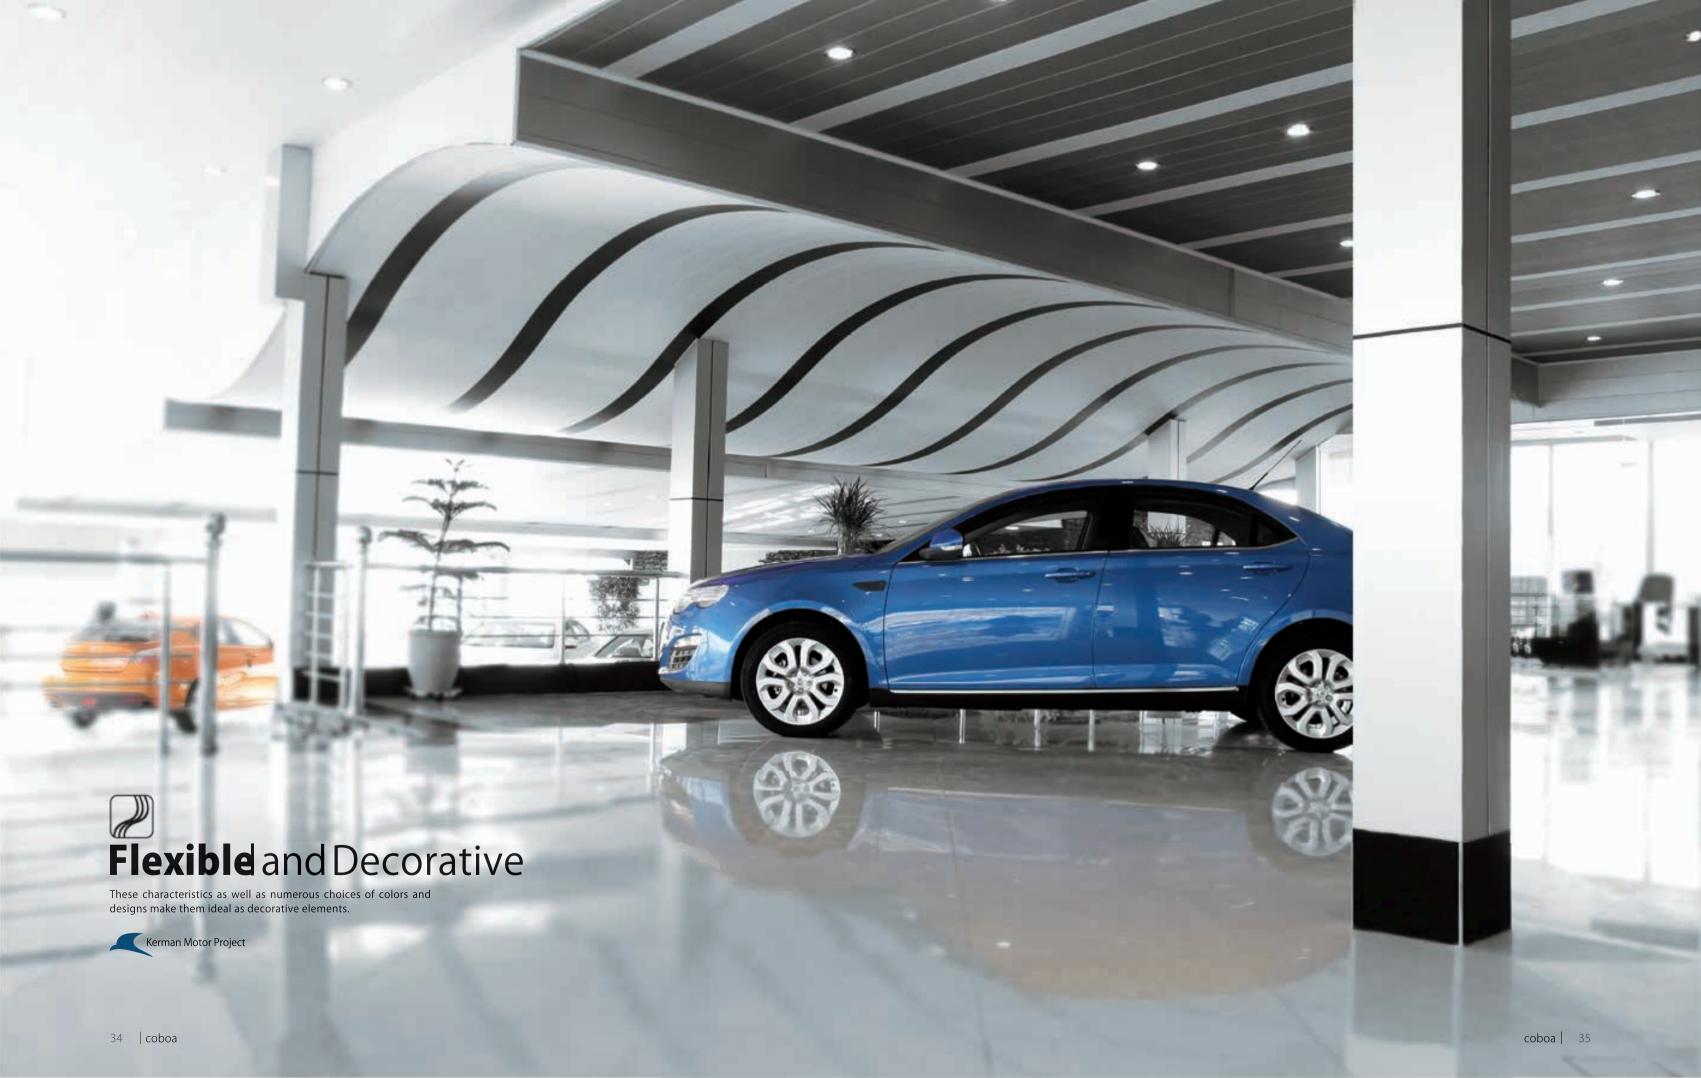

از آنجا که پانل های پی وی سی کوبوآ از نوع ترکیبات پلاستیکی به شمار می آیند می توانند قابلیتی انعطاف پذیر از خود نشان دهند. این قابلیت در طول های بالا نمود بیشتری دارد و می تواند فرم های منحنی زیبایی ایجاد کند. این فرم های منحنی می توانند چه در دیوار و چه در سقف به عنوان یک طرح دکوراتیو ایجاد شوند.

### Flexible and **Decorative**

In addition to above, fabrication of various types and shapes of boxes (for walls) and light boxes (for ceilings) are made possible.

Plastering and painting constitute large components in the costing of interior. Time for plastering and painting is also many times a burden on the consumers. in line with our innovative past we have now come up with system for carrying out wall paneling that can give beautiful interiors in short time at affordable cost. The main element of this system, namely plastic section are rot proof, water proof and therefore wall panelings that you carry out will last for life time, along with wall panelings system we have also come up with false ceilings system. Which can given you beautiful ceiling at affordable cost. In the ceilings, water seepage through A.C. ducts is a very common occurrence and therefore 100% waterproof termite proof and moisture proof false ceilings as offered by use can give permanent solutions to the users.