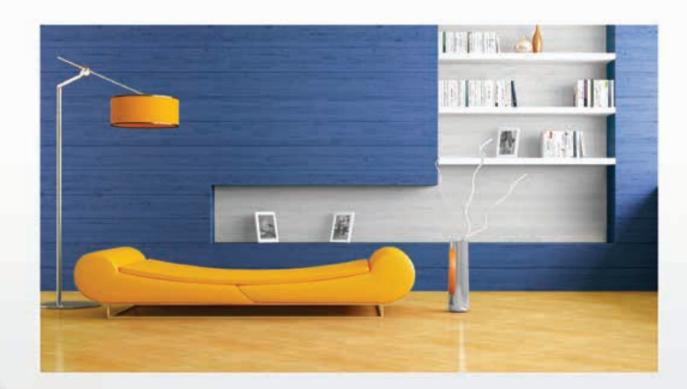

# **2 Layers** PVC Panel Wall covering and False ceiling

Coboa panels are made of PVC polymer which is a rigid material with a degree of flexibility. The panels are of a hollow honeycomb construction, and are finished with a printing process to produce the range of colors and styles our decorative panels can withstand temperatures up to  $140^{\circ}$ F ( $60^{\circ}$ C). Everyday wear and tear will not affect our panels however they can be damaged by sharp objects, or the pattern can be removed by rough objects.

# COLOR YOUR WORLD Best texture mat 18 coboa

Decorative coboa PVC Wall Panels are made from precision extruded PVC and decorated with unique designs ranging from marble, onyx to wood grain patterns. Other colors are also available. The result is a product with durability and low maintenance. It has a safer fire rating than wood or other wood fiber products.

If you are looking for more variety of design and colors and want to have more options for texture and variety of colors, you should have us in mind.

Coboa panels with more than eighty combinations of design and colors give you the opportunity to decorate your space to your heart's desire. This variety includes various color and texture of wood veneers.