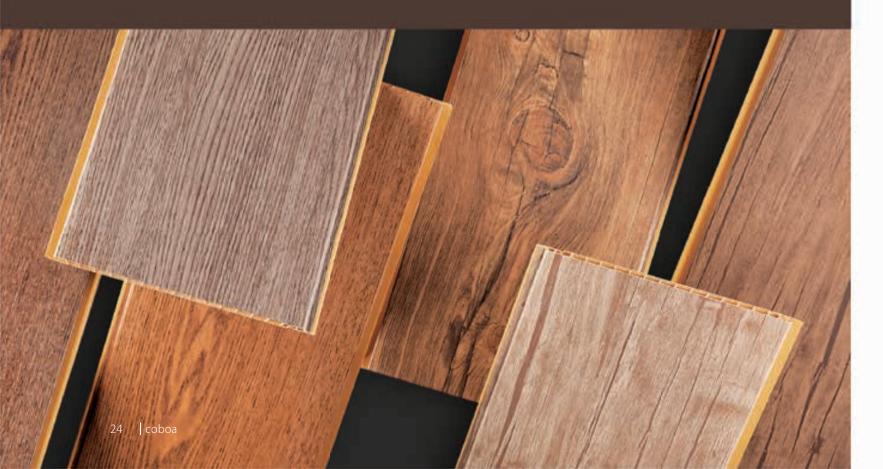

# COLOR YOUR WORLD Best texture mat 18 coboa

Decorative coboa PVC Wall Panels are made from precision extruded PVC and decorated with unique designs ranging from marble, onyx to wood grain patterns. Other colors are also available. The result is a product with durability and low maintenance. It has a safer fire rating than wood or other wood fiber products.

These plastic panels are resistant to color change or fading and warm to touch. These panels are perfect for installation vertically, horizontally or diagonally. Tongue-in-groove profiles are designed to allow easy installation, with recessed fastening by either stapling or nailing to conceal the fastener. Plastic wall panels can also be glued. The benefits of plastic paneling are innovative, decorative patterns that are not available in other wall covering materials. They are safe, with the highest fire rating for any interior wall finish; flame spread, ASTM E-84, less than 15.

# THE BEST COLORS IN YOUR LIFE

The many different colours available in the new Original collection make it very easy to find the one that perfectly reflects your style. Our palette varies from the very light to the very dark and many shades in between. If you prefer a more natural atmosphere, we offer all types of wood looks including beech, doussie, walnut, maple, merbau, oak and teak.

coboa | 23

Outstanding quality and new, fashionable and fresh designs are what sets coboa apart from its competitors. This can be clearly seen once again in our extremely successful Naturals collection. With subtle but particularly realistic wood patterns and available in a wide range of natural colours, the Naturals collection effortlessly improves your interior while creating a pleasant and classic atmosphere at the same time.