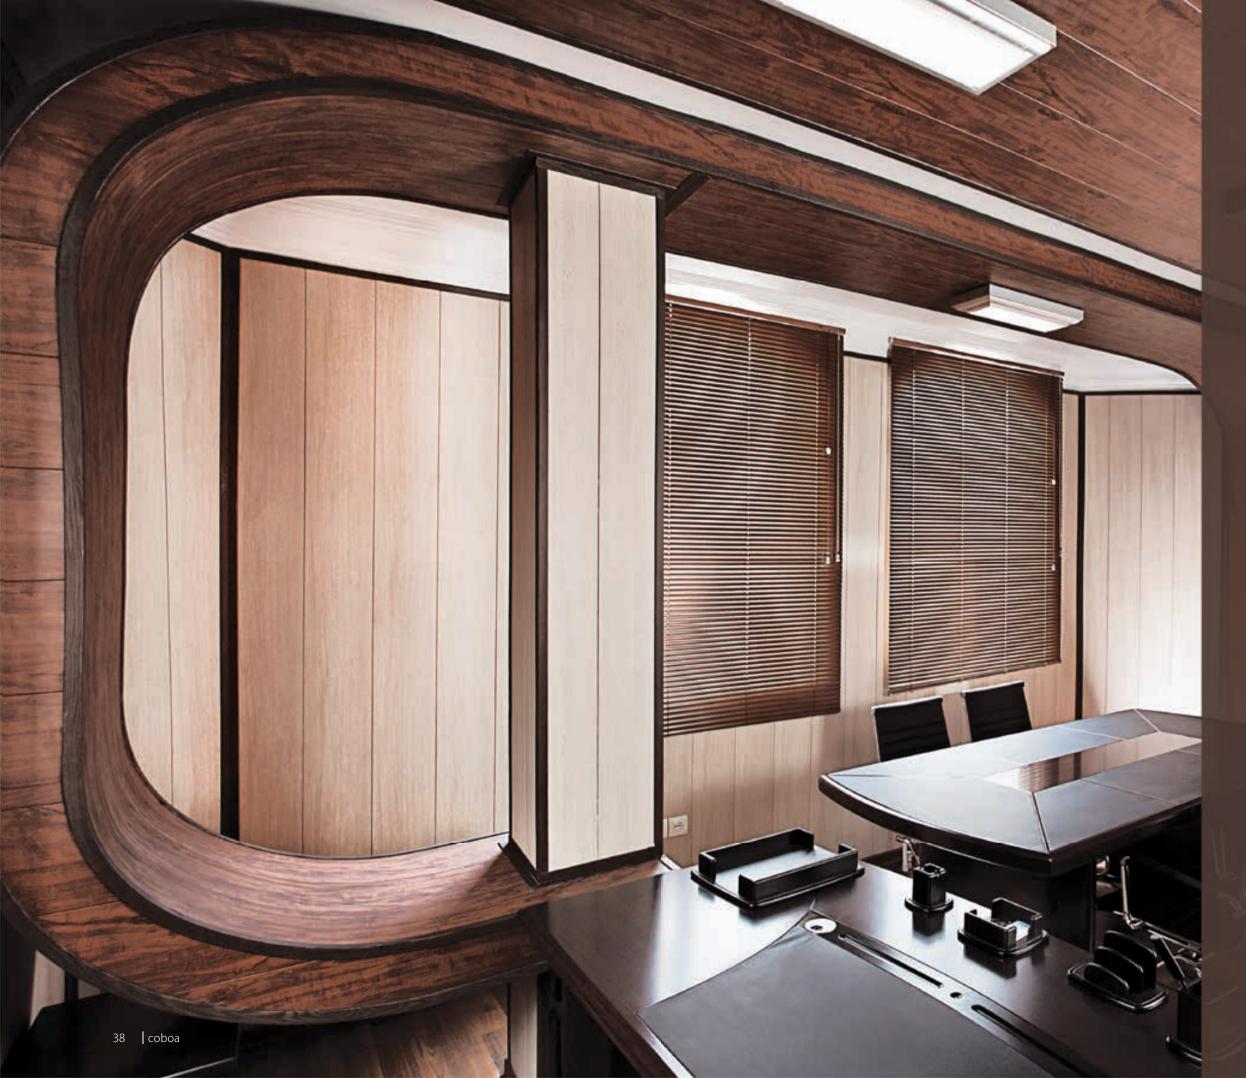

If you are looking for more variety of design and colors and want to have more options for texture and variety of colors, you should have us in mind.

Coboa panels with more than eighty combinations of design and colors give you the opportunity to decorate your space to your heart's desire. This variety includes various color and texture of wood veneers.

# THE BEST COLORS IN YOUR LIFE

The many different colours available in the new Original collection make it very easy to find the one that perfectly reflects your style. Our palette varies from the very light to the very dark and many shades in between. If you prefer a more natural atmosphere, we offer all types of wood looks including beech, doussie, walnut, maple, merbau, oak and teak.

coboa | 23

Outstanding quality and new, fashionable and fresh designs are what sets coboa apart from its competitors. This can be clearly seen once again in our extremely successful Naturals collection. With subtle but particularly realistic wood patterns and available in a wide range of natural colours, the Naturals collection effortlessly improves your interior while creating a pleasant and classic atmosphere at the same time.

If you are looking for more variety of design and colors and want to have more options for texture and variety of colors you should have us in mind.

Coboa panels with more than eighty combinations of design and colors give you the opportunity to decorate your space to your heart's desire. This variety includes various color and texture of wood veneers.

## **WORK** ENVIRONMENTS

Rooms with attractive combination of texture create lively and pleasing feelings. If you are looking for more variety of design and colors and want to have more options for texture and variety of colors, you should have us in mind. Coboa panels with more than eightycombinationsof design and colors give you the opportunity to decorate your space to your heart's desire. This variety includes various color and texture of wood veneers.