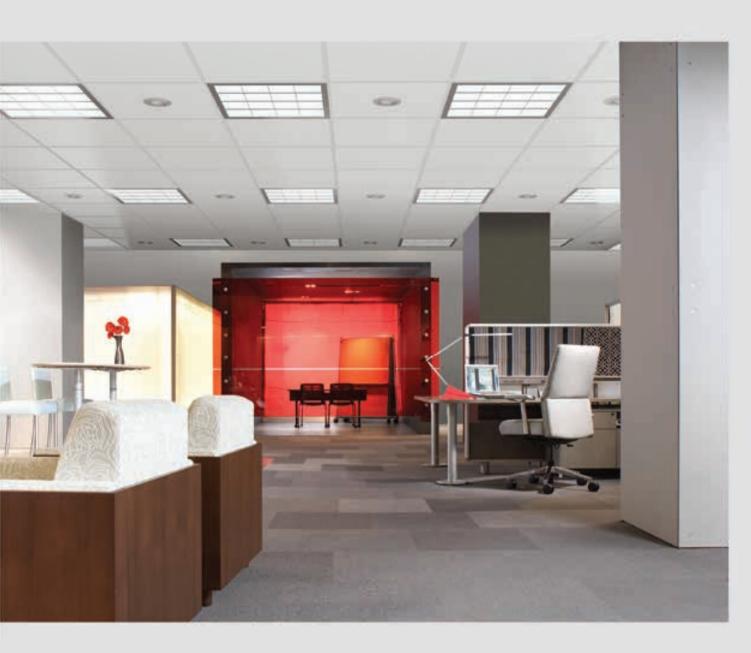

#### COBOA 60X60

Concurrent with other fields of construction, suspended ceiling production has grown and prospered. Today's modern construction industry has utilized this field and is benefiting from it. Ceiling designers have appreciated flexibility of materials used in fabrication of suspended ceilings. They are well informed of various available products and this awareness has contributed towards better designs which when executed look just as pleasing as when on plans.

Designers must also be well informed of various structural forms. They must be aware of their functions in various situations so as not to run into obstacles.

Suspended ceiling of square formations are the most utilized types of ceiling covering.

Coboa PVC ceiling panels are produced in 60 X 60 cm dimensions. Bedding of these panels are made up of Aluminum or galvanized steel "T" sections in squares of 60 X 60 cm. The panels are easily placed on the bedding. The obvious advantage of these panels includes easy access to the space above the hung ceiling. These panels can also be designed and used in conjunction with other types of suspended ceilings.

In addition to easy installation, these panels are 100 % water proof and can easily be adapted to house air conditioning diffusers and grilles as well as light fixtures.

74 | coboa tile | 75

Ease and speed of installation of suspended ceiling is one of the main factors which producers have in mind and a competing factor among this trade. In selection of various designs and it's required components close collaboration between architects end installers is essential.