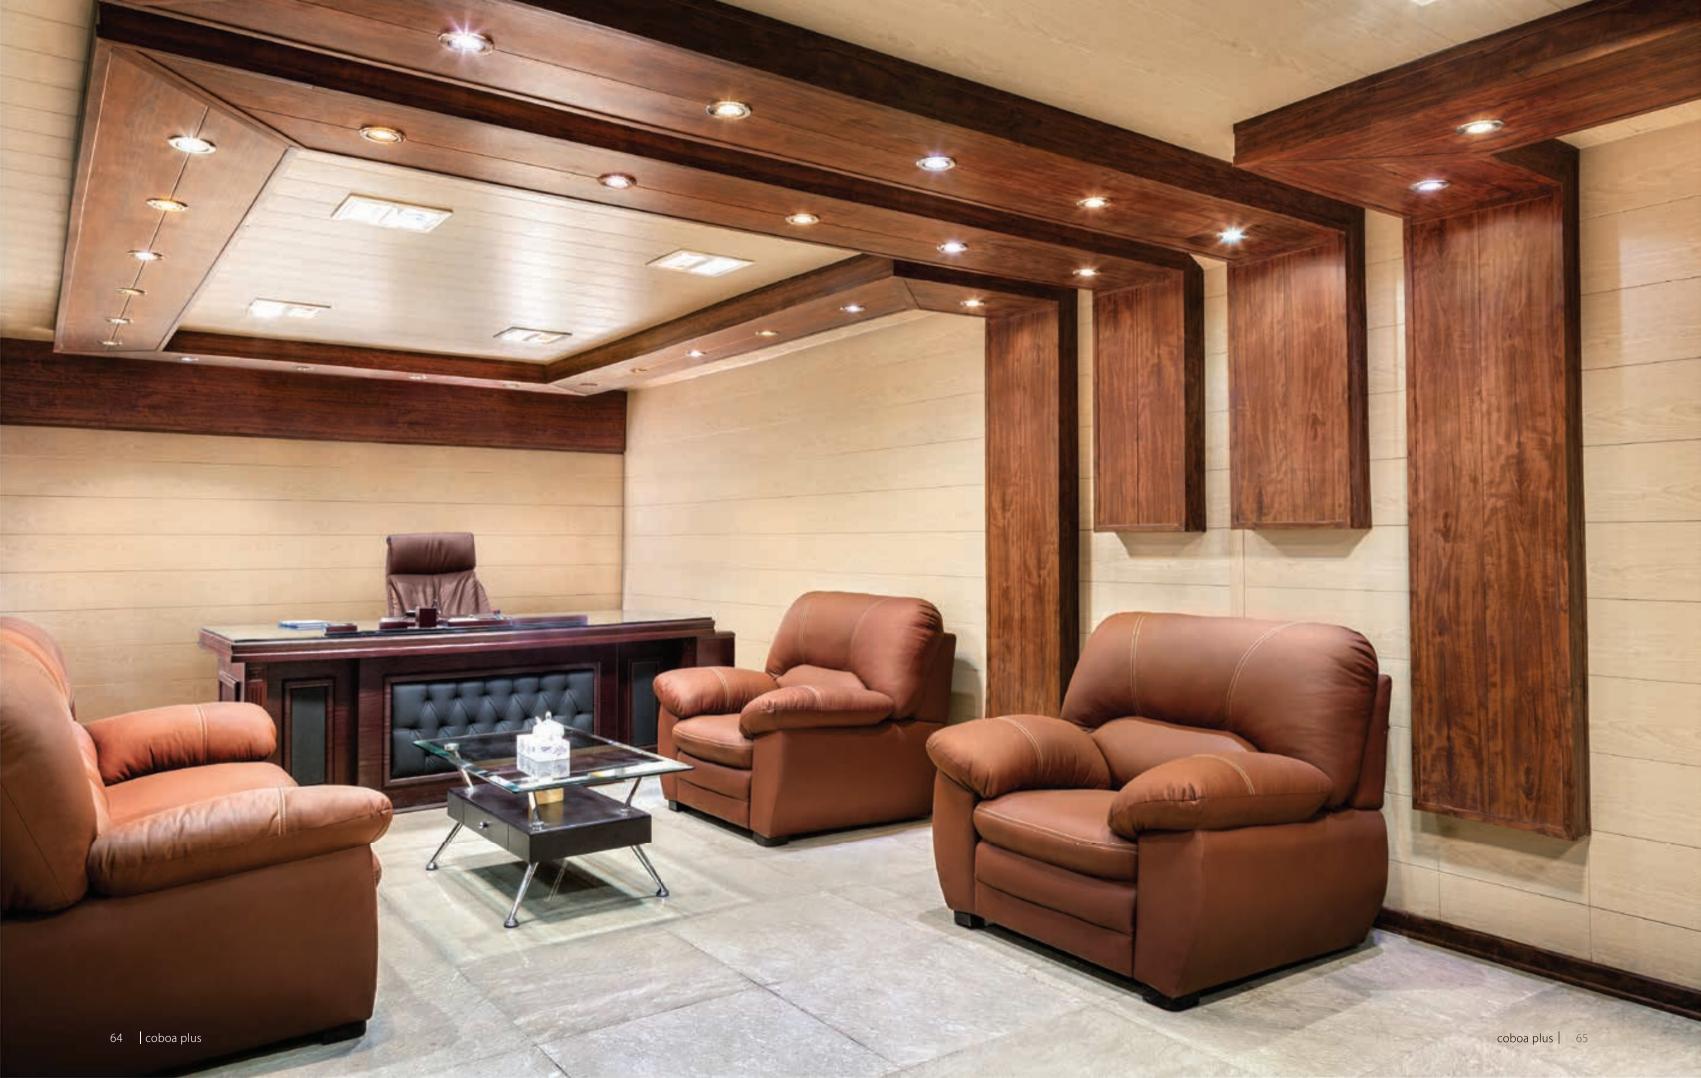

Here you can choose the pattern of your dreams

Create lively and pleasing feelings

DECORATE YOUR SPACE TO YOUR HEART'S DESIRE

Rooms with attractive combination of texture create lively and pleasing feelings.

If you are looking for more variety of design and colors and want to have more options for texture and variety of colors you should have us in mind.

Coboa panels with more than eighty combinations of design and colors give you the opportunity to decorate your space to your heart's desire. This variety includes various color and texture of wood veneers.

## **WORK** ENVIRONMENTS

Rooms with attractive combination of texture create lively and pleasing feelings. If you are looking for more variety of design and colors and want to have more options for texture and variety of colors, you should have us in mind. Coboa panels with more than eightycombinationsof design and colors give you the opportunity to decorate your space to your heart's desire. This variety includes various color and texture of wood veneers.