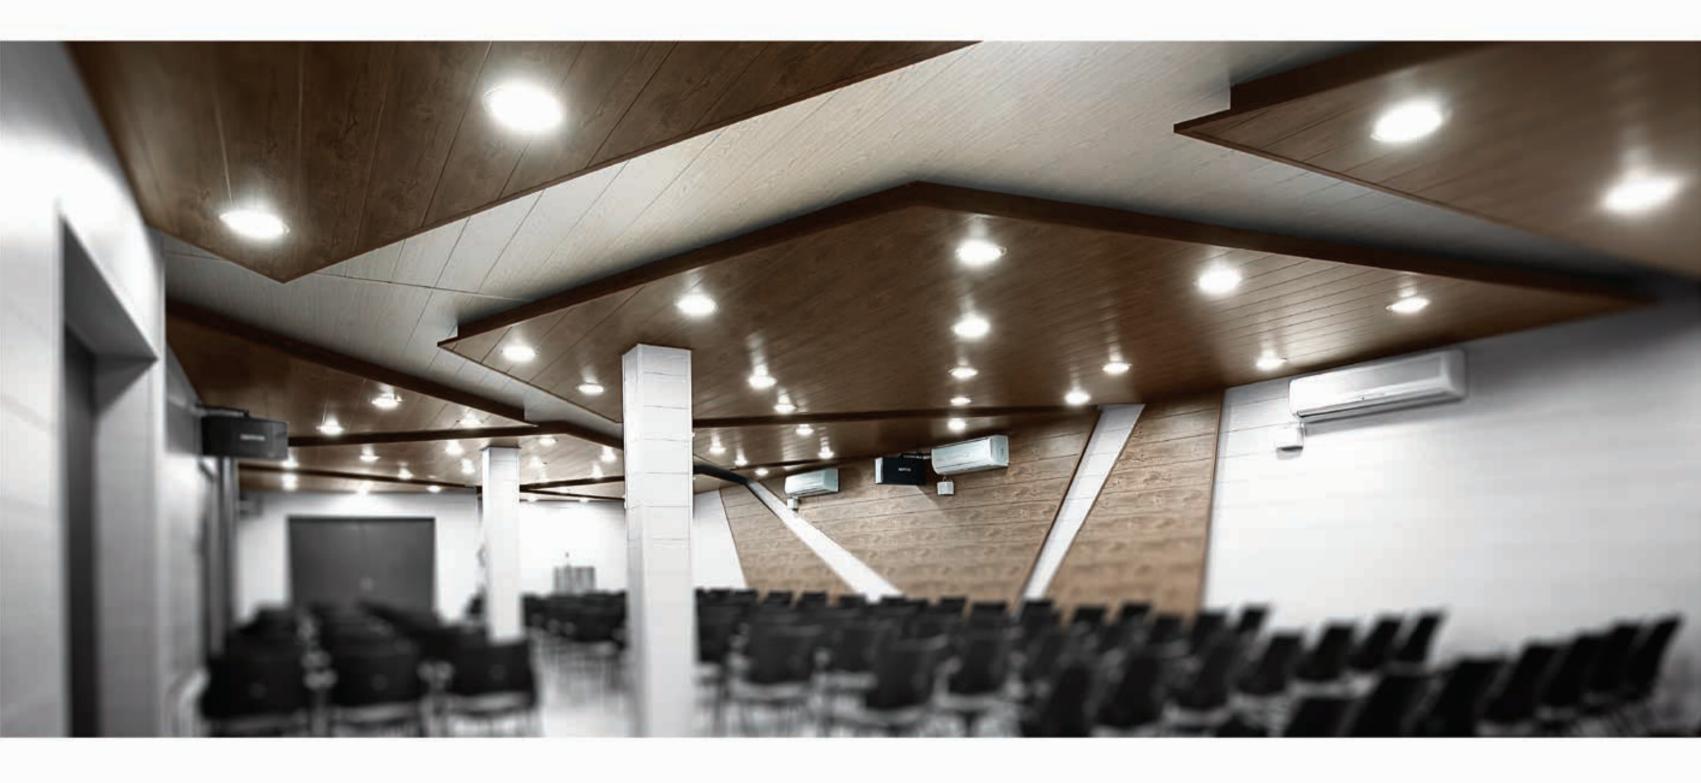

### Flexible and **Decorative**

In addition to above, fabrication of various types and shapes of boxes (for walls) and light boxes (for ceilings) are made possible.

Plastering and painting constitute large components in the costing of interior. Time for plastering and painting is also many times a burden on the consumers. in line with our innovative past we have now come up with system for carrying out wall paneling that can give beautiful interiors in short time at affordable cost. The main element of this system, namely plastic section are rot proof, water proof and therefore wall panelings that you carry out will last for life time, along with wall panelings system we have also come up with false ceilings system. Which can given you beautiful ceiling at affordable cost. In the ceilings, water seepage through A.C. ducts is a very common occurrence and therefore 100% waterproof termite proof and moisture proof false ceilings as offered by use can give permanent solutions to the users.