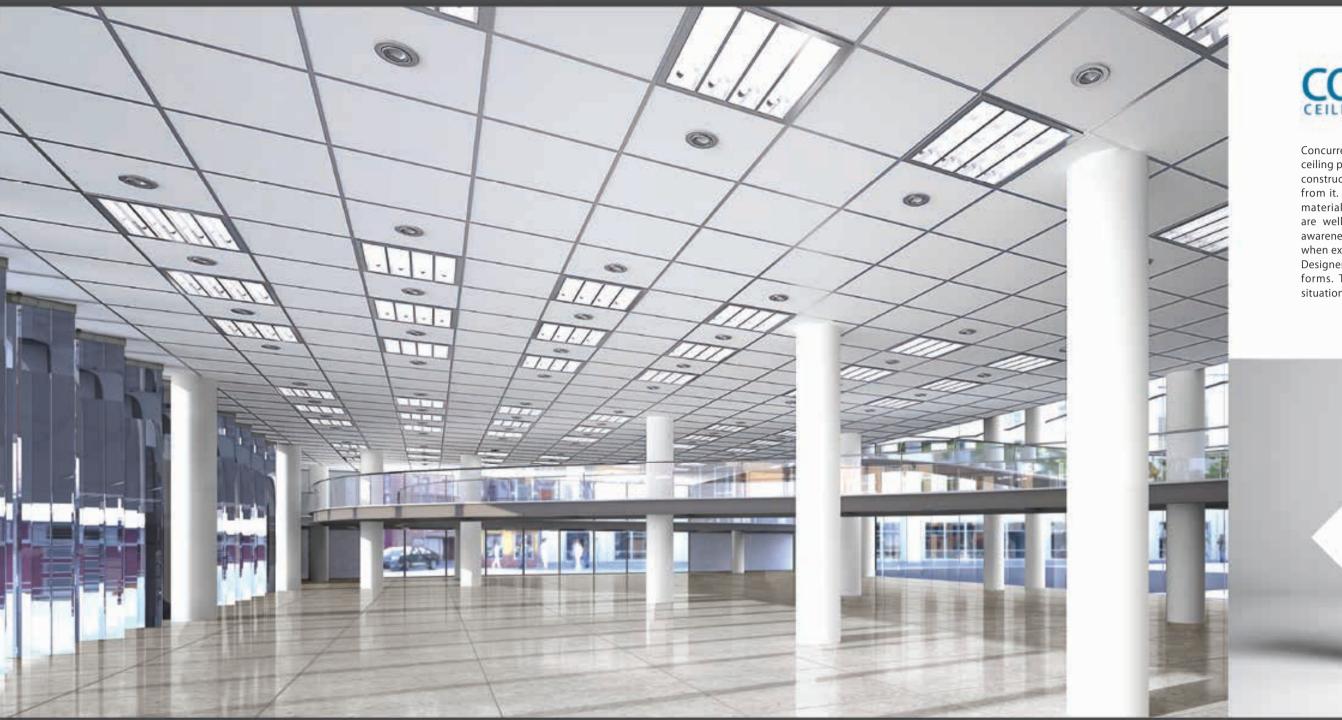

#### COBOA 60X60

Concurrent with other fields of construction, suspended ceiling production has grown and prospered. Today's modern construction industry has utilized this field and is benefiting from it. Ceiling designers have appreciated flexibility of materials used in fabrication of suspended ceilings. They are well informed of various available products and this awareness has contributed towards better designs which when executed look just as pleasing as when on plans.

Designers must also be well informed of various structural forms. They must be aware of their functions in various situations so as not to run into obstacles.

Suspended ceiling of square formations are the most utilized types of ceiling covering.

Coboa PVC ceiling panels are produced in 60 X 60 cm dimensions. Bedding of these panels are made up of Aluminum or galvanized steel "T" sections in squares of 60 X 60 cm. The panels are easily placed on the bedding. The obvious advantage of these panels includes easy access to the space above the hung ceiling. These panels can also be designed and used in conjunction with other types of suspended ceilings.

In addition to easy installation, these panels are 100 % water proof and can easily be adapted to house air conditioning diffusers and grilles as well as light fixtures.

74 | coboa tile | 75

Ease and speed of installation of suspended ceiling is one of the main factors which producers have in mind and a competing factor among this trade. In selection of various designs and it's required components close collaboration between architects end installers is essential.