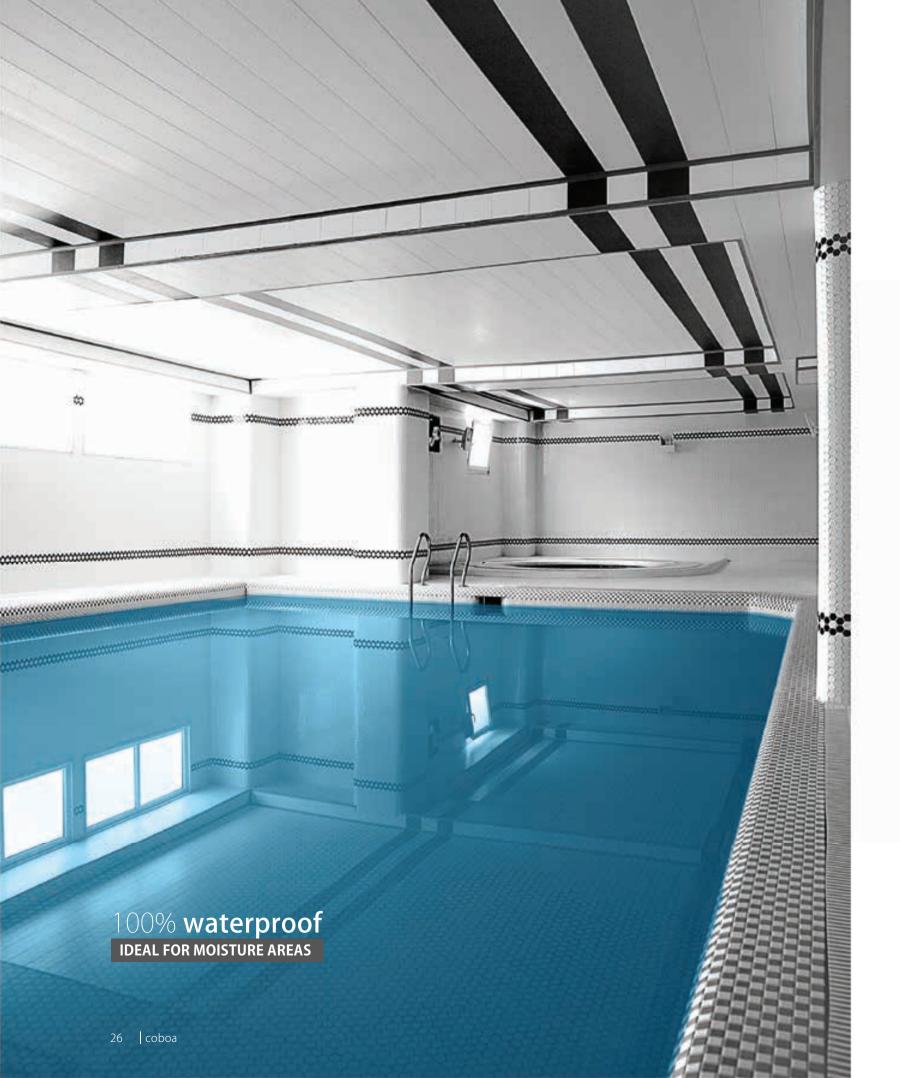

Coboa PVC panels are designed for covering internal walls or ceilings in any room in the home or commercial space but they are specifically conceived for wet environments such as sweeming pools bathrooms, showers, kitchens or utility rooms. The panels are entirely waterproof, while the joints are designed to be watertight; we recommend small droplets of sealant between the tongue and groove during installation in areas such as power showers.

غیر قابل ترکیب بودن پانل های پی وی سی کوبوآ با سایر مواد موجود در محیط ( آب ، هوا و مصالح مجاور) باعث می شود که این پانل ها از نوع مصالحی مناسب به منظور استفاده در محیط های مرطوب به شمار آیند. این خصوصیت از پانل پی وی سی کوبوآ ماده ای % ۰ ۰ ۱ ضد آب می سازد که باعث می شود در محیط های مرطوب از بهترین نوع مصالح ساختمانی به شمار آید. پانل های پی وی سی کوبوآ در محیط های مرطوبی همانند استخرها بهترین عملکرد را ازخود نشان می دهند.