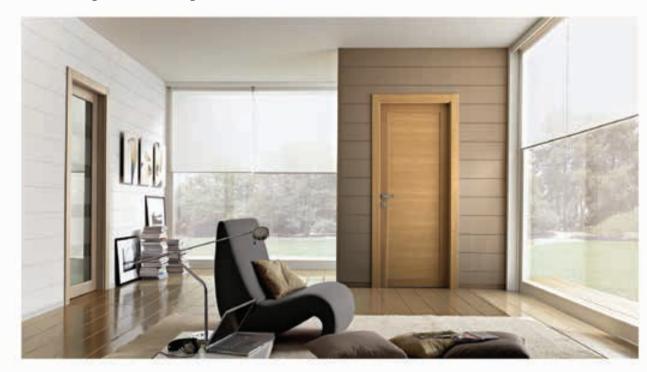

# **2 Layers** PVC Panel Wall covering and False ceiling

Coboa panels are made of PVC polymer which is a rigid material with a degree of flexibility. The panels are of a hollow honeycomb construction, and are finished with a printing process to produce the range of colors and styles our decorative panels can withstand temperatures up to  $140^{\circ}$ F ( $60^{\circ}$ C). Everyday wear and tear will not affect our panels however they can be damaged by sharp objects, or the pattern can be removed by rough objects.

coboa PVC panel can nail down horizontally, vertically and at any angle. You can choose any color plastic panels and any texture. For plating surfaces of any complexity there are many additional PVC profiles angles, moldings, PVC, mol

Here comes the advantage of coboa pvc panels

The service life of high-quality coboa PVC panels not less than 20 years and you do not need to frequently spend money to repair the walls. coboa PVC panels are universal - they can nail down horizontally, vertically and at any angle. You can choose any color plastic panels and any texture. For plating surfaces of any complexity there are many additional PVC profiles angles, moldings, PVC, moldings, etc. With the help of plastic panels can decorate the walls in the most modern styles. Sheathing the walls with plastic panels fully capable of self-builder, this is a cheaper private construction.