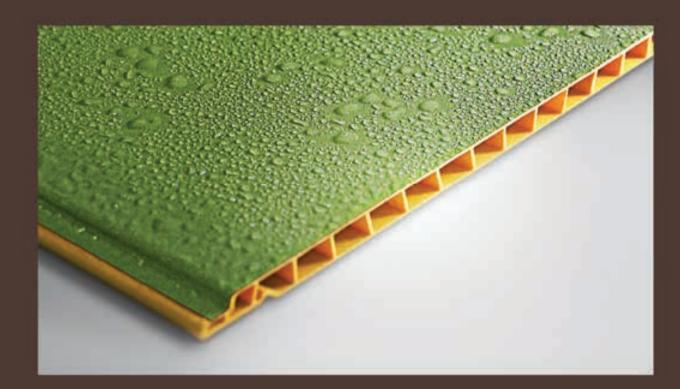

# **2 Layers** PVC Panel Wall covering and False ceiling

Coboa panels are made of PVC polymer which is a rigid material with a degree of flexibility. The panels are of a hollow honeycomb construction, and are finished with a printing process to produce the range of colors and styles our decorative panels can withstand temperatures up to  $140^{\circ}$ F ( $60^{\circ}$ C). Everyday wear and tear will not affect our panels however they can be damaged by sharp objects, or the pattern can be removed by rough objects.

Coboa PVC panels are designed for covering internal walls or ceilings in any room in the home or commercial space but they are specifically conceived for wet environments such as sweeming pools bathrooms, showers, kitchens or utility rooms. The panels are entirely waterproof, while the joints are designed to be watertight; we recommend small droplets of sealant between the tongue and groove during installation in areas such as power showers.

غیر قابل ترکیب بودن پانل های پی وی سی کوبوآ با سایر مواد موجود در محیط ( آب ، هوا و مصالح مجاور) باعث می شود که این پانل ها از نوع مصالحی مناسب به منظور استفاده در محیط های مرطوب به شمار آیند. این خصوصیت از پانل پی وی سی کوبوآ ماده ای % ۰ ۰ ۱ ضد آب می سازد که باعث می شود در محیط های مرطوب از بهترین نوع مصالح ساختمانی به شمار آید. پانل های پی وی سی کوبوآ در محیط های مرطوبی همانند استخرها بهترین عملکرد را ازخود نشان می دهند.