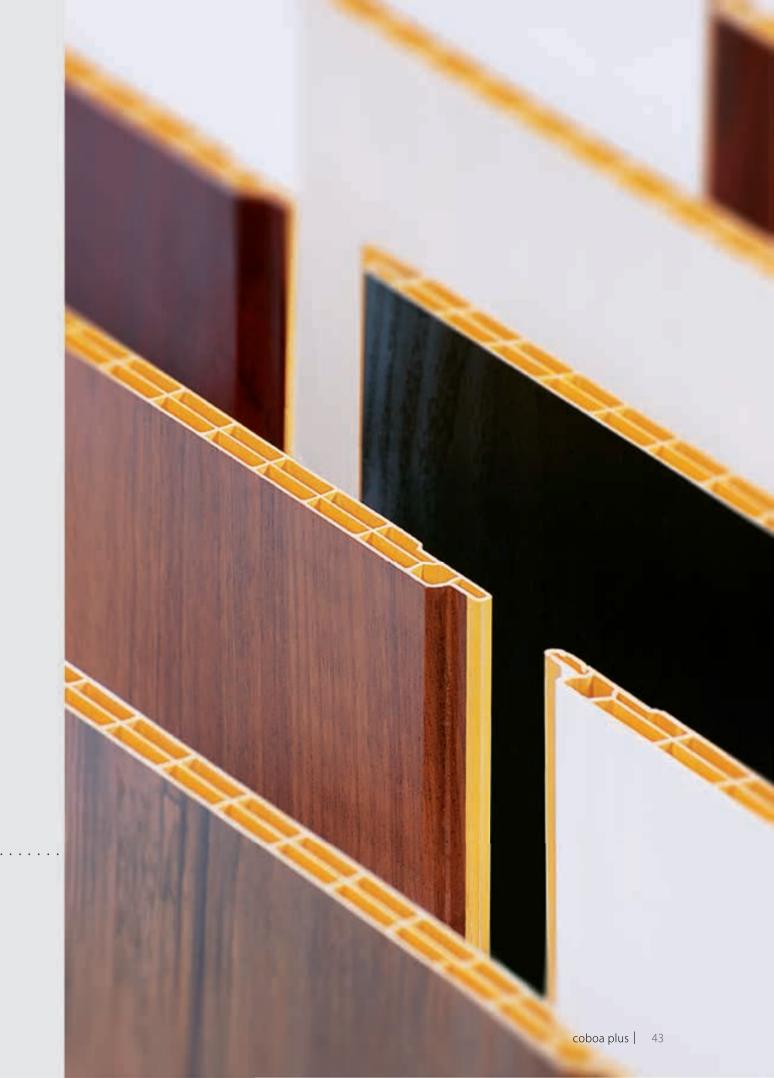

# IMPACT RESISTANT THERMAL INSULATION SONIC PROOF

Coboa Plus is the only PVC wall and ceiling panel with three insulate layers inside it. In the compare with two layers panel Coboa+ called new generation of wall panel. Just for one more layer inside the profile, Coboa+ is stronger than old fashion panels. Its 49% more insulate in front of heat and cold weather, 30% more sonic proof and 32% stronger than two layers panel in front of hit.

3 Layers PVC Wall Panel

Coboa Plus is a 3 layers insulation PVC panel with high-efficiency insulation, this product is the latest generation of PVC panels which is produced in afn Co. Featuring More Thermal Insulation More Sonic Proof and Impact Resistant.