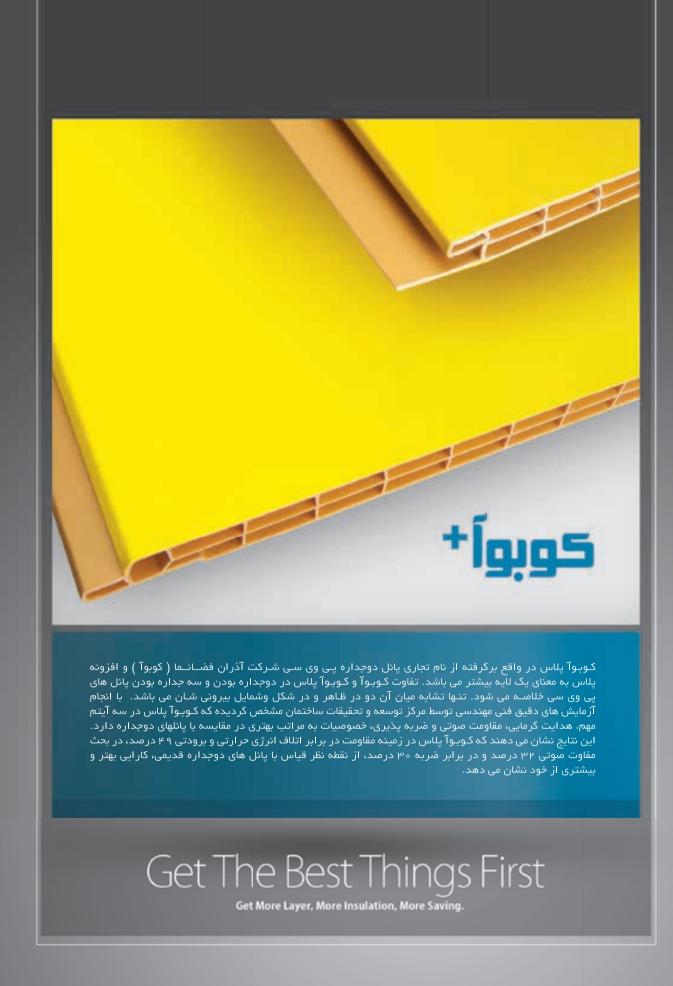

کوبوآ برند یکی از محصولات شرکت آذر ان فضا نما می باشد که در قالب سه محصول کوبوآ ، کوبوآ پلاس و کوبوآ تایل به باز ار عرضه می شود. کیفیت بالا و تنوع طرح و رنگ محصولات این مجموعه در کنار مشتری مداری و احترام به حقوق مشتریان ، این مجموعه را به عنوان مجموعه ای پایدار و قدرتمند در زمینه تولید و عرضه محصولات پی وی سی در داخل و خارج از کشور تبدیل ساخته است . نگاه این مجموعه به نوآوری با ابداع پانل کوبوآ پلاس (+coboa) که تولید آن در اداره ثبت اختراعات در انحصار این شرکت به ثبت رسیده است. این مجموعه را به مجموعه ای خلاق و نوآور مبدل می سازد که همیشه کیفیت را در کنار خلاقیت و نوآوری در راس برنامه تولیدات خود دارد. دیارتمان طراحی کوبوآ مجموعه ای متشکل از آرشتیک ها و طراحان داخلی است که در کنار ارائه خدمات مشاوره و طراحی به منظور آشنایی و اشراف کارفرمایان به محیط زندگی و فضای کاری خود اقدام به ارائه تصاویر سه بعدی واقعی می نماید. در راستای بهترین نوع خدمات به مشتریان ، تیم های نصب کوبوآ با تجربه ای چندین ساله و تحت نظارت مستقیم ناظران شرکت. اقدام به نصب و اجرای بدون نقص پُروژه می نمایند که در کنار بیمه محصول و گارانتی نصب، کوبوآ را به هدف خود که همواره ارانه ″بهترین کیفیت تولید، نصب و خدمات است″ ، رهنمون می سازد. ما مفتخریم که در دومین دهه فعالیت خود، همواره پایداری و کیفیت در محصول و ارائه بهترین خدمات به مشتریان را سرلوحه فعالیت های خود قرارداده ایم...

# IMPACT RESISTANT THERMAL INSULATION SONIC PROOF

Coboa Plus is the only PVC wall and ceiling panel with three insulate layers inside it. In the compare with two layers panel Coboa+ called new generation of wall panel. Just for one more layer inside the profile, Coboa+ is stronger than old fashion panels. Its 49% more insulate in front of heat and cold weather, 30% more sonic proof and 32% stronger than two layers panel in front of hit.

3 Layers PVC Wall Panel

Coboa Plus is a 3 layers insulation PVC panel with high-efficiency insulation, this product is the latest generation of PVC panels which is produced in afn Co. Featuring More Thermal Insulation More Sonic Proof and Impact Resistant.