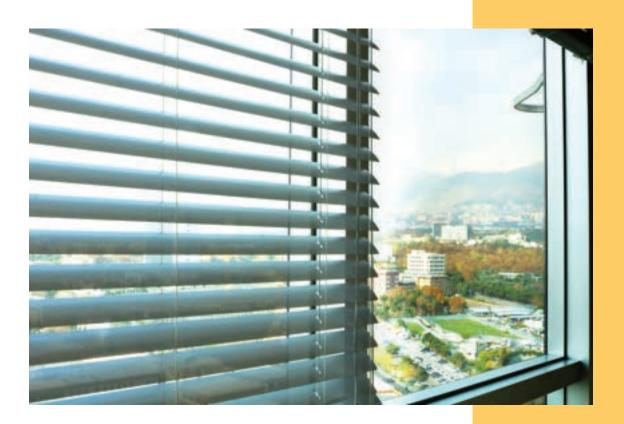

#### Rad Aluminium Venetian Blinds

The Venetian Blinds (Aluminum) are made of thin slates made of Aluminum of 16, 25 and 50 mm in widths that are put together horizontally. When complete outer space view of room or workplace is needed, the blind moves upward. It should be noted that the Venetian blinds (Aluminum) of which width of slates is 50 mm, were used in the world as of ten years ago and it has been appreciated in our nation in particular. However, nowadays, the Venetian Blinds (Aluminum) of 16 and 25 mm in width are mostly used. Moreover, this type of blind is able to move upward and downward both manually and automatically.