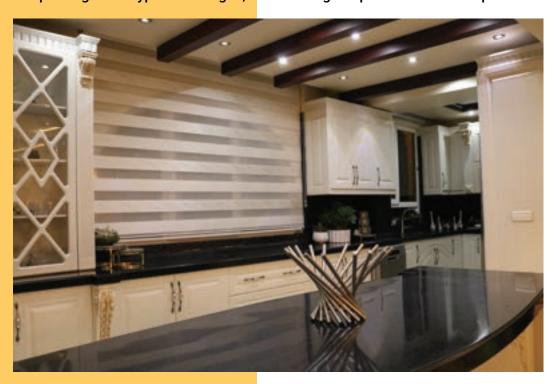

# یـرده های زبرا راد

اخیراً این نوع پرده در بعضی از کشورهای جهان معمول گردیده است و در کشور عزیزمان ایران هم مورد توجه و استفاده مصرف کنندگان قرار گرفته است. جنس پارچه این نوع پرده از پلی استر می باشد. که طرح آن به صورت راه راه و باندهای ۵ یا ۷ یا ۹ و یا ... سانتی متری که یک در میان پارچه و یک در میان توری بافته شده است. و مکانیزم این نوع پرده به صورتی است که موقع حرکت به صورت دوبل (دولا) روی هم حرکت می کند و زمانی که باندهای توری روی هم قرار می گیرند امکان عبور نور و نیز دید فضای بیرون فراهم می شود و همچنین زمانی که باندهای پارچه ای کنار هم قرار می گیرندامکان عبور نور و دید بیرون از بین می رود و نیز پرده نمایش پارچه یک تکه را دارد. مکانیزم حرکت این نوع پرده همانند و حرکت به وسیله دست یا نیمه اتوماتیک یا تمام اتوماتیک امکان پذیر می باشد

#### Rad Zebra Blinds

Recently this type of blind is commonly used in some countries of the world and it is highly appreciated and used by consumers in our country too. This type of fabric of this blind is made of Polyester. The design of this kind of blind is in ribbed form with strips of 5, 7 and 9 cm and etc. The said strips are interwoven between the fabric and the lace. The mechanism of this type of blind is such a manner that it moves double. When the lace strips are put together, light transfer and outer space view are provided. Moreover, when the fabric-made strips from two layers of fabric cover each other, light transfer and outer space view are not possible any longer and the blind has an integrated fabric display. The mechanism of movement of this kind of blind is similar to that of the Shade Roller Blinds and its movement is possible manually, semi-automatically or full automatically.