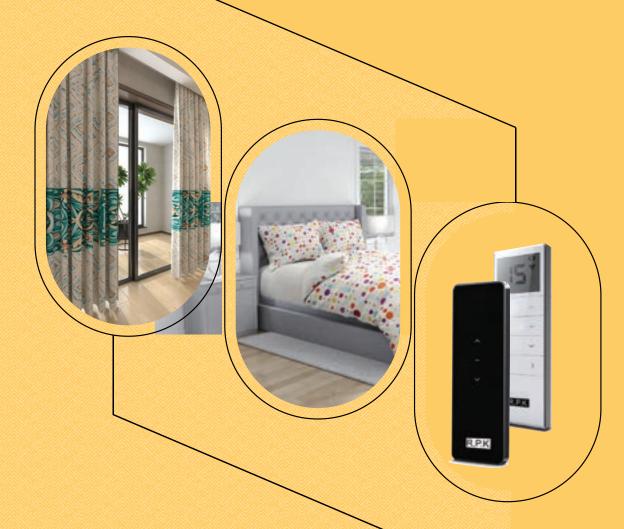

## Minimal or wave curtain rail Panel

ریل مینیمال یا موج پنل -

ریلهای مینیمال یا موج راد با ظاهر مدرن و مینیمال خود، در رنگها و طرحهای مختلف به صورت دستی یا برقی به راحتی شما و زیبایی محیطتان میافزاید.پنلهای مدرن راد نیز با ظاهری زیبا و رنگ هایی جذاب همزمان قابلیت استفاده به عنوان کاور برای پرده زیرین و نیز ریل پرده مینیمال یا موج، برای لایه رویی را دارا میباشند.

Types of radio remotes from 1 to 17 channel(s) provide more comfort for users of motorized blinds. Timer-operated remotes are able to be programmed by users to open and close the blinds automatically at any time of each day of the week individually.

# <mark>ریموت های اتوماتی</mark>ک راد

انواع ریموت های رادیویی از یک تا شانزده کانال راحتی بیشتری برای کاربران پرده های موتوریزه فراهم می <mark>سازد. ریموت های تای</mark>مر دار امکان برنامه ریزی برای باز و بسته شدن پرده ها به صورت خودکار <mark>در هر یک از روزهای هفته را به </mark>صورت جداگانه برای کاربر به وجود می آورد

Types of radio remotes from 1 to 16 channel(s) provide more comfort for users of motorized blinds. Timer-operated remotes are able to be programmed by users to open and close the blinds automatically at any time of each day of the week individually.

## ست روتختی راد

<mark>ست روتختي و روبالشتي راد، با ب</mark>الاترين كيفيت چاپ و دوخت؛ گزينه بسيار مناسبي براي ست كردن با <mark>انواع پرده هاي مدرن و كلاسيك</mark> راد پرده و ساير لوازم دكوراسيون مي باشد

Rad bedspread and pillowcase set, with the highest printing and sewing quality; It is a very suitable option to match with all kinds of modern and classic Rad blinds and also other decoration accessories. By choosing your favorite design and color, you can create a noticeable change in your bedroom and make it more beautiful and peaceful. At Rad Pouyesh Kar company, in addition to the many different designs that we have prepared for bedding sets, we have provided this opportunity for you; to print your favorite design on the bedding sets.