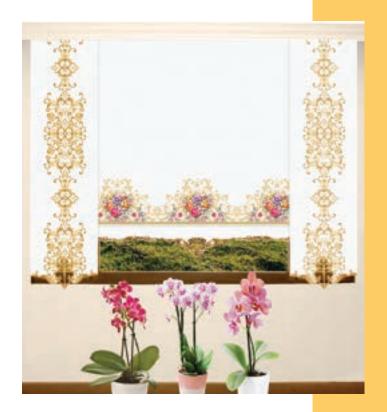

## Minimal or wave curtain rail Panel

ریل مینیمال یا موج پنل -

ریلهای مینیمال یا موج راد با ظاهر مدرن و مینیمال خود، در رنگها و طرحهای مختلف به صورت دستی یا برقی به راحتی شما و زیبایی محیطتان میافزاید.پنلهای مدرن راد نیز با ظاهری زیبا و رنگ هایی جذاب همزمان قابلیت استفاده به عنوان کاور برای پرده زیرین و نیز ریل پرده مینیمال یا موج، برای لایه رویی را دارا میباشند.