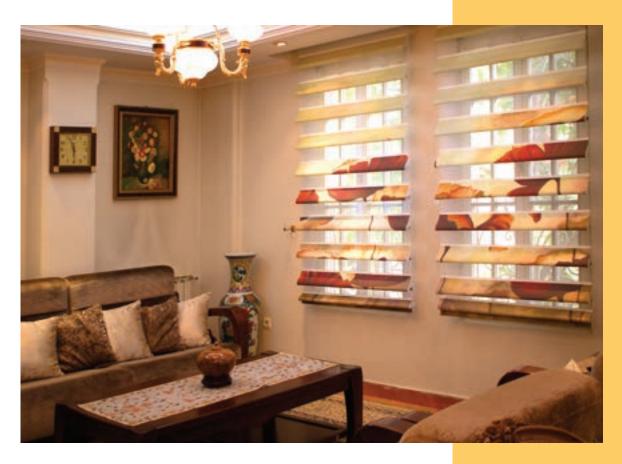

# یـرده های زبرا راد

اخیراً این نوع پرده در بعضی از کشورهای جهان معمول گردیده است و در کشور عزیزمان ایران هم مورد توجه و استفاده مصرف کنندگان قرار گرفته است. جنس پارچه این نوع پرده از پلی استر می باشد. که طرح آن به صورت راه راه و باندهای ۵ یا ۷ یا ۹ و یا ... سانتی متری که یک در میان پارچه و یک در میان توری بافته شده است. و مکانیزم این نوع پرده به صورتی است که موقع حرکت به صورت دوبل (دولا) روی هم حرکت می کند و زمانی که باندهای توری روی هم قرار می گیرند امکان عبور نور و نیز دید فضای بیرون فراهم می شود و همچنین زمانی که باندهای پارچه ای کنار هم قرار می گیرندامکان عبور نور و دید بیرون از بین می رود و نیز پرده نمایش پارچه یک تکه را دارد. مکانیزم حرکت این نوع پرده همانند و حرکت به وسیله دست یا نیمه اتوماتیک یا تمام اتوماتیک امکان پذیر می باشد

#### Rad Zebra Blinds

Recently this type of blind is commonly used in some countries of the world and it is highly appreciated and used by consumers in our country too. This type of fabric of this blind is made of Polyester. The design of this kind of blind is in ribbed form with strips of 5, 7 and 9 cm and etc. The said strips are interwoven between the fabric and the lace. The mechanism of this type of blind is such a manner that it moves double. When the lace strips are put together, light transfer and outer space view are provided. Moreover, when the fabric-made strips from two layers of fabric cover each other, light transfer and outer space view are not possible any longer and the blind has an integrated fabric display. The mechanism of movement of this kind of blind is similar to that of the Shade Roller Blinds and its movement is possible manually, semi-automatically or full automatically.