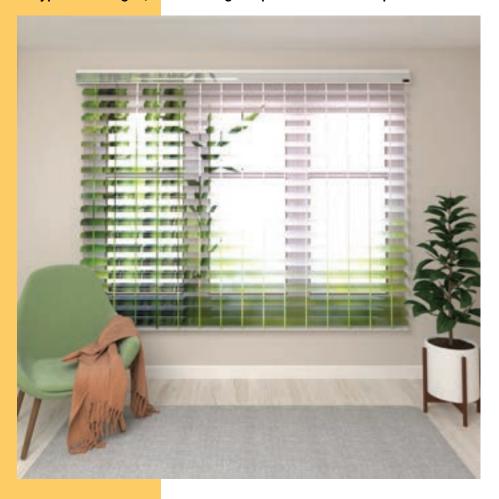

# <mark>یـرده هـای کـرکـره ف</mark>لــزی راد

پرده کرکره فلزی از تیغه های باریک آلومینیوم به عرض ۱۶ و ۲۵ و ۵۰ میلیمتری که بصورت افقی کنار هم قرار می گیرند، ساخته شده است. و در موقع نیاز به دید کامل فضای خارج از اتاق یا محل کار پرده به بالا حرکت می کند. گفتنی است که پرده کرکره آلومینیومی که عرض تیغه آن ۵۰ میلیمتر می باشد از ده ها سال قبل در دنیا مخصوصاً در کشور عزیزمان ایران مورد استفاده قرار می گرفته است، اما امروزه پرده کرکره آلومینیومی به عرض ۱۶ و ۲۵ میلیمتر بیشتر مورد استفاده قرار می گیرد. ضمناً این نوع پرده بصورت دستی و اتوماتیک قابلیت حرکت به بالا و پایین را دارد

#### Rad Aluminium Venetian Blinds

The Venetian Blinds (Aluminum) are made of thin slates made of Aluminum of 16, 25 and 50 mm in widths that are put together horizontally. When complete outer space view of room or workplace is needed, the blind moves upward. It should be noted that the Venetian blinds (Aluminum) of which width of slates is 50 mm, were used in the world as of ten years ago and it has been appreciated in our nation in particular. However, nowadays, the Venetian Blinds (Aluminum) of 16 and 25 mm in width are mostly used. Moreover, this type of blind is able to move upward and downward both manually and automatically.