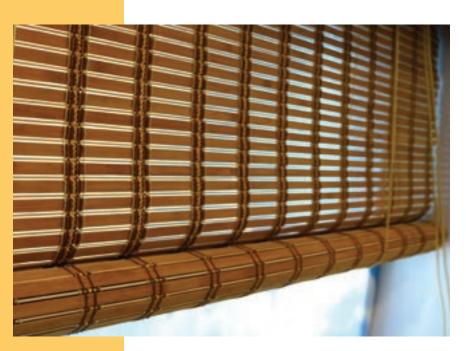

#### Rad Bamboo Blinds

### پرده های بامبو راد

این نوع پرده از چوبهای باریک به عرض های مختلف که در کنار هم به وسیله ماشین های اتوماتیک بافته شده اند ساخته می شود. اگرچه این نوع پ<mark>رده در نوع خود مدرن است، ولی تداعی کننده پرده های</mark> حصیری که در گذشته در سراسر ایران مورد است<mark>فاده قرار می گرفت می باشد. مواد اولیه پرده بامبو از ج</mark>نس چوب می باشد ولی بخاطر اینکه بیشتر از چوب بامبو استفاده می شود نام بامبو را برای آن انتخاب کرده اند. مکانیزم حرکت پرده بامبو از پایسین با بالا می باشد که به صورت دستی و اتوماتیک ممکن می باشد و علاوه بر این حرکت پرده به بالا به شکل رول و هم به صورت رومن امکان پذیر است

مزایای پرده بامبو

نصب ساده

قابلیت تمیز کردن

با انتخاب نوع پرده امکان عبور نور و یا غیر قابل <mark>عبور نور وجود دارد</mark>

موجود در طرح ها و رنگ های متنوع

This type of Blind is made of thin woods in different widths which are interwoven by automatic machines. Although this kind of blind is modern in its type, it associates straw-made blinds that had been used across the nation.

The raw material of bamboo blind is wood. Since Bamboo wood is mostly used in this type of blind, it is called "Bamboo Blind". The movement mechanism of this type of blind is up-down that is made both manually and automatically. Moreover, it is possible for this kind of blind to move upward in both roll and roman forms.

Advantages of Bamboo Blinds:

Easy to install

Easy to clean

Choosing type of blind, it is possible for light to transfer or not to transfer.

Available in different patterns and colors