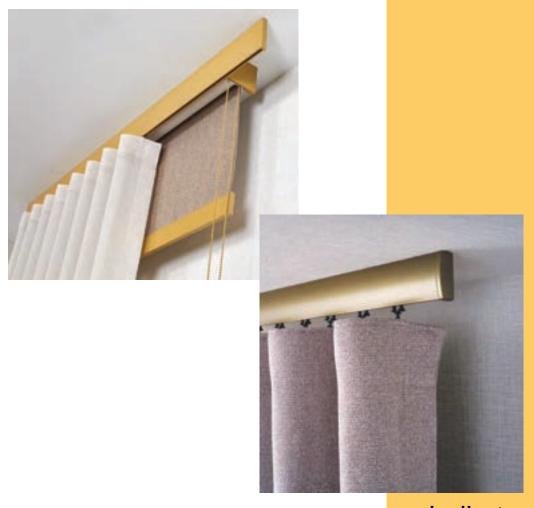

## Minimal or wave curtain rail Panel

ریل مینیمال یا موج پنل -

ریلهای مینیمال یا موج راد با ظاهر مدرن و مینیمال خود، در رنگها و طرحهای مختلف به صورت دستی یا برقی به راحتی شما و زیبایی محیطتان میافزاید.پنلهای مدرن راد نیز با ظاهری زیبا و رنگ هایی جذاب همزمان قابلیت استفاده به عنوان کاور برای پرده زیرین و نیز ریل پرده مینیمال یا موج، برای لایه رویی را دارا میباشند.