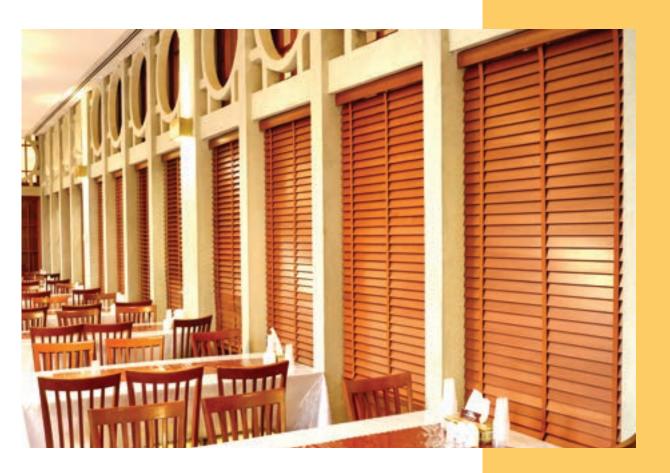

# یے دہ ہای کے رکے رہ چے وہی راد Rad Wooden Venetian Blinds

این نوع پرده از تیغه های چوبی به عرض ۲۵ و ۵۰میلیمتر که به صورت افقی کنار هم قرار می گیرند، ساخته شده است و در موقع نیاز به دید کامل فضای بیرون به طرف بالا حرکت می کند. این نوع پرده هم به صورت دستی و هم به صورت اتوماتیک قابل حرکت به بالا و پایین می باشد

مزایای پرده کرکره چوبی

نصب آسان

قابلیت تمیز کردن

امکان نصب در بین شیشه های دو جداره ۲۵ میلیمتری

قابلیت تنظیم عبور نور به صورت دلخواه

This type of blind is made of wooden slats of 25 and 50 mm in width that are put together horizontally. It moves upward when complete outer space view is needed. This type of blind moves upward and downward both manually and automatically. Advantages of Venetian Blinds (wood):