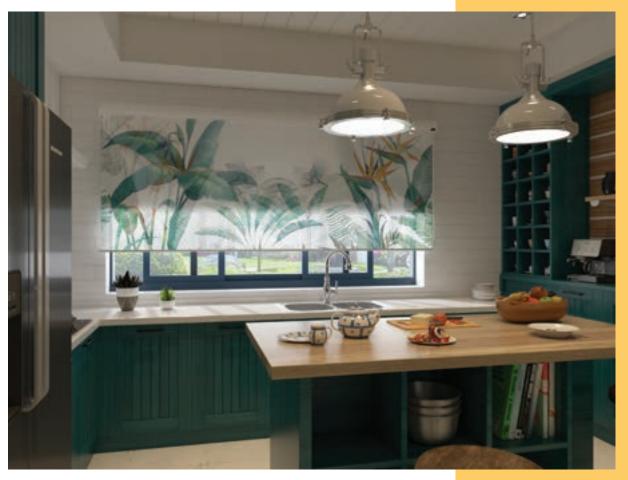

## Minimal or wave curtain rail Panel

ریل مینیمال یا موج پنل -

ریلهای مینیمال یا موج راد با ظاهر مدرن و مینیمال خود، در رنگها و طرحهای مختلف به صورت دستی یا برقی به راحتی شما و زیبایی محیطتان میافزاید.پنلهای مدرن راد نیز با ظاهری زیبا و رنگ هایی جذاب همزمان قابلیت استفاده به عنوان کاور برای پرده زیرین و نیز ریل پرده مینیمال یا موج، برای لایه رویی را دارا میباشند.