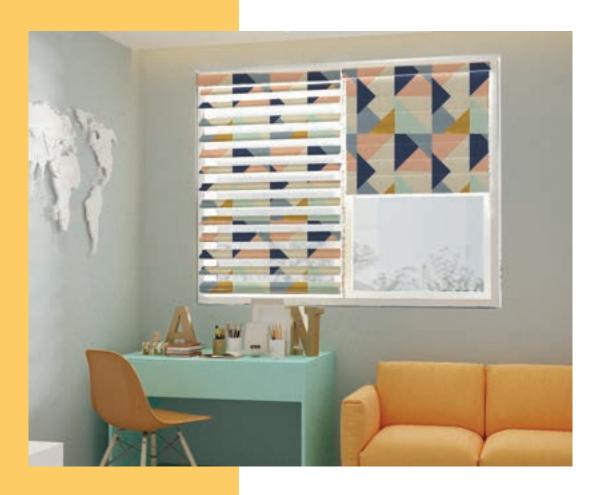

# یـرده های زبرا راد

اخیراً این نوع پرده در بعضی از کشورهای جهان معمول گردیده است و در کشور عزیزمان ایران هم مورد توجه و استفاده مصرف کنندگان قرار گرفته است. جنس پارچه این نوع پرده از پلی استر می باشد. که طرح آن به صورت راه راه و باندهای ۵ یا ۷ یا ۹ و یا ... سانتی متری که یک در میان پارچه و یک در میان توری بافته شده است. و مکانیزم این نوع پرده به صورتی است که موقع حرکت به صورت دوبل (دولا) روی هم حرکت می کند و زمانی که باندهای توری روی هم قرار می گیرند امکان عبور نور و نیز دید فضای بیرون فراهم می شود و همچنین زمانی که باندهای پارچه ای کنار هم قرار می گیرندامکان عبور نور و دید بیرون از بین می رود و نیز پرده نمایش پارچه یک تکه را دارد. مکانیزم حرکت این نوع پرده همانند و حرکت به وسیله دست یا نیمه اتوماتیک یا تمام اتوماتیک امکان پذیر می باشد

#### Rad Zebra Blinds

Recently this type of blind is commonly used in some countries of the world and it is highly appreciated and used by consumers in our country too. This type of fabric of this blind is made of Polyester. The design of this kind of blind is in ribbed form with strips of 5, 7 and 9 cm and etc. The said strips are interwoven between the fabric and the lace. The mechanism of this type of blind is such a manner that it moves double. When the lace strips are put together, light transfer and outer space view are provided. Moreover, when the fabric-made strips from two layers of fabric cover each other, light transfer and outer space view are not possible any longer and the blind has an integrated fabric display. The mechanism of movement of this kind of blind is similar to that of the Shade Roller Blinds and its movement is possible manually, semi-automatically or full automatically.