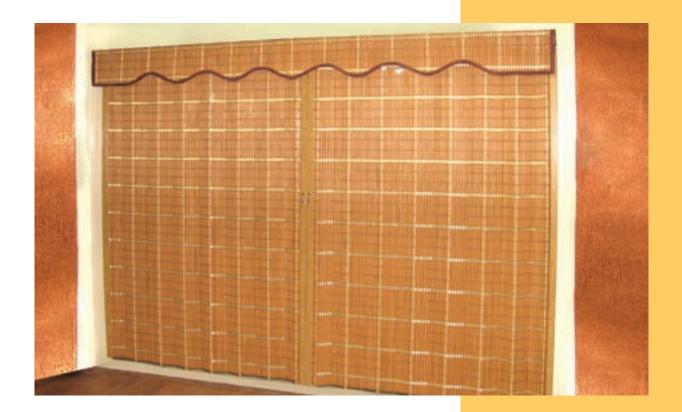

## **Rad Folding Doors**

## درهای کشیویی راد

<mark>مواد اولیه درب کشویی تولید ای</mark>ن شرکت از چوبهای باریک به عرض های مختلف در کنار هم بافته شده <mark>است حرکت آن به طرفین می با</mark>شد و معمولا بالای درب کشویی نوعی والان نصب می شود که زیبایی این محصول را دو چندان می کند

مزایای درب کشویی

نصب آسان

قابلیت تمیز کردن

<mark>قابل رقابت با درب های کشویی م</mark>وجود به لحاظ زیبایی، تنوع ، کیفیت و قیمت

<mark>گفتنی است که از این نوع درب ک</mark>شویی برای جداسازی فضا ها نیز استفاده می شود

The raw materials used in Folding doors by this Company are made from the thin woods in different widths woven together. It moves to both sides. Usually a kind of valance is devised on top of the said doors which doubles the beauty of this product. Advantages of Folding Doors:

Easy to install

Easy to clean

Competitive with Folding doors available in terms of beauty, variety, quality and price It's worth mentioning that this type of door is used to partition the spaces as well.