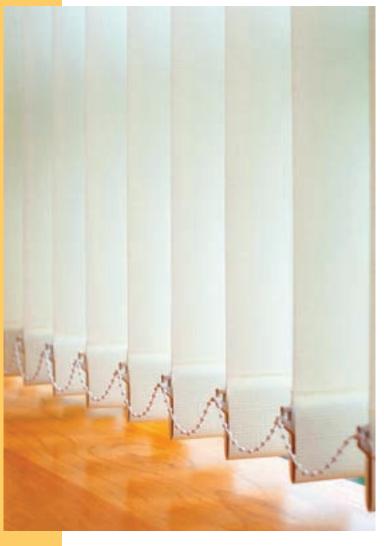

#### **Rad Vertical Blinds**

## یرده های لوردرایه راد

این نوع پرده از قطعه های پارچه به عرض ۹ و ی<mark>ا ۱۳ سانتیمتری که به صورت عمودی در کنار هم قرار</mark> میگیرند، تشکیل می شود و مکانیزم حرکت آن <mark>به طرفین یا وسط یا یک طرف (چپ یا راست) می باشد.</mark> یعنی موقع دید فضای بیرون می توانیم پرده را د<mark>ر جهت دلخواه هدایت کنیم</mark>

مزایای پرده لوردراپه

قابل شستشو می باشد

عبور نور به میزان دلخواه به داخل اتاق یا محل ک<mark>ار</mark>

وجود طرح ها و رنگ های متنوع

This type of blind consists of fabric pieces of 9 and 13 cm in width that are put together vertically. Its movement mechanism is toward both sides, in the middle or one side (right or left). It means that for outer space view, we can lead the blind to desired direction.

Advantages of Vertical Blinds:

Washable

Light transfer inside a room or workplace as much as you wish.

Various patterns and colors