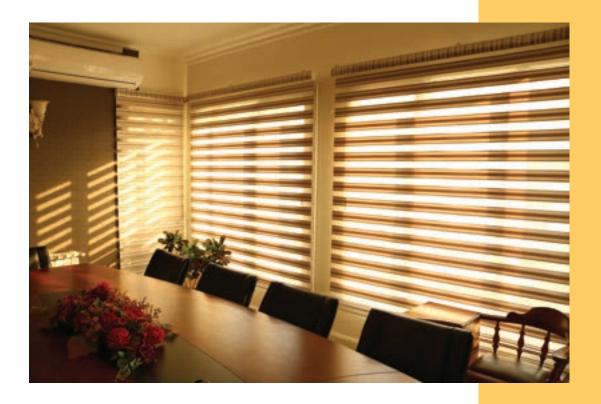

# یـرده های زبرا راد

اخیراً این نوع پرده در بعضی از کشورهای جهان معمول گردیده است و در کشور عزیزمان ایران هم مورد توجه و استفاده مصرف کنندگان قرار گرفته است. جنس پارچه این نوع پرده از پلی استر می باشد. که طرح آن به صورت راه راه و باندهای ۵ یا ۷ یا ۹ و یا ... سانتی متری که یک در میان پارچه و یک در میان توری بافته شده است. و مکانیزم این نوع پرده به صورتی است که موقع حرکت به صورت دوبل (دولا) روی هم حرکت می کند و زمانی که باندهای توری روی هم قرار می گیرند امکان عبور نور و نیز دید فضای بیرون فراهم می شود و همچنین زمانی که باندهای پارچه ای کنار هم قرار می گیرندامکان عبور نور و دید بیرون از بین می رود و نیز پرده نمایش پارچه یک تکه را دارد. مکانیزم حرکت این نوع پرده همانند و حرکت به وسیله دست یا نیمه اتوماتیک یا تمام اتوماتیک امکان پذیر می باشد

#### Rad Zebra Blinds

Recently this type of blind is commonly used in some countries of the world and it is highly appreciated and used by consumers in our country too. This type of fabric of this blind is made of Polyester. The design of this kind of blind is in ribbed form with strips of 5, 7 and 9 cm and etc. The said strips are interwoven between the fabric and the lace. The mechanism of this type of blind is such a manner that it moves double. When the lace strips are put together, light transfer and outer space view are provided. Moreover, when the fabric-made strips from two layers of fabric cover each other, light transfer and outer space view are not possible any longer and the blind has an integrated fabric display. The mechanism of movement of this kind of blind is similar to that of the Shade Roller Blinds and its movement is possible manually, semi-automatically or full automatically.