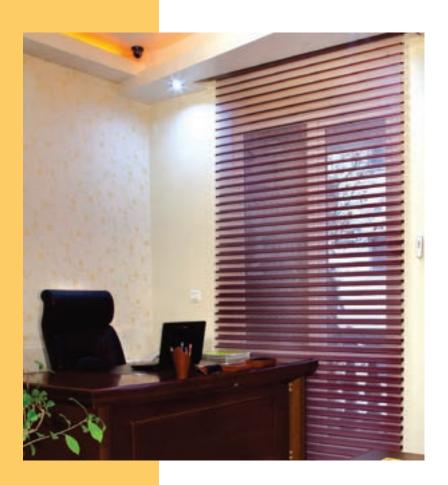

# <mark>یـرده هـای کـرکـره ف</mark>لــزی راد

پرده کرکره فلزی از تیغه های باریک آلومینیوم به عرض ۱۶ و ۲۵ و ۵۰ میلیمتری که بصورت افقی کنار هم قرار می گیرند، ساخته شده است. و در موقع نیاز به دید کامل فضای خارج از اتاق یا محل کار پرده به بالا حرکت می کند. گفتنی است که پرده کرکره آلومینیومی که عرض تیغه آن ۵۰ میلیمتر می باشد از ده ها سال قبل در دنیا مخصوصاً در کشور عزیزمان ایران مورد استفاده قرار می گرفته است، اما امروزه پرده کرکره آلومینیومی به عرض ۱۶ و ۲۵ میلیمتر بیشتر مورد استفاده قرار می گیرد. ضمناً این نوع پرده بصورت دستی و اتوماتیک قابلیت حرکت به بالا و پایین را دارد

#### Rad Aluminium Venetian Blinds

The Venetian Blinds (Aluminum) are made of thin slates made of Aluminum of 16, 25 and 50 mm in widths that are put together horizontally. When complete outer space view of room or workplace is needed, the blind moves upward. It should be noted that the Venetian blinds (Aluminum) of which width of slates is 50 mm, were used in the world as of ten years ago and it has been appreciated in our nation in particular. However, nowadays, the Venetian Blinds (Aluminum) of 16 and 25 mm in width are mostly used. Moreover, this type of blind is able to move upward and downward both manually and automatically.