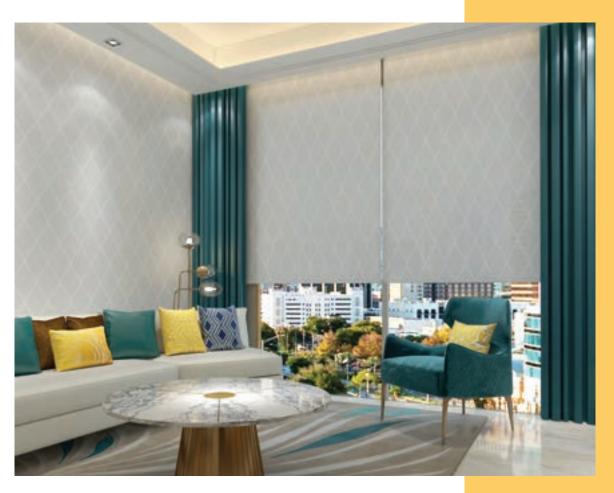

## پرده های شیدرول راد

<mark>این نوع پرده همانگونه که از نام</mark>ش پیداست در موقع نیاز به دید فضای خارج از اتاق یا محل کار به طرف بالا حرکت می کند و در یک فضای کم به صورت رول به دور هم جمع می شود. در پرده شیدرول می توان <mark>از انواع مختلف پارچه استفاده ک</mark>رد

مزایای پرده شیدرول

<mark>تنوع در رنگ و طرح که امکان انت</mark>خاب برای فضاهای مختلف را برای مصرف کننده به وجود می آورد. <mark>امکان چاپ سفارشی انواع طرح، م</mark>نظره و یا آرم طبق درخواست مصرف کننده

This type of blind, as its name implies, moves upward when it's needed to see the outside of the room or the workplace and rolls together in a low space. Roller blind can be used in different types of fabrics.

Roller Blinds can move upward and downward both manually and automatically. In this kind of blind, the fabric may be chosen from among different types of fabrics such as black out or with light transfer ability as needed.

**Advantages of Roller Blinds:** 

Variety of colors and designs that allow customers to choose for different spaces.

Customized printing of all types of designs, views or logos upon customers request.