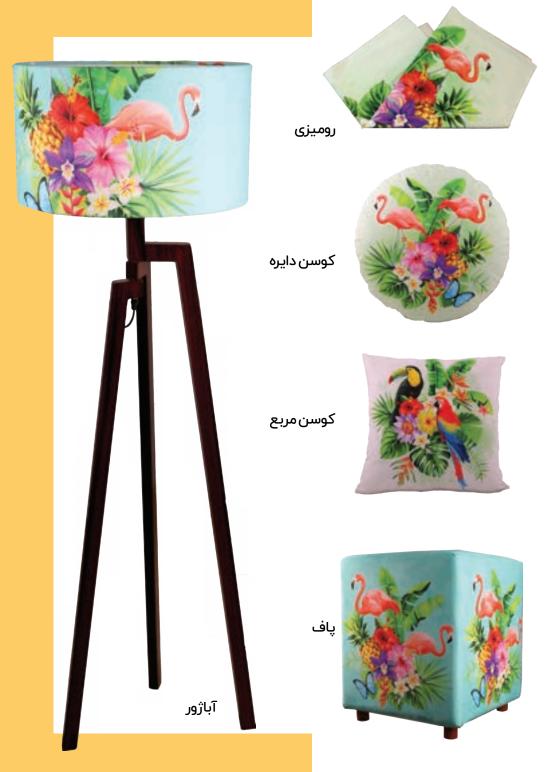

**Rad Decoration Accessories** 

لوازم تزیینی دکوراسیون راد

## **Rad Bedspreads**

## ست روتختی راد

<mark>ست روتختي و روبالشتي راد، با ب</mark>الاترين كيفيت چاپ و دوخت؛ گزينه بسيار مناسبي براي ست كردن با <mark>انواع پرده هاي مدرن و كلاسيك</mark> راد پرده و ساير لوازم دكوراسيون مي باشد

<mark>شما مي توانيد با انتخاب طرح و ر</mark>نگ دلخواهتان، تغيير چشم گيري در فضاي اتاق خواب تان ايجاد کرده و به زيبايي و آرامش بيشتر اين محيط بيافزاييد

<mark>ما در شرکت راد پویش کار، علاوه</mark> بر طرح هاي بسیار متنوعي که براي کالاي خواب در نظر گرفته ایم، این <mark>امکان را براي شما فراهم کرده ایم</mark>؛ که طرح دلخواهتان را به صورت سفارشي بر روي ست کالای خواب چاپ کنیم

Rad bedspread and pillowcase set, with the highest printing and sewing quality; It is a very suitable option to match with all kinds of modern and classic Rad blinds and also other decoration accessories. By choosing your favorite design and color, you can create a noticeable change in your bedroom and make it more beautiful and peaceful. At Rad Pouyesh Kar company, in addition to the many different designs that we have prepared for bedding sets, we have provided this opportunity for you; to print your favorite design on the bedding sets.