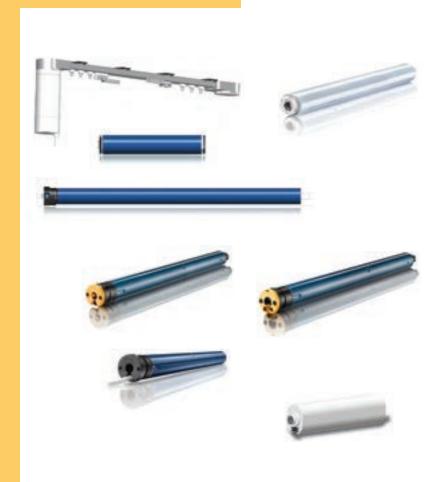

### **Rad Automatic Motors**

# موتورهای اتوماتیک راد

شرکت راد پویش کار دامنه وسیعی از موتورها<mark>ی توبولار برای انواع پرده های بالارو و کنار رو عرضه می</mark> نماید.

این موتور ها از ۲ تا ۵ سال گارانتی داشته و تحت<mark> پوشش خدمـات پـس از فـروش شرکت رادپویـش کار</mark> می باشد.

امکان اتوماسیون تمامی پرده های موجود به ص<mark>ورت هدایت به وسیله ریموت کنترل رادیویی، سوئیچ</mark> ثابت و یا هدایت توسط انواع سیستم های مرکز<mark>ی خانه هوشمند(BMS) موجود در بازار فراهم است.</mark>

Rad Pouyesh Kar Company provides a wide range kinds of tubular motors for types of blinds that move upward and side moving blinds.

These motors are guaranteed for 2-5 years and are under support of after-sale services of Rad Pouyesh Kar Company.

All available blinds can be automated by radio remote control, fixed switch or to be controlled by BMS systems available in the market.