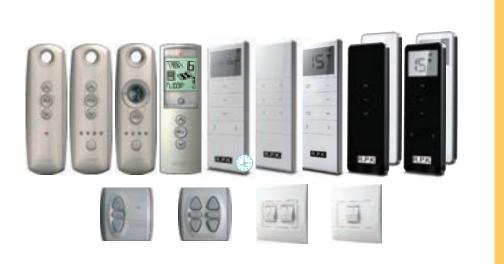

#### **Rad Automatic Remotes**

# <mark>ریموت های اتوماتی</mark>ک راد

انواع ریموت های رادیویی از یک تا شانزده کانال راحتی بیشتری برای کاربران پرده های موتوریزه فراهم می <mark>سازد. ریموت های تای</mark>مر دار امکان برنامه ریزی برای باز و بسته شدن پرده ها به صورت خودکار <mark>در هر یک از روزهای هفته را به </mark>صورت جداگانه برای کاربر به وجود می آورد

Types of radio remotes from 1 to 16 channel(s) provide more comfort for users of motorized blinds. Timer-operated remotes are able to be programmed by users to open and close the blinds automatically at any time of each day of the week individually.