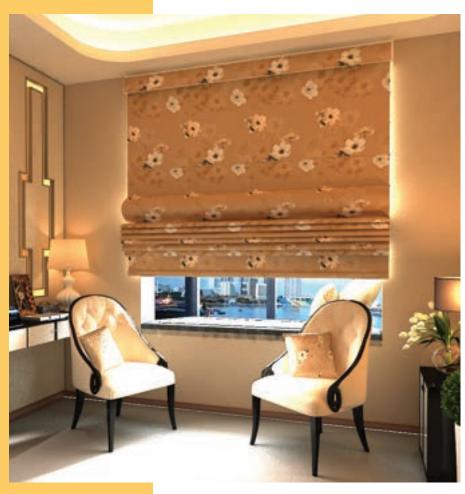

#### یرده های رومن راد

پرده های رومن یکی دیگر از انواع پرده های مدر<mark>ن " راد پرده " می باشد. این نوع پرده از لحاظ مکانیزم، با</mark> دیگر پرده های مدرن متفاوت است، بدین صورت <mark>که پرده هنگام بالارفتن به جای جمع شدن پارچه به دور</mark> یک محور، به قطعات مساوی تقسیم شده به ص<mark>ورت پنل پنل بر روی یکدیگر قرار می گیرند</mark>

این نوع پرده در حالت تاریک با خطوط افقی که <mark>روی پارچه ایجاد می شود چهره جذابی به خود می گیرد</mark> و هنگامی که پرده به بالا جمع می شود، این خط<mark>وط بر روی یکدیگر قرار می گیرند و پلیسه های زیبایی را</mark> به وجود می آورند

Roman blinds are another kind of modern blind of "Rad blind", this type of blind in terms of the mechanism, is different from other modern blinds, that when the blind is going upward the fabric instead of being rolled around a single axis, will be divided into equal parts and get together into panels on each other.

This type of blind looks attractive in dark mood with the horizontal lines created on the fabric, and when the blind is going up, these lines lie on each other and create beautiful pleats.