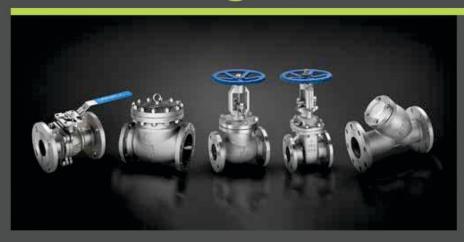

## Valves & fittings Engineered to Flow

Importance of flow Engineering and selection of correct Valves and Fittings causes users to need different Type of Valves in a system. Our variation of Brands and Manufacturers will help Users to achieve every Type of Valves and Fittings That they need.

We Have experience in supplying of all types of Fittings (elbows, tees, wyes, crosses, couplings, unions, compression fittings, caps, plugs) and valves (Butterfly Valve, Check Valve, Gate Valve, Knife Gate Valve, Globe Valve, Needle Valve, Pinch Valve) that will provide Users Wide range of selection.