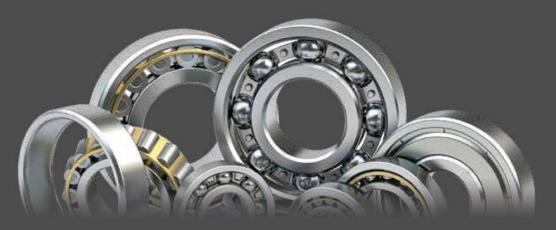

### Bearings A product that makes connections

As a supplier of all types of Bearings from different brands, You can rely on us in Terms of Quality and Originality of our offered Products.

used to provide free motion between fixed and moving parts and help in holding moving machine parts.

Bearings are split into two basic categories in terms of application:

Radical Bearings- Support turning shafts Thrust Bearings - Support axial loads

### The most commonly used bearings are: