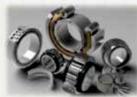

### Bearings A product that makes connections

As a supplier of all types of Bearings from different brands, You can rely on us in Terms of Quality and Originality of our offered Products.

used to provide free motion between fixed and moving parts and help in holding moving machine parts.

Bearings are split into two basic categories in terms of application:

Radical Bearings- Support turning shafts Thrust Bearings - Support axial loads

### The most commonly used bearings are:

#### **Self-Aligning Ball Bearings**

**Cylindrical Roller Bearings** 

Self-aligning ball bearings are most suitable for absorbing radial forces.

This arrangement means

that cylindrical roller

very high radial load